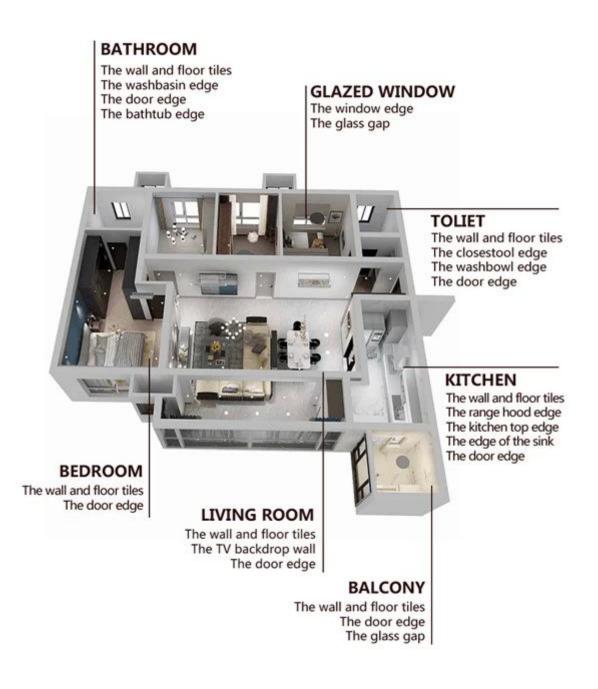

Kelin tile grout is a new product for home decoration, which is totally instead of the sewing agent. It can be better used in the joints of ceramic tile, stone, glass, mosaic tile on the wall or floor in bathroom, kitchen, bedroom and so on. It has great varieties of color, bright luster and the surface is bright as porcelain after curing. At the same time, it is mould proof, moisture proof, environmental friendly, non-toxic and net flavor, adding negative oxygen ion to purify air. More importantly, without being continuously exposed to high intensity of sunlight, the product will not be yellowing, easy to clean and resistant to dirt. Australia joint research and development products to make the better performance, and through the Chinese Academy of Sciences strategic quality control guidance, to make products' quality stable. The tile grout is very easy to construction. Welcome to contact us-Kelin epoxy grout factory.