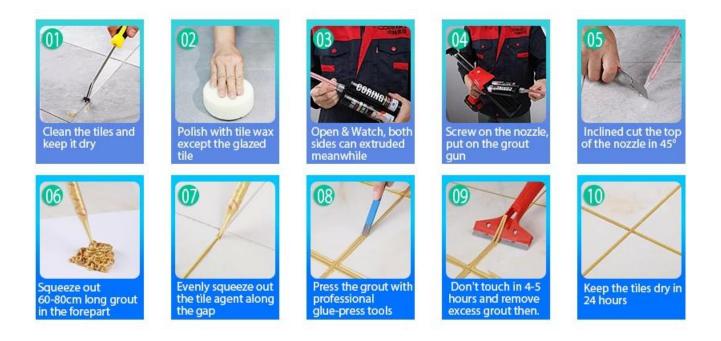

ht luster and the surface is bright as porcelain after curing. At the same time, it is mould proof, moisture proof, environmental friendly, non-toxic and net flavor, adding negative oxygen ion to purify air. More importantly, without being continuously exposed to high intensity of sunlight, the product will not be yellowing, easy to clean and resistant to dirt. Australia joint research and development products to make the better performance, and through the Chinese Academy of Sciences strategic quality control guidance, to make products' quality stable. The tile grout is very easy to construction. Welcome to contact us-Kelin epoxy grout factory.



Varieties of colors for your choice. Also provide custom colors.



**Provide Whole Room Gap Solution** 



## **Brief Construction Process**



## **Professional Joint-Pressing Tool**



**Company Advantage** 



**Factory Overview** 



Certification