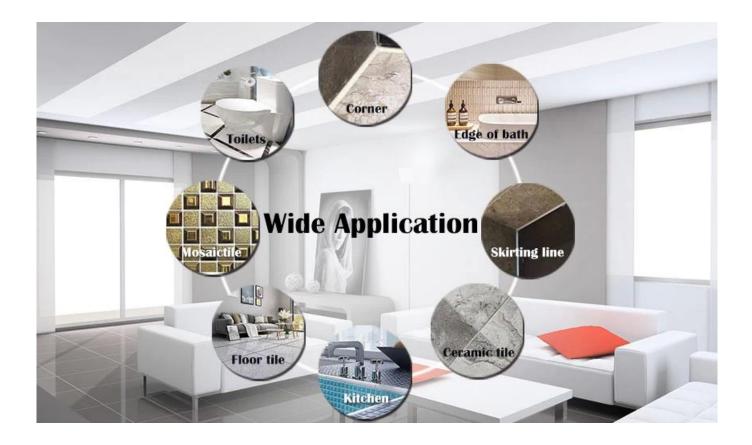

Kelin tile grout is a new product for home decoration, which is totally instead of the sewing agent. It can be better used in the joints of ceramic tile, stone, glass, mosaic tile on the wall or floor in bathroom, kitchen, bedroom and so on. It has great varieties of color, bright luster and the surface is bright as porcelain after curing. At the same time, it is mould proof, moisture proof, environmental friendly, non-toxic and net flavor, adding negative oxygen ion to purify air. More importantly, without being continuously exposed to high intensity of sunlight, the product will not be yellowing, easy to clean and resistant to dirt. Australia joint research and development products to make the better performance, and through the Chinese Academy of Sciences strategic quality control guidance, to make products' quality stable. The tile grout is very easy to construction. Welcome to contact us-Kelin epoxy grout factory.