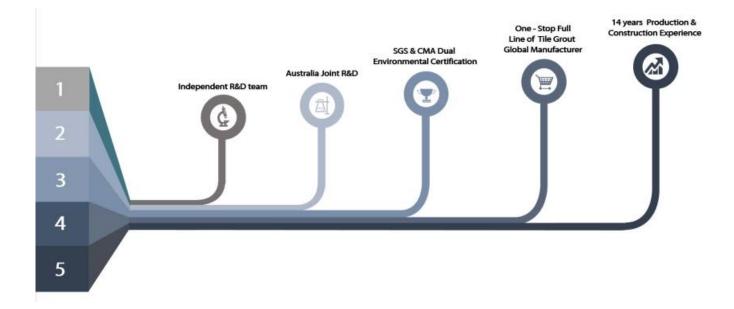

Kelin tile grout is a new product for home decoration, which is totally instead of the sewing agent. It can be better used in the joints of ceramic tile, stone, glass, mosaic tile on the wall or floor in bathroom, kitchen, bedroom and so on. It has great varieties of color, bright luster and the surface is bright as porcelain after curing. At the same time, it is mould proof, moisture proof, environmental friendly, non-toxic and net flavor, adding negative oxygen ion to purify air. More importantly, without being continuously exposed to high intensity of sunlight, the product will not be yellowing, easy to clean and resistant to dirt. Australia joint research and development products to make the better performance, and through the Chinese Academy of Sciences strategic quality control guidance, to make products' quality stable. The tile grout is very easy to construction. Welcome to contact us-Kelin epoxy grout factory.