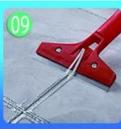

Squeeze out 60-80cm long grout in the forepart.

Evenly squeeze out the tile agent along the gap.

Press the grout with professional glue-press tools.

Don't touch in 4-5 hours and remove excess grout Keep the tiles dry in 24 then.

## **Professional Joint-Pressing Tool**