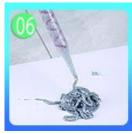

Squeeze out 60-80cm long grout in the forepart.

Evenly squeeze out the tile agent along the gap.

Press the grout with professional glue-press tools.

Don't touch in 4-5 hours and remove excess grout Keep the tiles dry in 24 then.