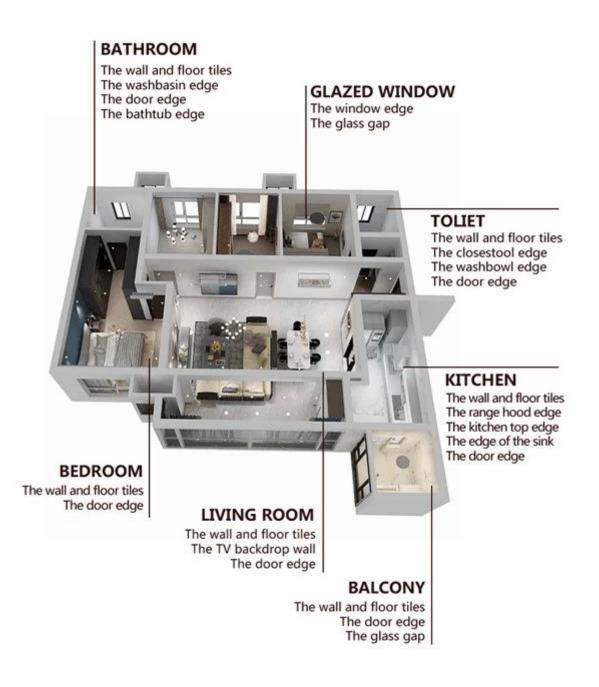

Kelin tile grout is a new product for home decoration, which is totally instead of the sewing agent. It can be better used in the joints of ceramic tile, stone, glass, mosaic tile on the wall or floor in bathroom, kitchen, bedroom and so on. It has great varieties of color, bright luster and the surface is bright as porcelain after curing. At the same time, it is mould proof, moisture proof, environmental friendly, non-toxic and net flavor, adding negative oxygen ion to purify air. More importantly, without being continuously exposed to high intensity of sunlight, the product will not be yellowing, easy to clean and resistant to dirt. Australia joint research and development products to make the better performance, and through the Chinese Academy of Sciences strategic quality control guidance, to make products' quality stable. The tile grout is very easy to construction. Kelin a high quality China flexibility tile grout manufacturer.

Varieties of colors for your choice. Also provide custom colors.

**Provide Whole Room Gap Solution** 