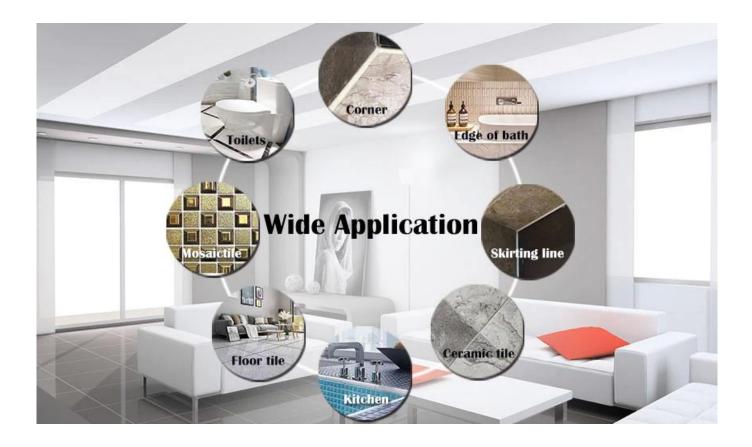

Kelin tile grout is a new product for home decoration, which is totally instead of the sewing agent. It can be better used in the joints of ceramic tile, stone, glass, mosaic tile on the wall or floor in bathroom, kitchen, bedroom and so on. It has great varieties of color, bright luster and the surface is bright as porcelain after curing. At the same time, it is mould proof, moisture proof, environmental friendly, non-toxic and net flavor, adding negative oxygen ion to purify air. More importantly, without being continuously exposed to high intensity of sunlight, the product will not be yellowing, easy to clean and resistant to dirt. Australia joint research and development products to make the better performance, and through the Chinese Academy of Sciences strategic quality control guidance, to make products' quality stable. The tile grout is very easy to construction. Kelin a high quality China flexibility tile grout manufacturer.

Varieties of colors for your choice. Also provide custom colors.

**Provide Whole Room Gap Solution** 