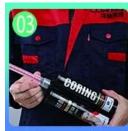

## **Brief Construction Process**

Clean the tiles and keep Polish with tile wax it dry.

except the glazed tile.

Open & Watch, both sides can extruded meanwhile.

Screw on the nozzle, put Inclined cut the top of on the grout gun. the nozzle in 45°.

Squeeze out 60-80cm long grout in the forepart.

Evenly squeeze out the tile agent along the gap.

Press the grout with professional glue-press tools.

Don't touch in 4-5 hours and remove excess grout Keep the tiles dry in 24 then.