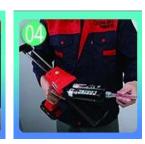

Squeeze out 60-80cm long grout in the forepart.

Evenly squeeze out the tile agent along the gap.

Press the grout with professional glue-press tools.

Don't touch in 4-5 hours and remove excess grout Keep the tiles dry in 24 then.