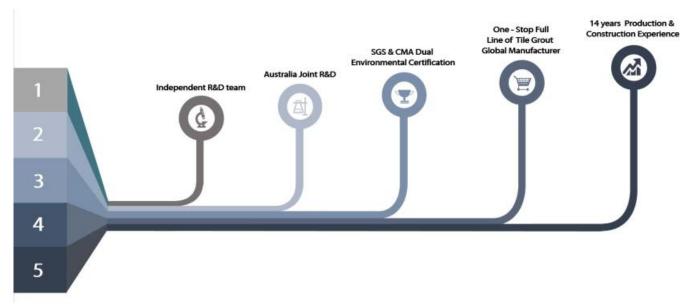

Kelin tile grout is a new product for home decoration, which is totally instead of the sewing agent. It can be better used in the joints of ceramic tile, stone, glass, mosaic tile on the wall or floor in bathroom, kitchen, bedroom and so on. It has great varieties of color, bright luster and the surface is bright as porcelain after curing. At the same time, it is mould proof, moisture proof, environmental friendly, non-toxic and net flavor, adding negative oxygen ion to purify air. More importantly, without being continuously exposed to high intensity of sunlight, the product will not be yellowing, easy to clean and resistant to dirt. Australia joint research and development products to make the better performance, and through the Chinese Academy of Sciences strategic quality control guidance, to make products' quality stable. The tile grout is very easy to construction. Kelin a high quality China flexibility tile grout manufacturer.