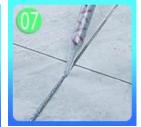

Squeeze out 60-80cm long grout in the forepart.

Evenly squeeze out the tile agent along the gap.

Press the grout with professional glue-press tools.

Don't touch in 4-5 hours and remove excess grout Keep the tiles dry in 24 then.