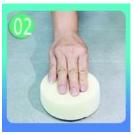

## **Brief Construction Process**

Clean the tiles and keep Polish with tile wax it dry.

except the glazed tile.

Open & Watch, both sides can extruded meanwhile.

Screw on the nozzle, put Inclined cut the top of on the grout gun. the nozzle in 45°.