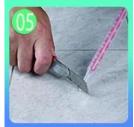

Squeeze out 60-80cm long grout in the forepart.

Evenly squeeze out the tile agent along the gap.

Press the grout with professional glue-press tools.

Don't touch in 4-5 hours and remove excess grout Keep the tiles dry in 24 then.