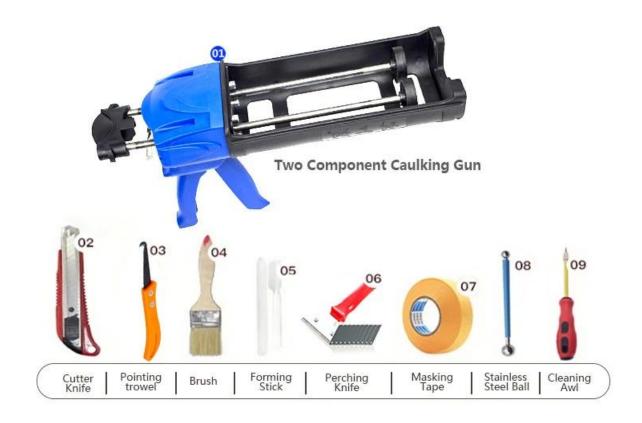

to make products' quality stable. The tile grout is very easy to construction. Kelin a high quality China flexibility tile grout manufacturer.



Varieties of colors for your choice. Also provide custom colors.



**Provide Whole Room Gap Solution** 



## **Brief Construction Process**











Clean the tiles and keep Polish with tile wax it dry.

except the glazed tile.

Open & Watch, both sides can extruded meanwhile.

Screw on the nozzle, put Inclined cut the top of on the grout gun. the nozzle in 45°.











Squeeze out 60-80cm long grout in the forepart.

Evenly squeeze out the tile agent along the gap.

Press the grout with professional glue-press tools.

Don't touch in 4-5 hours and remove excess grout Keep the tiles dry in 24 then.

## **Professional Joint-Pressing Tool**



## **Company Advantage**



**Factory Overview** 



Creaming Machine Line



Filling Machine Line

Testing Machine

Film-coated Machine

**Batching Production Line** 

ching Production Line

Cooling Filing



Real Material Stock

Stock

Certification