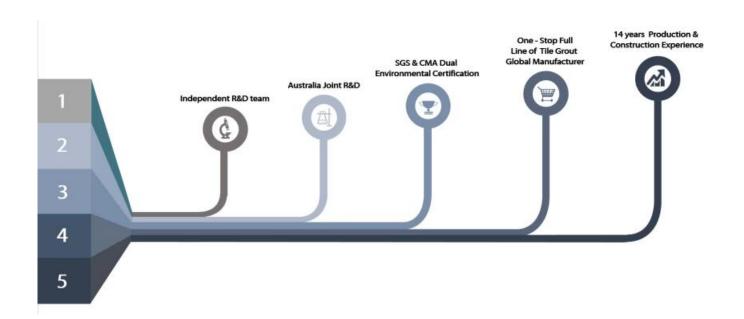

Kelin tile grout is a new product for home decoration, which is totally instead of the sewing agent. It can be better used in the joints of ceramic tile, stone, glass, mosaic tile on the wall or floor in bathroom, kitchen, bedroom and so on. It has great varieties of color, bright luster and the surface is bright as porcelain after curing. At the same time, it is mould proof, moisture proof, environmental friendly, non-toxic and net flavor, adding negative oxygen ion to purify air. More importantly, without being continuously exposed to high intensity of sunlight, the product will not be yellowing, easy to clean and resistant to dirt. Australia joint research and development products to make the better performance, and through the Chinese Academy of Sciences strategic quality control guidance, to make products' quality stable. The tile grout is very easy to construction. Kelin products, you're worth it. Please contact **construction building glue supplier**-Kelin for more information.

## **Professional Joint-Pressing Tool**

**Company Advantage** 