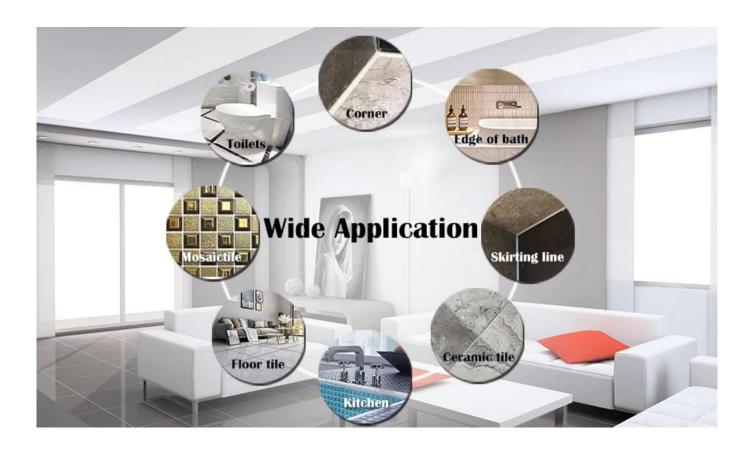

Kelin tile grout is a new product for home decoration, which is totally instead of the sewing agent. It can be better used in the joints of ceramic tile, stone, glass, mosaic tile on the wall or floor in bathroom, kitchen, bedroom and so on. It has great varieties of color, bright luster and the surface is bright as porcelain after curing. At the same time, it is mould proof, moisture proof, environmental friendly, non-toxic and net flavor, adding negative oxygen ion to purify air. More importantly, without being continuously exposed to high intensity of sunlight, the product will not be yellowing, easy to clean and resistant to dirt. Australia joint research and development products to make the better performance, and through the Chinese Academy of Sciences strategic quality control guidance, to make products' quality stable. The tile grout is very easy to construction. Kelin products, you're worth it. Please contact **construction building glue supplier**-Kelin for more information.