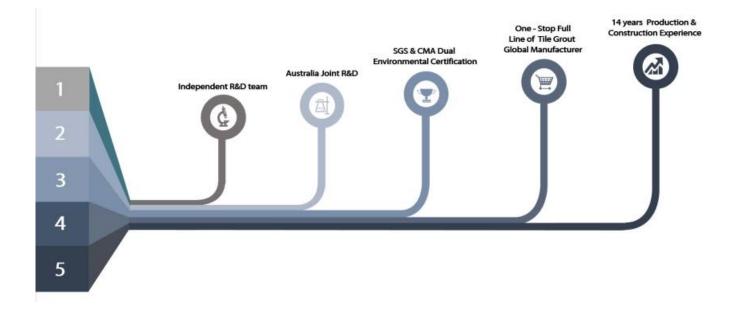

Kelin tile grout is a new product for home decoration, which is totally instead of the sewing agent. It can be better used in the joints of ceramic tile, stone, glass, mosaic tile on the wall or floor in bathroom, kitchen, bedroom and so on. It has great varieties of color, bright luster and the surface is bright as porcelain after curing. At the same time, it is mould proof, moisture proof, environmental friendly, non-toxic and net flavor, adding negative oxygen ion to purify air. More importantly, without being continuously exposed to high intensity of sunlight, the product will not be yellowing, easy to clean and resistant to dirt. Australia joint research and development products to make the better performance, and through the Chinese Academy of Sciences strategic quality control guidance, to make products' quality stable. The tile grout is very easy to construction. Kelin products, you're worth it. Please contact <u>tile grout additive factory</u>-Kelin for more information.