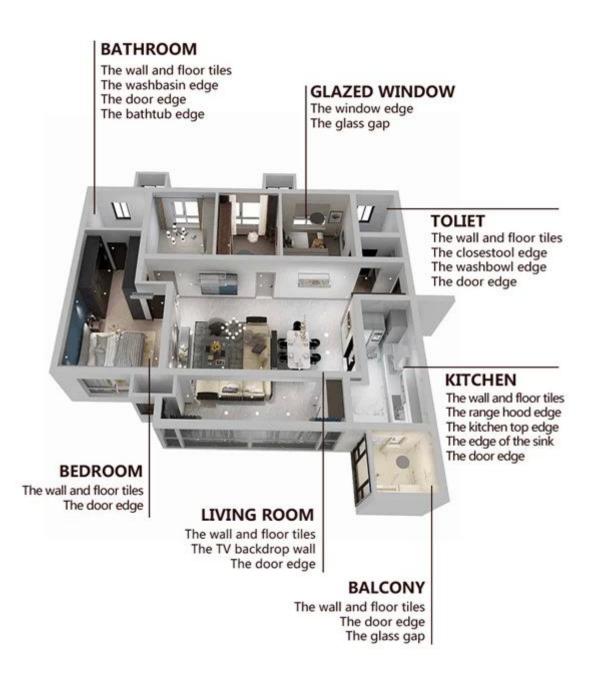

Kelin tile grout is a new product for home decoration, which is totally instead of the sewing agent. It can be better used in the joints of ceramic tile, stone, glass, mosaic tile on the wall or floor in bathroom, kitchen, bedroom and so on. It has great varieties of color, bright luster and the surface is bright as porcelain after curing. At the same time, it is mould proof, moisture proof, environmental friendly, non-toxic and net flavor, adding negative oxygen ion to purify air. More importantly, without being continuously exposed to high intensity of sunlight, the product will not be yellowing, easy to clean and resistant to dirt. Australia joint research and development products to make the better performance, and through the Chinese Academy of Sciences strategic quality control guidance, to make products' quality stable. The tile grout is very easy to construction. Kelin products, you're worth it. Please contact <u>tile grout additive factory</u>-Kelin for more information.