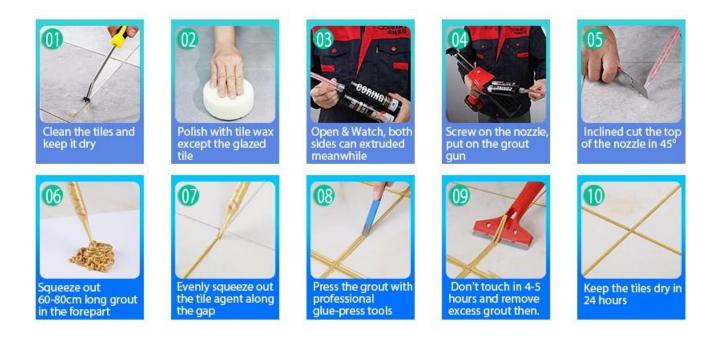

At the same time, it is mould proof, moisture proof, environmental friendly, non-toxic and net flavor, adding negative oxygen ion to purify air. More importantly, without being continuously exposed to high intensity of sunlight, the product will not be yellowing, easy to clean and resistant to dirt. Australia joint research and development products to make the better performance, and through the Chinese Academy of Sciences strategic quality control guidance, to make products' quality stable. The tile grout is very easy to construction. Kelin products, you're worth it. Please contact <u>tile grout additive factory</u>-Kelin for more information.



Varieties of colors for your choice. Also provide custom colors.



**Provide Whole Room Gap Solution** 



## **Brief Construction Process**



## **Professional Joint-Pressing Tool**



**Company Advantage** 



**Factory Overview** 



Certification