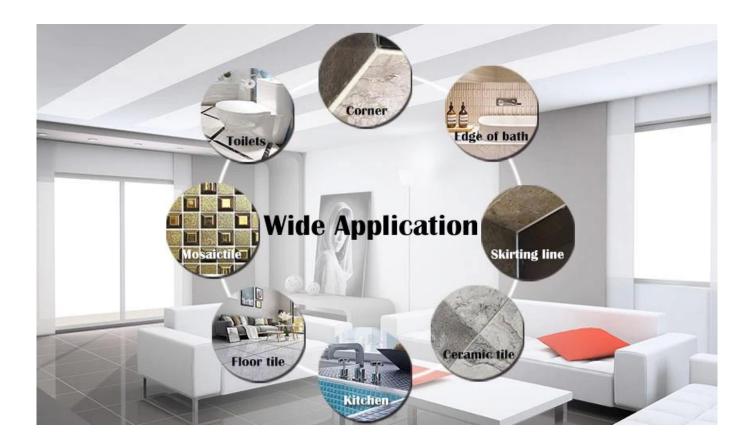

Kelin tile grout is a new product for home decoration, which is totally instead of the sewing agent. It can be better used in the joints of ceramic tile, stone, glass, mosaic tile on the wall or floor in bathroom, kitchen, bedroom and so on. It has great varieties of color, bright luster and the surface is bright as porcelain after curing. At the same time, it is mould proof, moisture proof, environmental friendly, non-toxic and net flavor, adding negative oxygen ion to purify air. More importantly, without being continuously exposed to high intensity of sunlight, the product will not be yellowing, easy to clean and resistant to dirt. Australia joint research and development products to make the better performance, and through the Chinese Academy of Sciences strategic quality control guidance, to make products' quality stable. The tile grout is very easy to construction. Kelin products, you're worth it. Please contact <u>tile grout additive factory</u>-Kelin for more information.