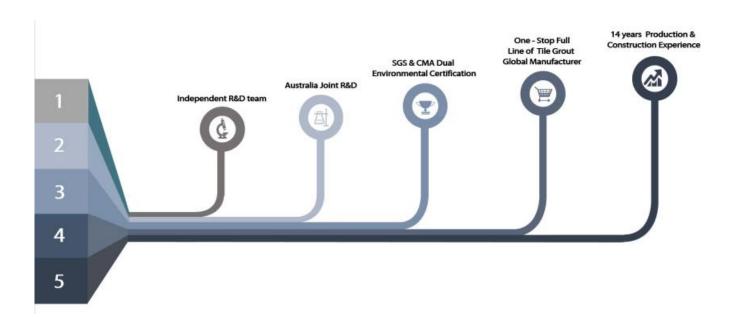

The product of <u>China hand grout pumps supplier</u> can be better used in the joints of ceramic tile, stone, glass, mosaic tile on the wall or flour in bathroom, kitchen, bedroom and so on. Australia joint research and development products to make the better performance, and through the Chinese Academy of Sciences strategic quality control guidance, to make products' quality stable.

## **Professional Joint-Pressing Tool**

**Company Advantage** 