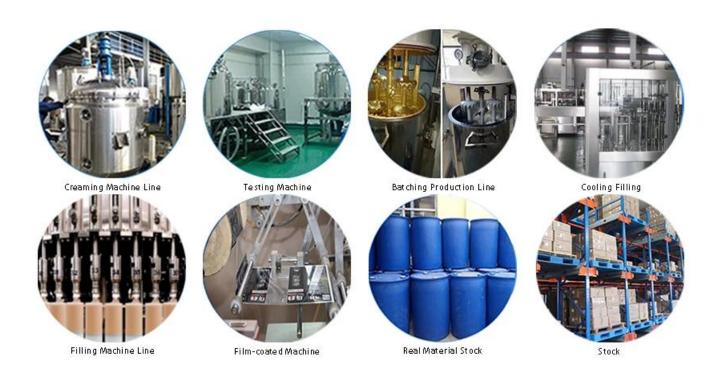

on, the joint surface looks perfect fit to the ceramic tile, just like nature itself.

The product of <u>China hand grout pumps supplier</u> can be better used in the joints of ceramic tile, stone, glass, mosaic tile on the wall or flour in bathroom, kitchen, bedroom and so on. Australia joint research and development products to make the better performance, and through the Chinese Academy of Sciences strategic quality control guidance, to make products' quality stable.

<u>China colorful tile grout manufacturer</u> to provide you with quality products.



Varieties of colors for your choice. Also provide custom colors.



**Provide Whole Room Gap Solution** 



**Brief Construction Process** 



## **Professional Joint-Pressing Tool**



**Company Advantage** 



## **Factory Overview**



Certification