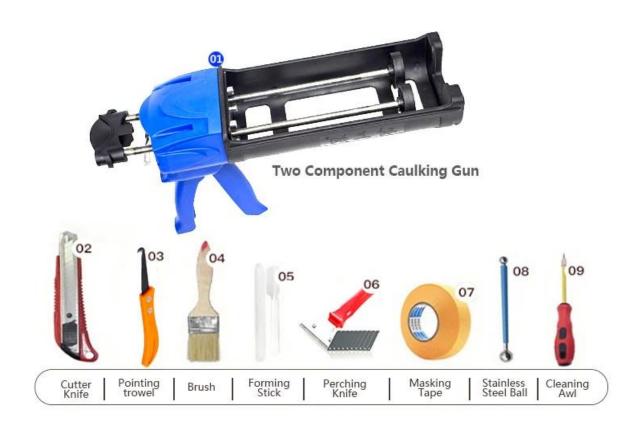

r cluing without yellowing or decolorizing. In addition, the joint surface looks perfect fit to the ceramic tile, just like nature itself.

The product of <u>China hand grout pumps supplier</u> can be better used in the joints of ceramic tile, stone, glass, mosaic tile on the wall or flour in bathroom, kitchen, bedroom and so on. Australia joint research and development products to make the better performance, and through the Chinese Academy of Sciences strategic quality control guidance, to make products' quality stable.

<u>China colorful tile grout manufacturer</u> to provide you with quality products.



Varieties of colors for your choice. Also provide custom colors.



**Provide Whole Room Gap Solution** 



**Brief Construction Process** 



## **Professional Joint-Pressing Tool**



**Company Advantage** 



## **Factory Overview**



Certification