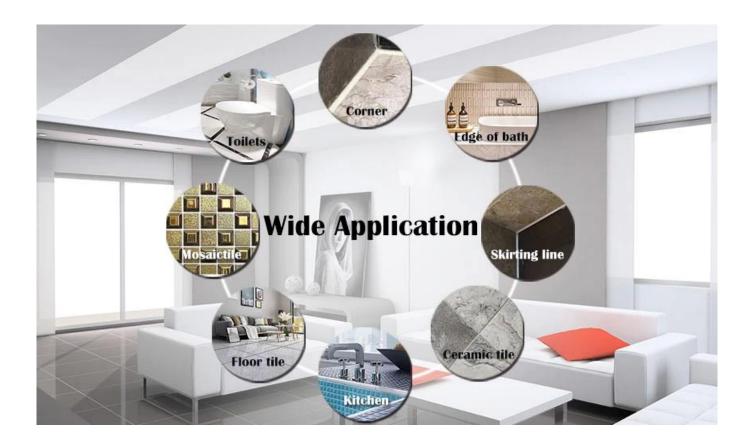

The product of <u>China hand grout pumps supplier</u> can be better used in the joints of ceramic tile, stone, glass, mosaic tile on the wall or flour in bathroom, kitchen, bedroom and so on. Australia joint research and development products to make the better performance, and through the Chinese Academy of Sciences strategic quality control guidance, to make products' quality stable.

<u>China colorful tile grout manufacturer</u> to provide you with quality products.

Varieties of colors for your choice. Also provide custom colors.

**Provide Whole Room Gap Solution** 

**Brief Construction Process** 