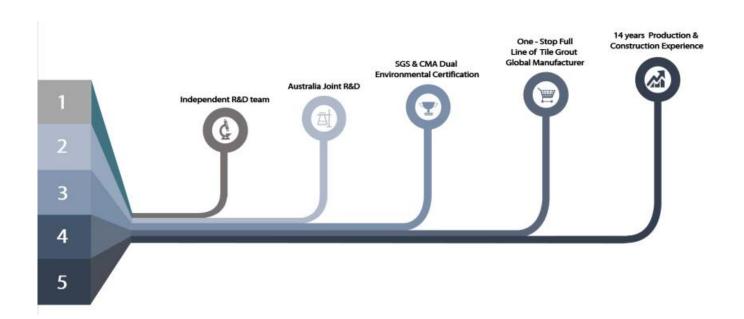

orcelain after cluing without yellowing or decolorizing. In addition, the joint surface looks perfect fit to the ceramic tile, just like nature itself. The product can be better used in the joints of ceramic tile, stone, glass, mosaic tile on the wall or flour in bathroom, kitchen, bedroom and so on. Australia joint research and development products to make the better performance, and through the Chinese Academy of Sciences strategic quality control guidance, to make products' quality stable. Want to make your home cleaner? Come and contact us-Kelin epoxy tile grout manufacturer.



Varieties of colors for your choice. Also provide custom colors.



**Provide Whole Room Gap Solution** 



**Brief Construction Process** 



## **Professional Joint-Pressing Tool**



**Company Advantage** 



## **Factory Overview**



Certification