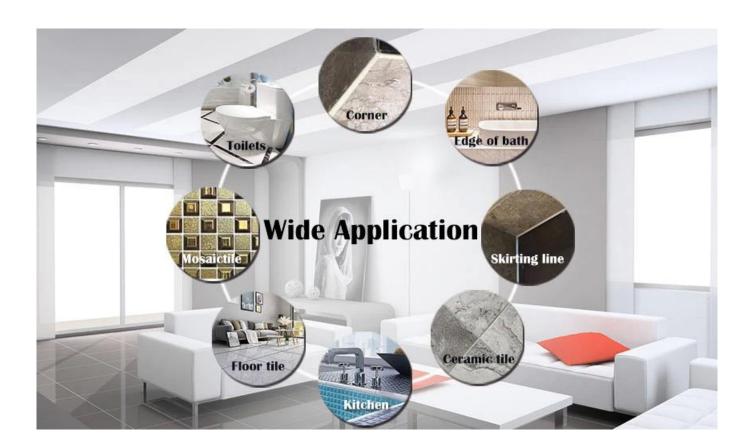

Kelin epoxy tile joints adhesive is a new upgraded product after colorful waterborne epoxy tile grout, it not only retains the texture of colorful waterborne epoxy tile grout, upgrades the product performance, but also makes construction easier and more convenient. Soft texture, greatly shows your low-key luxury decorative style. Varieties of colors, make your decoration place sparkling. Ecofriendly epoxy resin subbase course let your product more waterproof, wear-resistant, mould proof and moisture proof. Natural sand calcined at high temperature makes the color more natural and beautiful and never fades. Also, it is as bright as porcelain after cluing without yellowing or decolorizing. In addition, the joint surface looks perfect fit to the ceramic tile, just like nature itself. The product can be better used in the joints of ceramic tile, stone, glass, mosaic tile on the wall or flour in bathroom, kitchen, bedroom and so on. Australia joint research and development products to make the better performance, and through the Chinese Academy of Sciences strategic quality control guidance, to make products' quality stable. Want to make your home cleaner? Come and contact us-Kelin epoxy tile grout manufacturer.