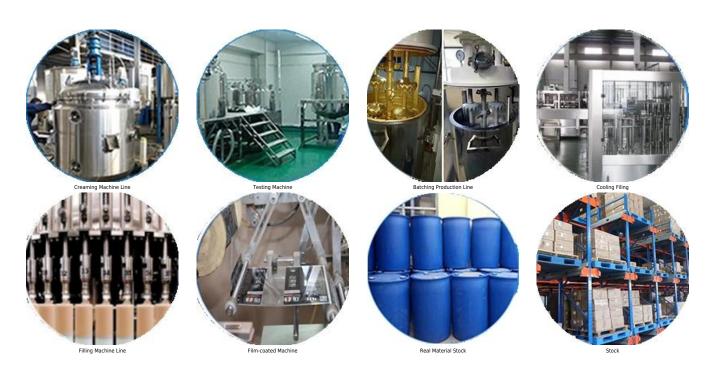

ut yellowing or decolorizing. In addition, the joint surface looks perfect fit to the ceramic tile, just like nature itself. The product can be better used in the joints of ceramic tile, stone, glass, mosaic tile on the wall or flour in bathroom, kitchen, bedroom and so on. Australia joint research and development products to make the better performance, and through the Chinese Academy of Sciences strategic quality control guidance, to make products' quality stable. Want to make your home cleaner? Come and contact us-Kelin epoxy tile grout manufacturer.



Varieties of colors for your choice. Also provide custom colors.



**Provide Whole Room Gap Solution** 



**Brief Construction Process** 



## **Professional Joint-Pressing Tool**



**Company Advantage** 



## **Factory Overview**



Certification