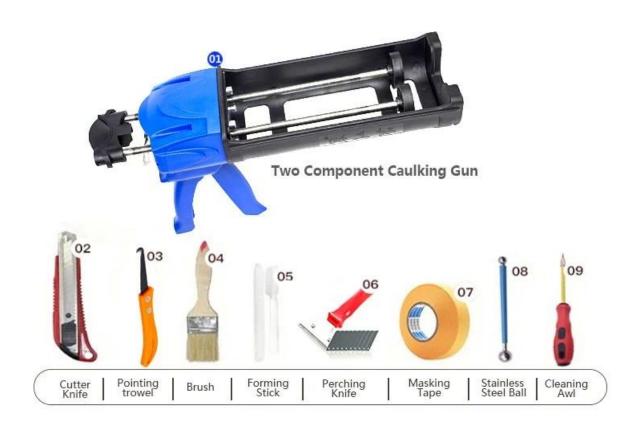

Also, it is as bright as porcelain after cluing without yellowing or decolorizing. In addition, the joint surface looks perfect fit to the ceramic tile, just like nature itself. The product can be better used in the joints of ceramic tile, stone, glass, mosaic tile on the wall or flour in bathroom, kitchen, bedroom and so on. Australia joint research and development products to make the better performance, and through the Chinese Academy of Sciences strategic quality control guidance, to make products' quality stable. Want to make your home cleaner? Come and contact us-Kelin epoxy tile grout manufacturer.



Varieties of colors for your choice. Also provide custom colors.



**Provide Whole Room Gap Solution** 



**Brief Construction Process** 



## **Professional Joint-Pressing Tool**



**Company Advantage** 



## **Factory Overview**



Certification