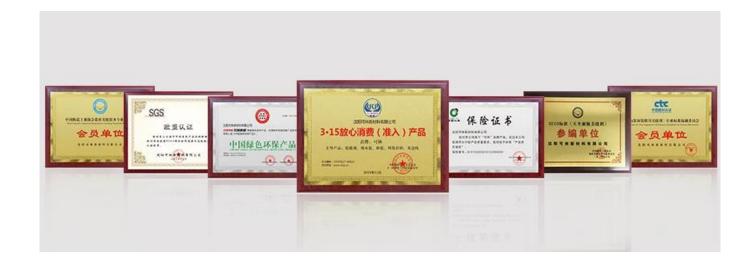

ecolorizing. In addition, the joint surface looks perfect fit to the ceramic tile, just like nature itself. The product can be better used in the joints of ceramic tile, stone, glass, mosaic tile on the wall or flour in bathroom, kitchen, bedroom and so on. Australia joint research and development products to make the better performance, and through the Chinese Academy of Sciences strategic quality control guidance, to make products' quality stable. Want to make your home cleaner? Come and contact us-Kelin epoxy tile grout manufacturer.



Varieties of colors for your choice. Also provide custom colors.



**Provide Whole Room Gap Solution** 



**Brief Construction Process** 



## **Professional Joint-Pressing Tool**



**Company Advantage** 



## **Factory Overview**



Certification