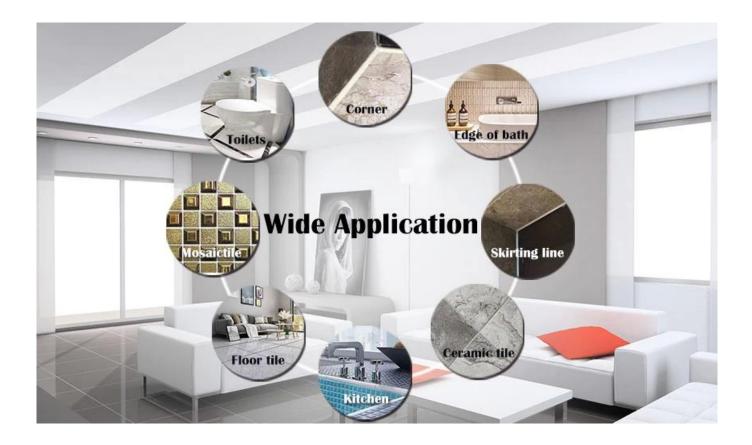

s of colors, make your decoration place sparkling. Eco-friendly epoxy resin subbase course let your product more waterproof, wear-resistant, mould proof and moisture proof. Natural sand calcined at high temperature makes the color more natural and beautiful and never fades. Also, it is as bright as porcelain after cluing without yellowing or decolorizing. In addition, the joint surface looks perfect fit to the ceramic tile, just like nature itself. The product can be better used in the joints of ceramic tile, stone, glass, mosaic tile on the wall or flour in bathroom, kitchen, bedroom and so on. Australia joint research and development products to make the better performance, and through the Chinese Academy of Sciences strategic quality control guidance, to make products' quality stable.



Varieties of colors for your choice. Also provide custom colors.

| Gray 1#                                    | IN BHIT IS             |
|--------------------------------------------|------------------------|
| Glay I#                                    |                        |
| Gray 2#                                    |                        |
| Gray 3#                                    | HAPPINES<br>IS A KIONI |
| dray 5#                                    | PULL OF LOVE           |
| Gray 4#                                    |                        |
|                                            | 777                    |
| Gray 5#                                    | 1, uct                 |
| Gray 6#                                    |                        |
|