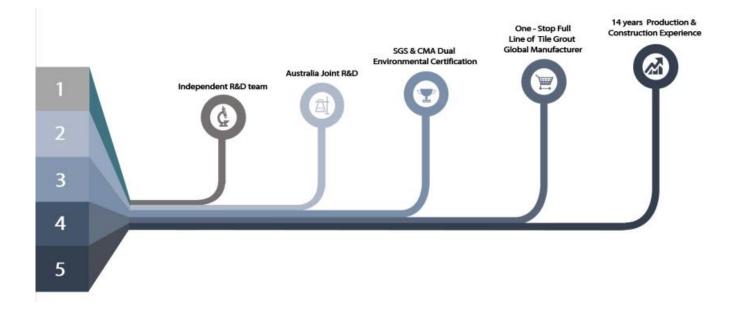

Kelin epoxy tile joints adhesive is a new upgraded product after colorful waterborne epoxy tile grout, it not only retains the texture of colorful waterborne epoxy tile grout, upgrades the product performance, but also makes construction easier and more convenient. It's made by Kelin **epoxy grout sealer manufacturer**. Soft texture, greatly shows your low-key luxury decorative style. Varieties of colors, make your decoration place sparkling. Eco-friendly epoxy resin subbase course let your product more waterproof, wear-resistant, mould proof and moisture proof. Natural sand calcined at high temperature makes the color more natural and beautiful and never fades. Also, it is as bright as porcelain after cluing without yellowing or decolorizing. In addition, the joint surface looks perfect fit to the ceramic tile, just like nature itself. The product can be better used in the joints of ceramic tile, stone, glass, mosaic tile on the wall or flour in bathroom, kitchen, bedroom and so on. Australia joint research and development products to make the better performance, and through the Chinese Academy of Sciences strategic quality control guidance, to make products' quality stable.