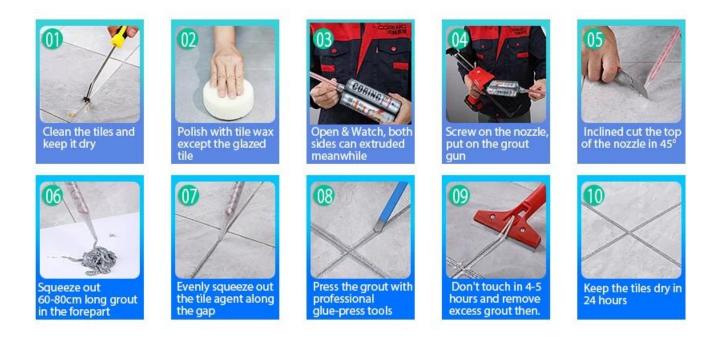

|
| Yellowish Brown                            |                        |
| Olive Brown                                |                        |
| Olive Brown                                |                        |
| Brownness                                  |                        |
|                                            |                        |
| Dark Brown                                 |                        |
| Reddish Brown                              |                        |
| neutisi biowi                              |                        |
|                                            |                        |
| Rock Bslack                                |                        |

Provide Whole Room Gap Solution



## **Brief Construction Process**



## **Professional Joint-Pressing Tool**



**Company Advantage** 



**Factory Overview** 



Certification