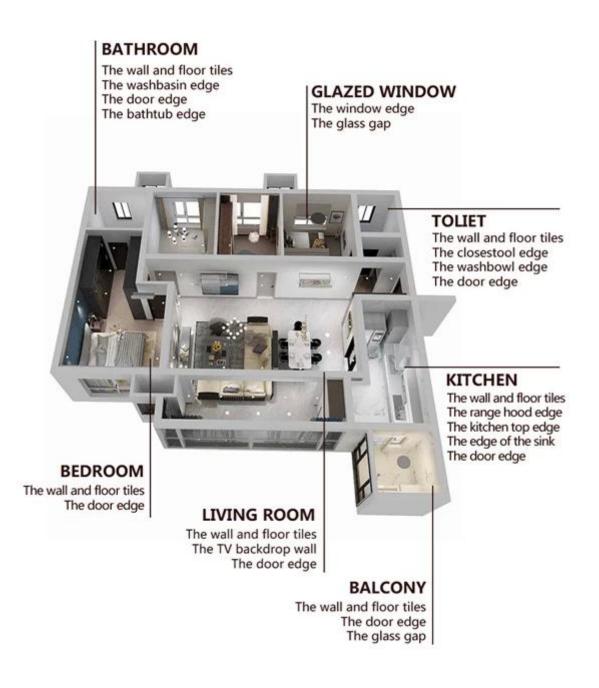

|                        |
| Yellowish Brown                            |                        |
| Olive Brown                                |                        |
| Olive Brown                                |                        |
| Brownness                                  |                        |
|                                            |                        |
| Dark Brown                                 |                        |
| Reddish Brown                              |                        |
| neutisi biowi                              |                        |
|                                            |                        |
| Rock Bslack                                |                        |

Provide Whole Room Gap Solution



## **Brief Construction Process**



## **Professional Joint-Pressing Tool**



**Company Advantage** 



**Factory Overview** 



Certification