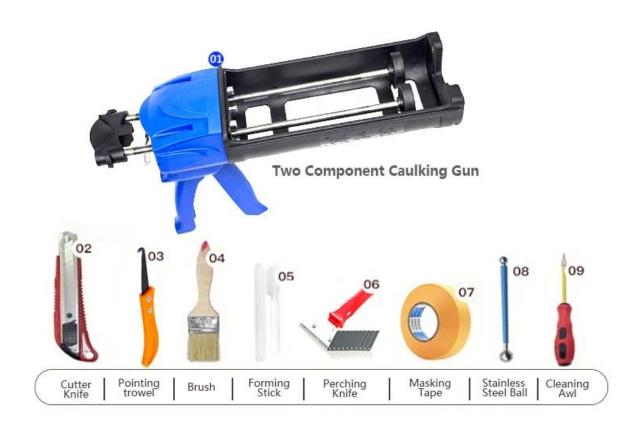

thout yellowing or decolorizing. In addition, the joint surface looks perfect fit to the ceramic tile, just like nature itself.

The product of <u>China epoxy structural adhesive supplier</u> can be better used in the joints of ceramic tile, stone, glass, mosaic tile on the wall or flour in bathroom, kitchen, bedroom and so on. Australia joint research and development products to make the better performance, and through the Chinese Academy of Sciences strategic quality control guidance, to make products' quality stable. <u>China tile and grout spinner manufacturer</u> to provide you with quality products.



Varieties of colors for your choice. Also provide custom colors.



**Provide Whole Room Gap Solution** 



**Brief Construction Process** 



## **Professional Joint-Pressing Tool**



**Company Advantage** 



## **Factory Overview**



Certification