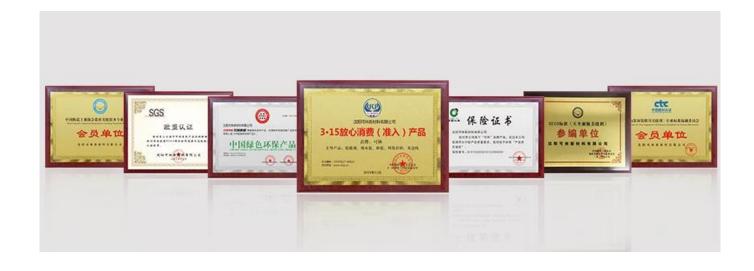

perfect fit to the ceramic tile, just like nature itself.

The product of <u>China epoxy structural adhesive supplier</u> can be better used in the joints of ceramic tile, stone, glass, mosaic tile on the wall or flour in bathroom, kitchen, bedroom and so on. Australia joint research and development products to make the better performance, and through the Chinese Academy of Sciences strategic quality control guidance, to make products' quality stable. <u>China tile and grout spinner manufacturer</u> to provide you with quality products.



Varieties of colors for your choice. Also provide custom colors.



**Provide Whole Room Gap Solution** 



**Brief Construction Process** 



## **Professional Joint-Pressing Tool**



**Company Advantage** 



## **Factory Overview**



Certification