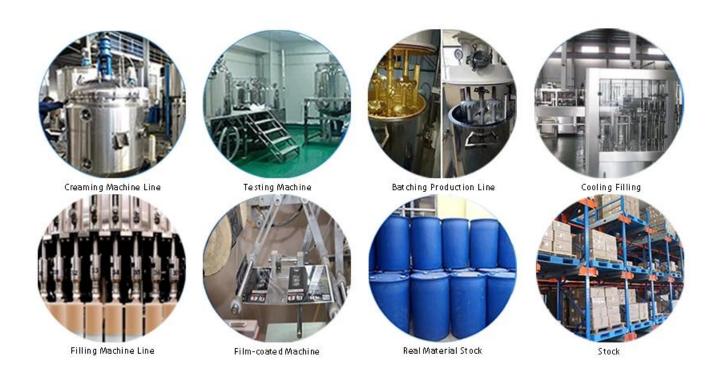

nt surface looks perfect fit to the ceramic tile, just like nature itself.

The product of <u>China epoxy structural adhesive supplier</u> can be better used in the joints of ceramic tile, stone, glass, mosaic tile on the wall or flour in bathroom, kitchen, bedroom and so on. Australia joint research and development products to make the better performance, and through the Chinese Academy of Sciences strategic quality control guidance, to make products' quality stable. <u>China tile and grout spinner manufacturer</u> to provide you with quality products.



Varieties of colors for your choice. Also provide custom colors.



**Provide Whole Room Gap Solution** 



**Brief Construction Process** 



## **Professional Joint-Pressing Tool**



**Company Advantage** 



## **Factory Overview**



Certification