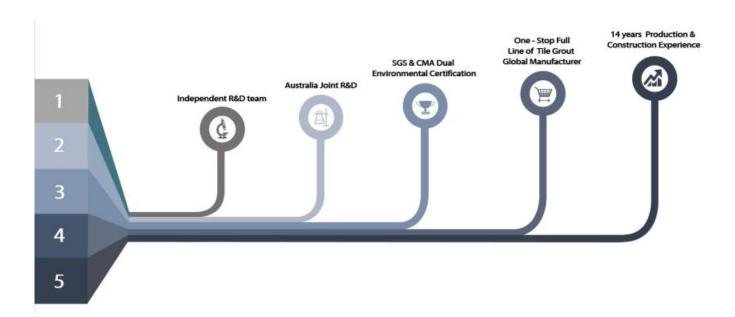

The product of <u>China epoxy structural adhesive supplier</u> can be better used in the joints of ceramic tile, stone, glass, mosaic tile on the wall or flour in bathroom, kitchen, bedroom and so on. Australia joint research and development products to make the better performance, and through the Chinese Academy of Sciences strategic quality control guidance, to make products' quality stable. <u>China tile and grout spinner manufacturer</u> to provide you with quality products.

## **Professional Joint-Pressing Tool**

**Company Advantage** 