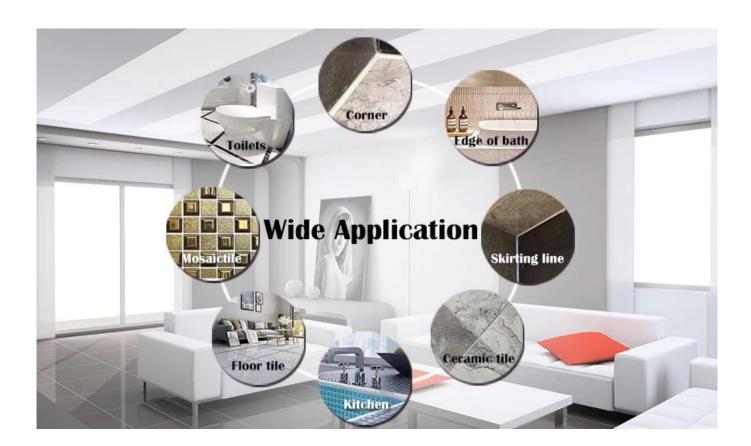

The product of <u>China epoxy structural adhesive supplier</u> can be better used in the joints of ceramic tile, stone, glass, mosaic tile on the wall or flour in bathroom, kitchen, bedroom and so on. Australia joint research and development products to make the better performance, and through the Chinese Academy of Sciences strategic quality control guidance, to make products' quality stable. <u>China tile and grout spinner manufacturer</u> to provide you with quality products.

Varieties of colors for your choice. Also provide custom colors.

**Provide Whole Room Gap Solution** 

**Brief Construction Process** 