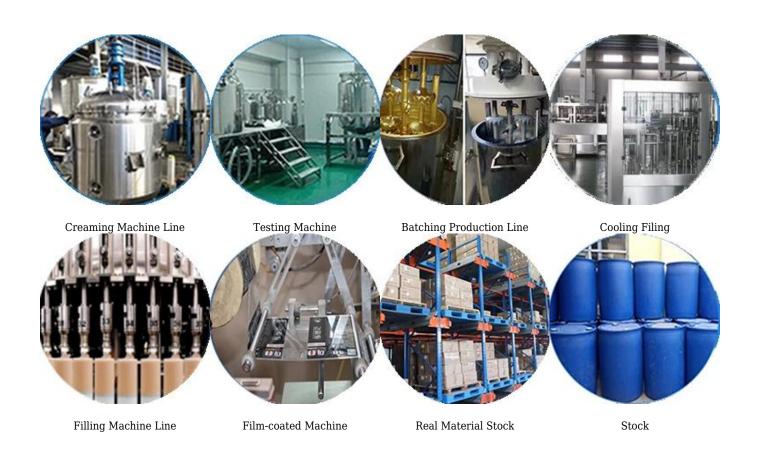

without yellowing or decolorizing. In addition, the joint surface looks perfect fit to the ceramic tile, just like nature itself. The product can be better used in the joints of ceramic tile, stone, glass, mosaic tile on the wall or flour in bathroom, kitchen, bedroom and so on. Australia joint research and development products to make the better performance, and through the Chinese Academy of Sciences strategic quality control guidance, to make products' quality stable. Want to make your home cleaner? Come and contact us-Kelin tile additive manufacturer.



Varieties of colors for your choice. Also provide custom colors.



**Provide Whole Room Gap Solution** 



**Brief Construction Process** 



**Professional Joint-Pressing Tool** 



**Company Advantage** 



## **Factory Overview**



Certification