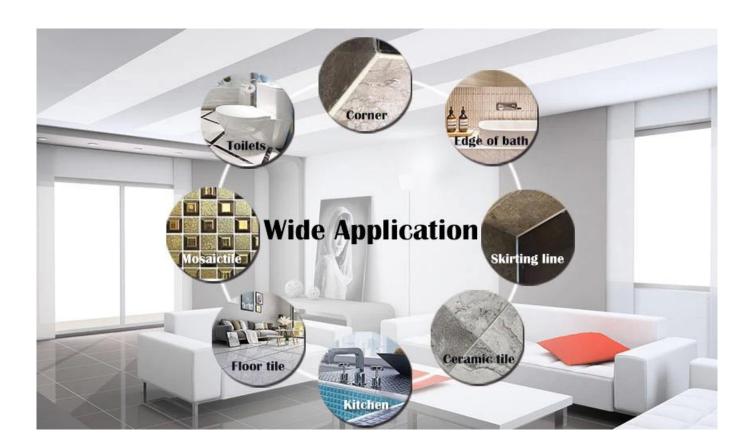

Kelin epoxy tile joints adhesive is a new upgraded product after colorful waterborne epoxy tile grout, it not only retains the texture of colorful waterborne epoxy tile grout, upgrades the product performance, but also makes construction easier and more convenient. Soft texture, greatly shows your low-key luxury decorative style. Varieties of colors, make your decoration place sparkling. Ecofriendly epoxy resin subbase course let your product more waterproof, wear-resistant, mould proof and moisture proof. Natural sand calcined at high temperature makes the color more natural and beautiful and never fades. Also, it is as bright as porcelain after cluing without yellowing or decolorizing. In addition, the joint surface looks perfect fit to the ceramic tile, just like nature itself. The product can be better used in the joints of ceramic tile, stone, glass, mosaic tile on the wall or flour in bathroom, kitchen, bedroom and so on. Australia joint research and development products to make the better performance, and through the Chinese Academy of Sciences strategic quality control guidance, to make products' quality stable. Want to make your home cleaner? Come and contact us-Kelin tile additive manufacturer.