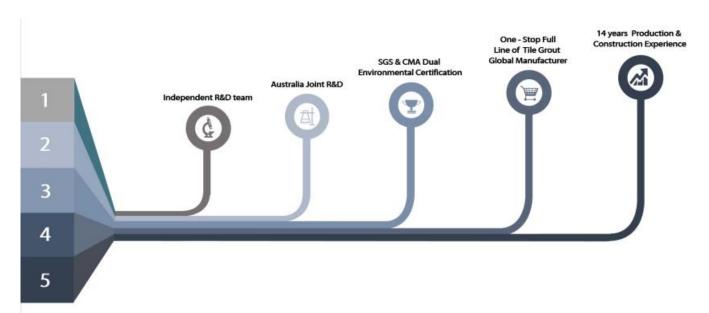

Kelin epoxy tile joints adhesive is a new upgraded product after colorful waterborne epoxy tile grout, it not only retains the texture of colorful waterborne epoxy tile grout, upgrades the product performance, but also makes construction easier and more convenient. Soft texture, greatly shows your low-key luxury decorative style. Varieties of colors, make your decoration place sparkling. Ecofriendly epoxy resin subbase course let your product more waterproof, wear-resistant, mould proof and moisture proof. Natural sand calcined at high temperature makes the color more natural and beautiful and never fades. Also, it is as bright as porcelain after cluing without yellowing or decolorizing. In addition, the joint surface looks perfect fit to the ceramic tile, just like nature itself. The product can be better used in the joints of ceramic tile, stone, glass, mosaic tile on the wall or flour in bathroom, kitchen, bedroom and so on. Australia joint research and development products to make the better performance, and through the Chinese Academy of Sciences strategic quality control guidance, to make products' quality stable. Want to make your home cleaner? Come and contact us-Kelin tile additive manufacturer.

Varieties of colors for your choice. Also provide custom colors.

**Provide Whole Room Gap Solution** 

**Brief Construction Process** 

**Professional Joint-Pressing Tool** 

**Company Advantage** 