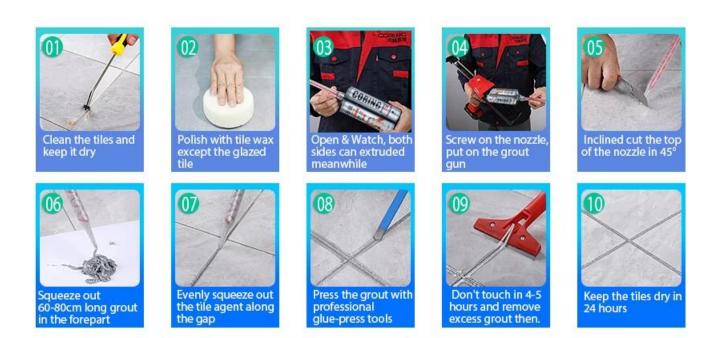

Varieties of colors for your choice. Also provide custom colors.

**Provide Whole Room Gap Solution** 

**Brief Construction Process** 

**Professional Joint-Pressing Tool** 

**Company Advantage** 