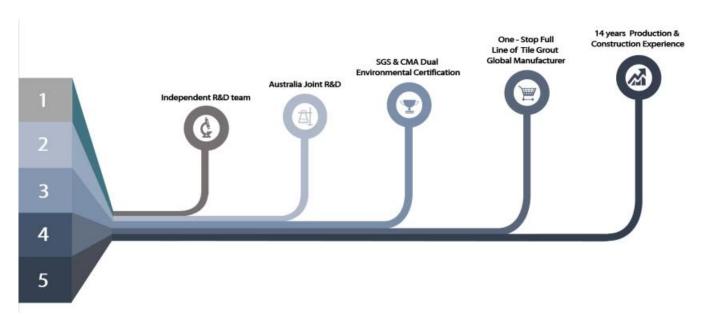

Kelin epoxy tile joints adhesive is a new upgraded product after colorful waterborne epoxy tile grout, it not only retains the texture of colorful waterborne epoxy tile grout, upgrades the product performance, but also makes construction easier and more convenient. Soft texture, greatly shows your low-key luxury decorative style. Varieties of colors, make your decoration place sparkling. Ecofriendly epoxy resin subbase course let your product more waterproof, wear-resistant, mould proof and moisture proof. Natural sand calcined at high temperature makes the color more natural and beautiful and never fades. Also, it is as bright as porcelain after cluing without yellowing or decolorizing. In addition, the joint surface looks perfect fit to the ceramic tile, just like nature itself. The product can be better used in the joints of ceramic tile, stone, glass, mosaic tile on the wall or flour in bathroom, kitchen, bedroom and so on. Australia joint research and development products to make the better performance, and through the Chinese Academy of Sciences strategic quality control guidance, to make products' quality stable. Want to make your home cleaner? Come and contact us-Kelin sealant for ceramic manufacturer.

Varieties of colors for your choice. Also provide custom colors.

**Provide Whole Room Gap Solution** 

**Brief Construction Process** 

**Professional Joint-Pressing Tool** 

**Company Advantage** 