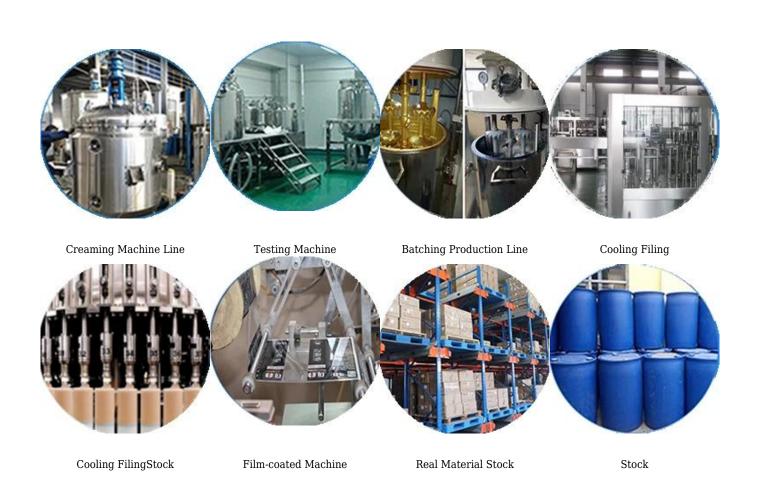

t yellowing or decolorizing. In addition, the joint surface looks perfect fit to the ceramic tile, just like nature itself. The product can be better used in the joints of ceramic tile, stone, glass, mosaic tile on the wall or flour in bathroom, kitchen, bedroom and so on. Australia joint research and development products to make the better performance, and through the Chinese Academy of Sciences strategic quality control guidance, to make products' quality stable. Want to make your home cleaner? Come and contact us-Kelin sealant for ceramic manufacturer.



Varieties of colors for your choice. Also provide custom colors.



**Provide Whole Room Gap Solution** 



**Brief Construction Process** 



**Professional Joint-Pressing Tool** 



**Company Advantage** 



## **Factory Overview**



Certification