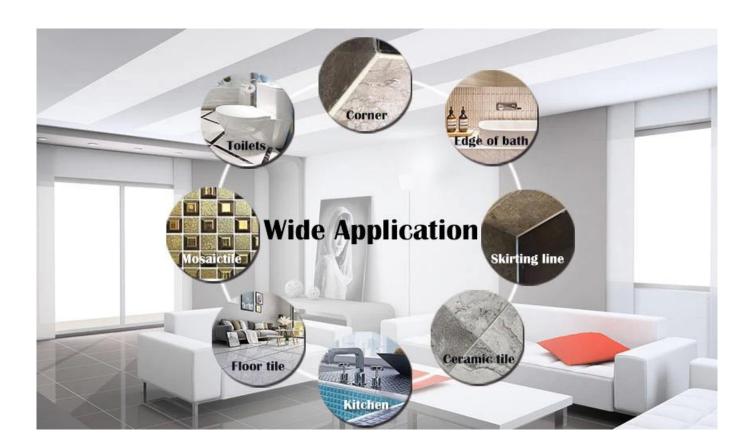

Kelin epoxy tile joints adhesive is a new upgraded product after colorful waterborne epoxy tile grout, it not only retains the texture of colorful waterborne epoxy tile grout, upgrades the product performance, but also makes construction easier and more convenient. Soft texture, greatly shows your low-key luxury decorative style. Varieties of colors, make your decoration place sparkling. Ecofriendly epoxy resin subbase course let your product more waterproof, wear-resistant, mould proof and moisture proof. Natural sand calcined at high temperature makes the color more natural and beautiful and never fades. Also, it is as bright as porcelain after cluing without yellowing or decolorizing. In addition, the joint surface looks perfect fit to the ceramic tile, just like nature itself. The product can be better used in the joints of ceramic tile, stone, glass, mosaic tile on the wall or flour in bathroom, kitchen, bedroom and so on. Australia joint research and development products to make the better performance, and through the Chinese Academy of Sciences strategic quality control guidance, to make products' quality stable. Want to make your home cleaner? Come and contact us-Kelin sealant for ceramic manufacturer.

Varieties of colors for your choice. Also provide custom colors.

**Provide Whole Room Gap Solution** 

**Brief Construction Process** 

**Professional Joint-Pressing Tool** 

**Company Advantage** 