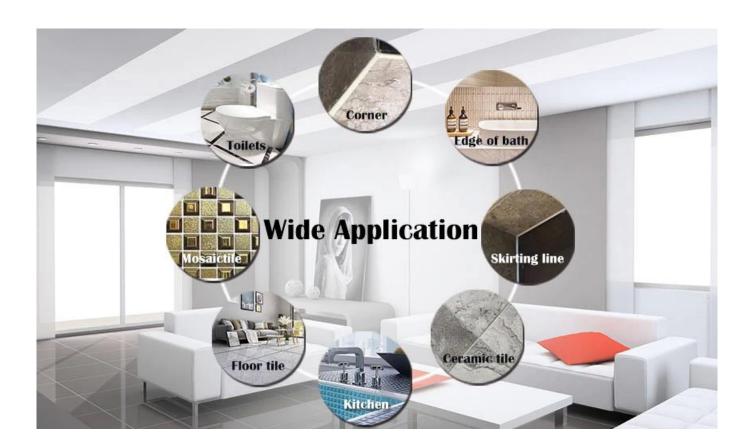

The product can be better used in the joints of ceramic tile, stone, glass, mosaic tile on the wall or flour in bathroom, kitchen, bedroom and so on. Australia joint research and development products to make the better performance, and through the Chinese Academy of Sciences strategic quality control guidance, to make products' quality stable. Kelin epoxy gap filler supplier to provide you with quality products.

Varieties of colors for your choice. Also provide custom colors.

**Provide Whole Room Gap Solution** 

**Brief Construction Process** 