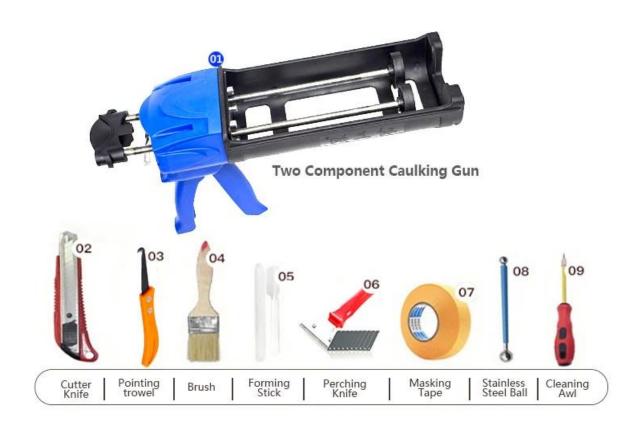

and never fades. Also, it is as bright as porcelain after cluing without yellowing or decolorizing. In addition, the joint surface looks perfect fit to the ceramic tile, just like nature itself.

The product can be better used in the joints of ceramic tile, stone, glass, mosaic tile on the wall or flour in bathroom, kitchen, bedroom and so on. Australia joint research and development products to make the better performance, and through the Chinese Academy of Sciences strategic quality control guidance, to make products' quality stable. Kelin epoxy gap filler supplier to provide you with quality products.



Varieties of colors for your choice. Also provide custom colors.



**Provide Whole Room Gap Solution** 



**Brief Construction Process** 



## **Professional Joint-Pressing Tool**



**Company Advantage** 



## **Factory Overview**



Certification