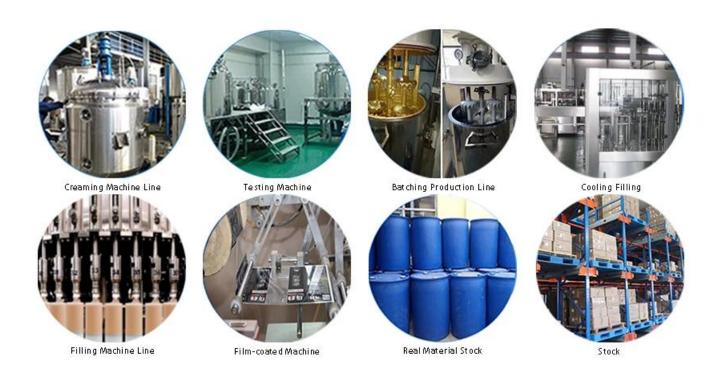

after cluing without yellowing or decolorizing. In addition, the joint surface looks perfect fit to the ceramic tile, just like nature itself.

The product can be better used in the joints of ceramic tile, stone, glass, mosaic tile on the wall or flour in bathroom, kitchen, bedroom and so on. Australia joint research and development products to make the better performance, and through the Chinese Academy of Sciences strategic quality control guidance, to make products' quality stable. Kelin epoxy gap filler supplier to provide you with quality products.



Varieties of colors for your choice. Also provide custom colors.



**Provide Whole Room Gap Solution** 



**Brief Construction Process** 



## **Professional Joint-Pressing Tool**



**Company Advantage** 



## **Factory Overview**



Certification