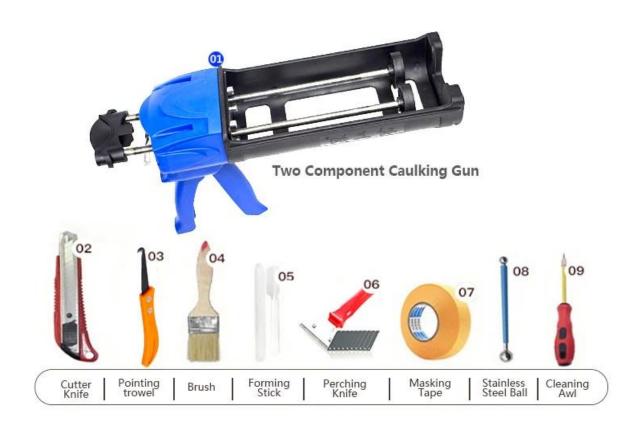

er fades. Also, it is as bright as porcelain after cluing without yellowing or decolorizing. In addition, the joint surface looks perfect fit to the ceramic tile, just like nature itself.

The product can be better used in the joints of ceramic tile, stone, glass, mosaic tile on the wall or flour in bathroom, kitchen, bedroom and so on. Australia joint research and development products to make the better performance, and through the Chinese Academy of Sciences strategic quality control guidance, to make products' quality stable. Kelin **epoxy gap filler manufacturer** to provide you with quality products.



Varieties of colors for your choice. Also provide custom colors.



**Provide Whole Room Gap Solution** 



**Brief Construction Process** 



## **Professional Joint-Pressing Tool**



**Company Advantage** 



## **Factory Overview**



Certification