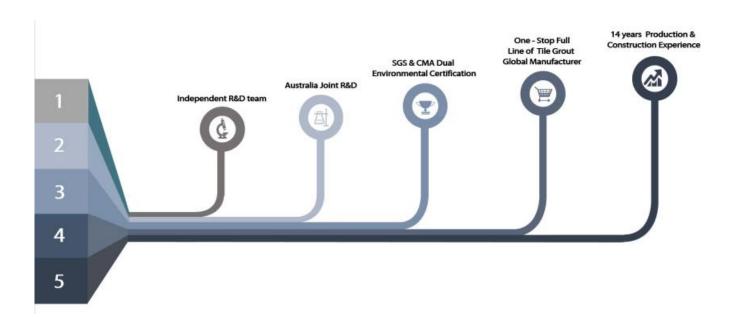

right as porcelain after cluing without yellowing or decolorizing. In addition, the joint surface looks perfect fit to the ceramic tile, just like nature itself.

The product can be better used in the joints of ceramic tile, stone, glass, mosaic tile on the wall or flour in bathroom, kitchen, bedroom and so on. Australia joint research and development products to make the better performance, and through the Chinese Academy of Sciences strategic quality control guidance, to make products' quality stable. Kelin **epoxy gap filler manufacturer** to provide you with quality products.



Varieties of colors for your choice. Also provide custom colors.



**Provide Whole Room Gap Solution** 



**Brief Construction Process** 



## **Professional Joint-Pressing Tool**



**Company Advantage** 



## **Factory Overview**



Certification