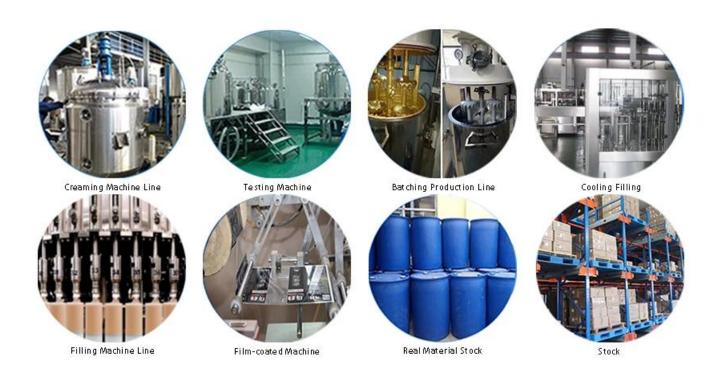

uing without yellowing or decolorizing. In addition, the joint surface looks perfect fit to the ceramic tile, just like nature itself.

The product can be better used in the joints of ceramic tile, stone, glass, mosaic tile on the wall or flour in bathroom, kitchen, bedroom and so on. Australia joint research and development products to make the better performance, and through the Chinese Academy of Sciences strategic quality control guidance, to make products' quality stable. Kelin **epoxy gap filler manufacturer** to provide you with quality products.



Varieties of colors for your choice. Also provide custom colors.



**Provide Whole Room Gap Solution** 



**Brief Construction Process** 



## **Professional Joint-Pressing Tool**



**Company Advantage** 



## **Factory Overview**



Certification