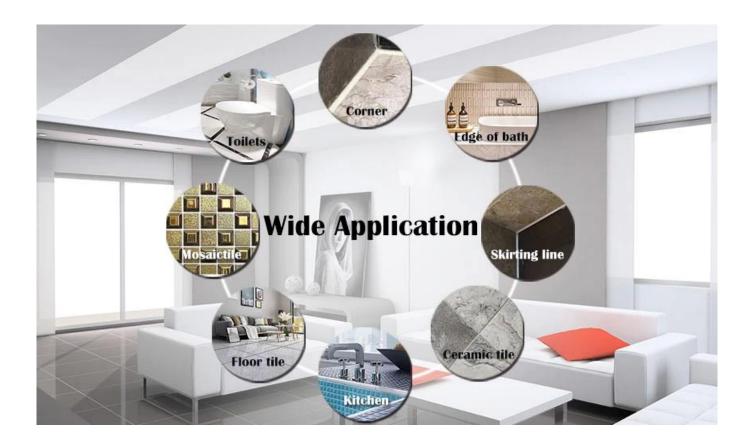

The product can be better used in the joints of ceramic tile, stone, glass, mosaic tile on the wall or flour in bathroom, kitchen, bedroom and so on. Australia joint research and development products to make the better performance, and through the Chinese Academy of Sciences strategic quality control guidance, to make products' quality stable. Kelin **epoxy gap filler manufacturer** to provide you with quality products.

Varieties of colors for your choice. Also provide custom colors.

**Provide Whole Room Gap Solution** 

**Brief Construction Process** 