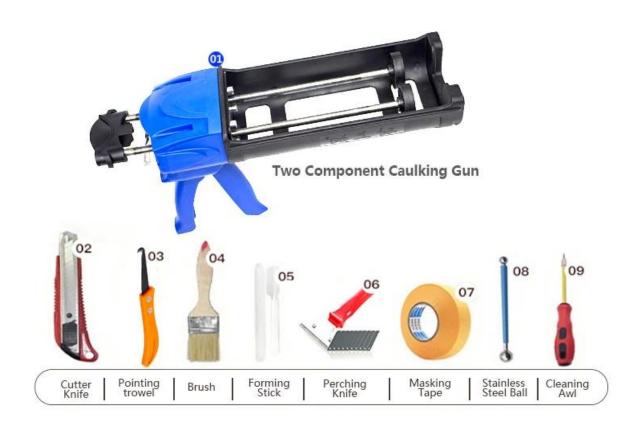

ful and never fades. Also, it is as bright as porcelain after cluing without yellowing or decolorizing. In addition, the joint surface looks perfect fit to the ceramic tile, just like nature itself.

The product can be better used in the joints of ceramic tile, stone, glass, mosaic tile on the wall or flour in bathroom, kitchen, bedroom and so on. Australia joint research and development products to make the better performance, and through the Chinese Academy of Sciences strategic quality control guidance, to make products' quality stable. Kelin **grout manufacturer** to provide you with quality products.



Varieties of colors for your choice. Also provide custom colors.



**Provide Whole Room Gap Solution** 



**Brief Construction Process** 



## **Professional Joint-Pressing Tool**



**Company Advantage** 



## **Factory Overview**



Certification