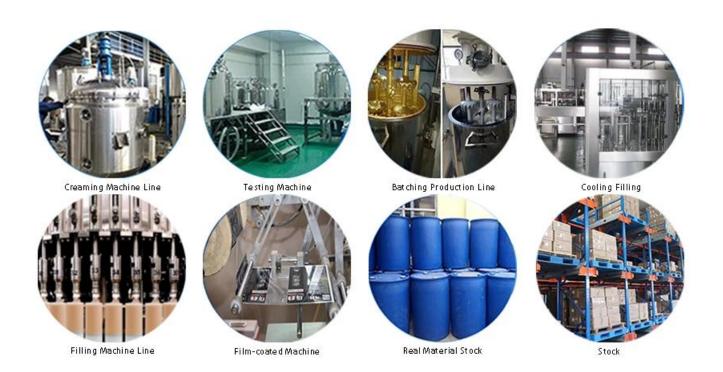

in after cluing without yellowing or decolorizing. In addition, the joint surface looks perfect fit to the ceramic tile, just like nature itself.

The product can be better used in the joints of ceramic tile, stone, glass, mosaic tile on the wall or flour in bathroom, kitchen, bedroom and so on. Australia joint research and development products to make the better performance, and through the Chinese Academy of Sciences strategic quality control guidance, to make products' quality stable. Kelin **grout manufacturer** to provide you with quality products.



Varieties of colors for your choice. Also provide custom colors.



**Provide Whole Room Gap Solution** 



**Brief Construction Process** 



## **Professional Joint-Pressing Tool**



**Company Advantage** 



## **Factory Overview**



Certification