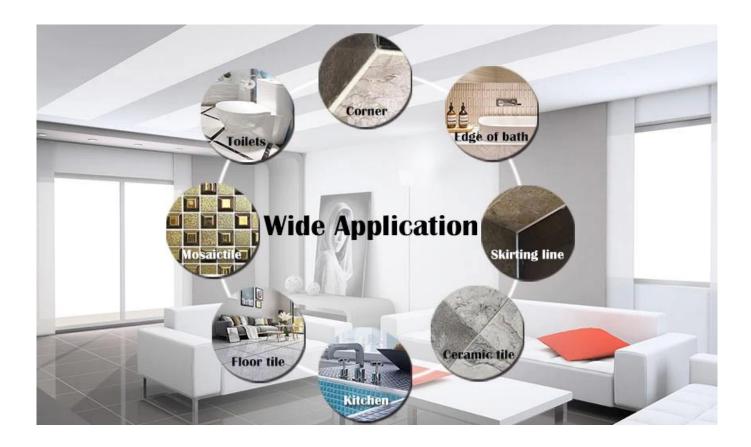

The product can be better used in the joints of ceramic tile, stone, glass, mosaic tile on the wall or flour in bathroom, kitchen, bedroom and so on. Australia joint research and development products to make the better performance, and through the Chinese Academy of Sciences strategic quality control guidance, to make products' quality stable. China epoxy gap filler factory to provide you with quality products.