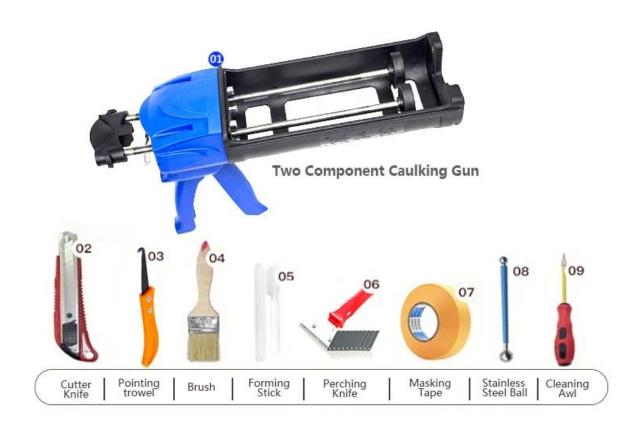

l and never fades. Also, it is as bright as porcelain after cluing without yellowing or decolorizing. In addition, the joint surface looks perfect fit to the ceramic tile, just like nature itself.

The product can be better used in the joints of ceramic tile, stone, glass, mosaic tile on the wall or flour in bathroom, kitchen, bedroom and so on. Australia joint research and development products to make the better performance, and through the Chinese Academy of Sciences strategic quality control guidance, to make products' quality stable. China epoxy gap filler factory to provide you with quality products.



Varieties of colors for your choice. Also provide custom colors.



**Provide Whole Room Gap Solution** 



**Brief Construction Process** 



## **Professional Joint-Pressing Tool**



**Company Advantage** 



## **Factory Overview**



Certification