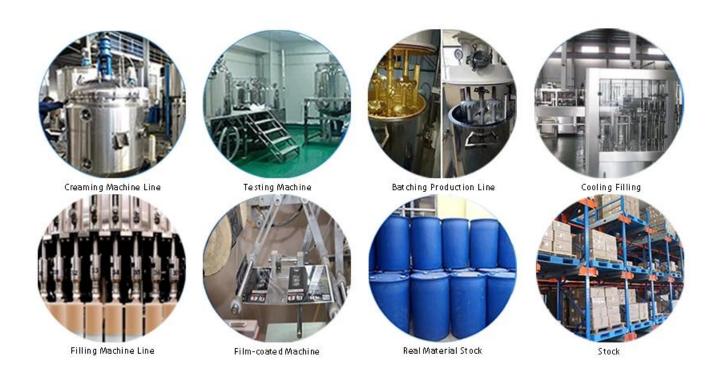

after cluing without yellowing or decolorizing. In addition, the joint surface looks perfect fit to the ceramic tile, just like nature itself.

The product can be better used in the joints of ceramic tile, stone, glass, mosaic tile on the wall or flour in bathroom, kitchen, bedroom and so on. Australia joint research and development products to make the better performance, and through the Chinese Academy of Sciences strategic quality control guidance, to make products' quality stable. China epoxy gap filler factory to provide you with quality products.



Varieties of colors for your choice. Also provide custom colors.



**Provide Whole Room Gap Solution** 



**Brief Construction Process** 



## **Professional Joint-Pressing Tool**



**Company Advantage** 



## **Factory Overview**



Certification