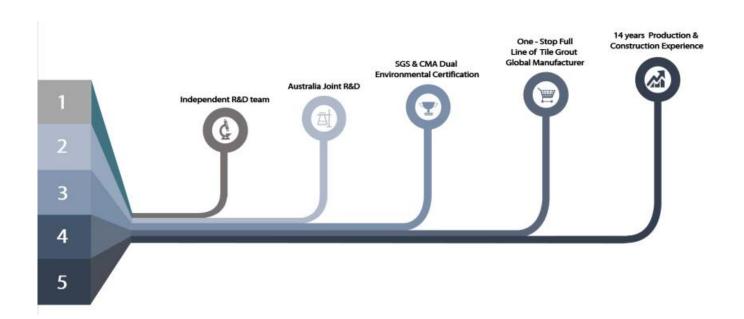

Kelin epoxy tile joints adhesive is a new upgraded product after colorful waterborne epoxy tile grout, it not only retains the texture of colorful waterborne epoxy tile grout, upgrades the product performance, but also makes construction easier and more convenient. Soft texture, greatly shows your low-key luxury decorative style. Varieties of colors, make your decoration place sparkling. Ecofriendly epoxy resin subbase course let your product more waterproof, wear-resistant, mould proof and moisture proof. Natural sand calcined at high temperature makes the color more natural and beautiful and never fades. Also, it is as bright as porcelain after cluing without yellowing or decolorizing. In addition, the joint surface looks perfect fit to the ceramic tile, just like nature itself. The product can be better used in the joints of ceramic tile, stone, glass, mosaic tile on the wall or flour in bathroom, kitchen, bedroom and so on. Australia joint research and development products to make the better performance, and through the Chinese Academy of Sciences strategic quality control guidance, to make products' quality stable. Kelin sealant for ceramic manufacturer is the right choice for you.

## **Professional Joint-Pressing Tool**

**Company Advantage** 