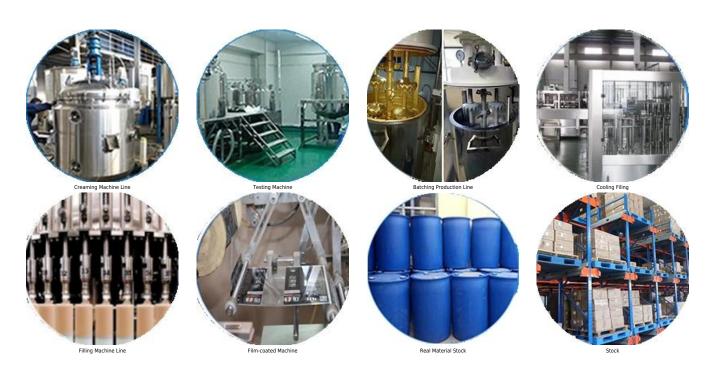

in after cluing without yellowing or decolorizing. In addition, the joint surface looks perfect fit to the ceramic tile, just like nature itself. The product can be better used in the joints of ceramic tile, stone, glass, mosaic tile on the wall or flour in bathroom, kitchen, bedroom and so on. Australia joint research and development products to make the better performance, and through the Chinese Academy of Sciences strategic quality control guidance, to make products' quality stable. Kelin sealant for ceramic manufacturer is the right choice for you.



Varieties of colors for your choice. Also provide custom colors.



**Provide Whole Room Gap Solution** 



**Brief Construction Process** 



## **Professional Joint-Pressing Tool**



**Company Advantage** 



## **Factory Overview**



Certification