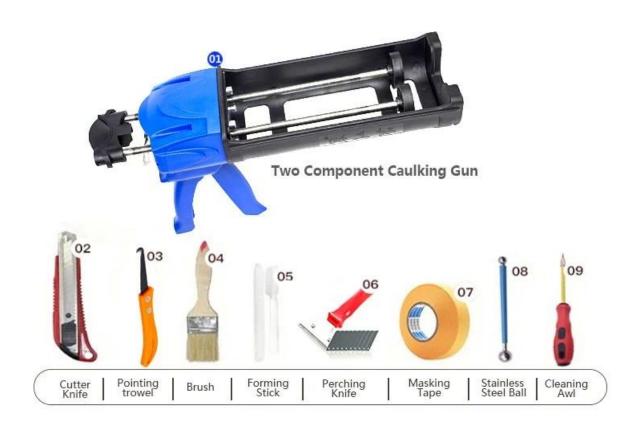

ful and never fades. Also, it is as bright as porcelain after cluing without yellowing or decolorizing. In addition, the joint surface looks perfect fit to the ceramic tile, just like nature itself. The product can be better used in the joints of ceramic tile, stone, glass, mosaic tile on the wall or flour in bathroom, kitchen, bedroom and so on. Australia joint research and development products to make the better performance, and through the Chinese Academy of Sciences strategic quality control guidance, to make products' quality stable. Kelin sealant for ceramic manufacturer is the right choice for you.



Varieties of colors for your choice. Also provide custom colors.



**Provide Whole Room Gap Solution** 



**Brief Construction Process** 



## **Professional Joint-Pressing Tool**



**Company Advantage** 



## **Factory Overview**



Certification