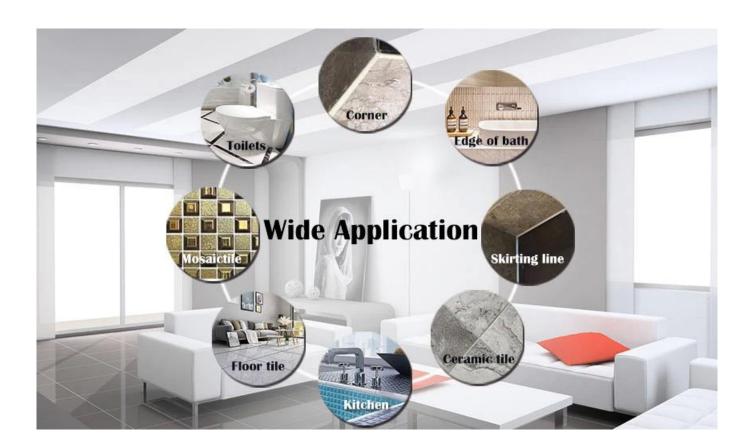

Kelin epoxy tile joints adhesive is a new upgraded product after colorful waterborne epoxy tile grout, it not only retains the texture of colorful waterborne epoxy tile grout, upgrades the product performance, but also makes construction easier and more convenient. Soft texture, greatly shows your low-key luxury decorative style. Varieties of colors, make your decoration place sparkling. Ecofriendly epoxy resin subbase course let your product more waterproof, wear-resistant, mould proof and moisture proof. Natural sand calcined at high temperature makes the color more natural and beautiful and never fades. Also, it is as bright as porcelain after cluing without yellowing or decolorizing. In addition, the joint surface looks perfect fit to the ceramic tile, just like nature itself. The product can be better used in the joints of ceramic tile, stone, glass, mosaic tile on the wall or flour in bathroom, kitchen, bedroom and so on. Australia joint research and development products to make the better performance, and through the Chinese Academy of Sciences strategic quality control guidance, to make products' quality stable. Kelin sealant for ceramic manufacturer is the right choice for you.

Varieties of colors for your choice. Also provide custom colors.

**Provide Whole Room Gap Solution** 

**Brief Construction Process** 