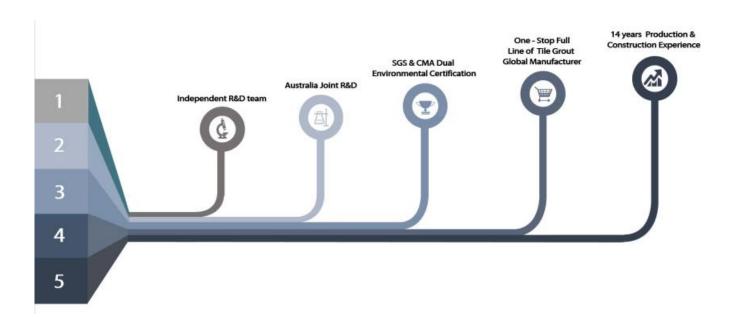

The product of <u>China gap filling agent manufacturer</u> can be better used in the joints of ceramic tile, stone, glass, mosaic tile on the wall or flour in bathroom, kitchen, bedroom and so on. Australia joint research and development products to make the better performance, and through the Chinese Academy of Sciences strategic quality control guidance, to make products' quality stable. <u>Kelin resin epoxy fillers supplier</u> to provide you with quality products.

## **Professional Joint-Pressing Tool**

**Company Advantage** 