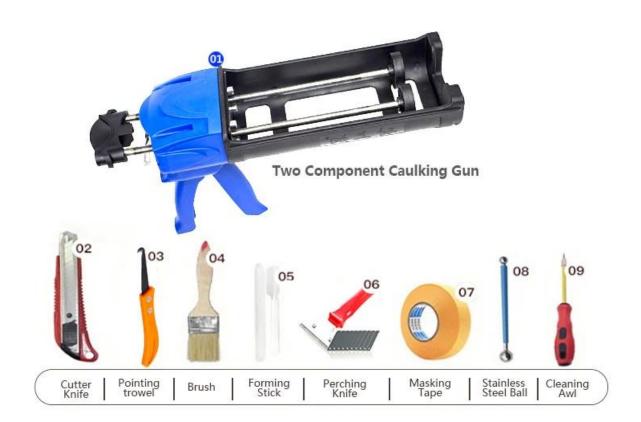

r cluing without yellowing or decolorizing. In addition, the joint surface looks perfect fit to the ceramic tile, just like nature itself.

The product of <u>China gap filling agent manufacturer</u> can be better used in the joints of ceramic tile, stone, glass, mosaic tile on the wall or flour in bathroom, kitchen, bedroom and so on. Australia joint research and development products to make the better performance, and through the Chinese Academy of Sciences strategic quality control guidance, to make products' quality stable. <u>Kelin resin epoxy fillers supplier</u> to provide you with quality products.



Varieties of colors for your choice. Also provide custom colors.



**Provide Whole Room Gap Solution** 



**Brief Construction Process** 



## **Professional Joint-Pressing Tool**



**Company Advantage** 



## **Factory Overview**



Certification