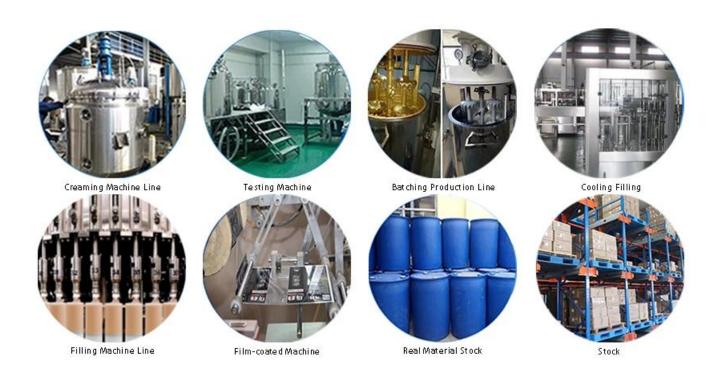

on, the joint surface looks perfect fit to the ceramic tile, just like nature itself.

The product of <u>China gap filling agent manufacturer</u> can be better used in the joints of ceramic tile, stone, glass, mosaic tile on the wall or flour in bathroom, kitchen, bedroom and so on. Australia joint research and development products to make the better performance, and through the Chinese Academy of Sciences strategic quality control guidance, to make products' quality stable. <u>Kelin resin epoxy fillers supplier</u> to provide you with quality products.



Varieties of colors for your choice. Also provide custom colors.



**Provide Whole Room Gap Solution** 



**Brief Construction Process** 



## **Professional Joint-Pressing Tool**



**Company Advantage** 



## **Factory Overview**



Certification