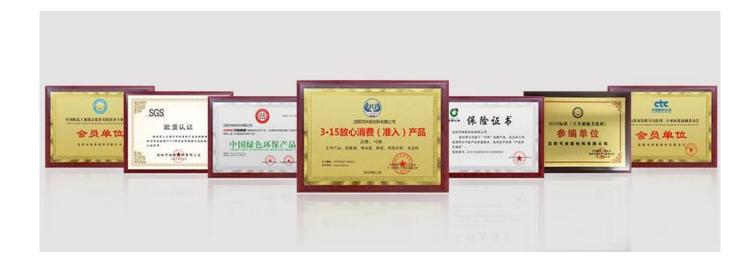

face looks perfect fit to the ceramic tile, just like nature itself.

The product of <u>China gap filling agent manufacturer</u> can be better used in the joints of ceramic tile, stone, glass, mosaic tile on the wall or flour in bathroom, kitchen, bedroom and so on. Australia joint research and development products to make the better performance, and through the Chinese Academy of Sciences strategic quality control guidance, to make products' quality stable. <u>Kelin resin epoxy fillers supplier</u> to provide you with quality products.



Varieties of colors for your choice. Also provide custom colors.



**Provide Whole Room Gap Solution** 



**Brief Construction Process** 



## **Professional Joint-Pressing Tool**



**Company Advantage** 



## **Factory Overview**



Certification