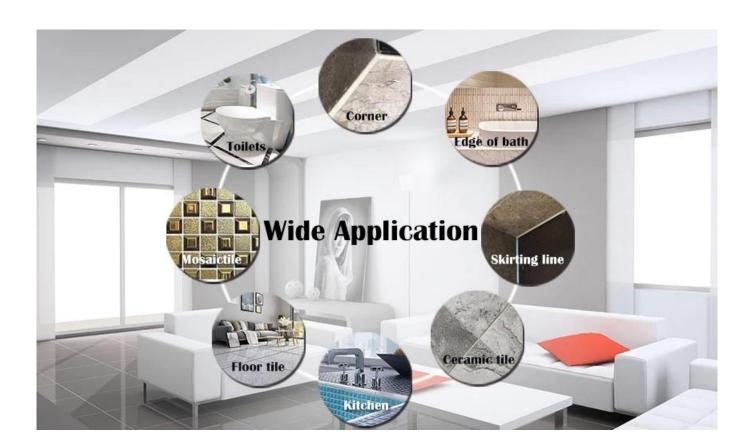

The product of <u>China gap filling agent manufacturer</u> can be better used in the joints of ceramic tile, stone, glass, mosaic tile on the wall or flour in bathroom, kitchen, bedroom and so on. Australia joint research and development products to make the better performance, and through the Chinese Academy of Sciences strategic quality control guidance, to make products' quality stable. <u>Kelin resin epoxy fillers supplier</u> to provide you with quality products.

Varieties of colors for your choice. Also provide custom colors.

**Provide Whole Room Gap Solution** 

**Brief Construction Process** 