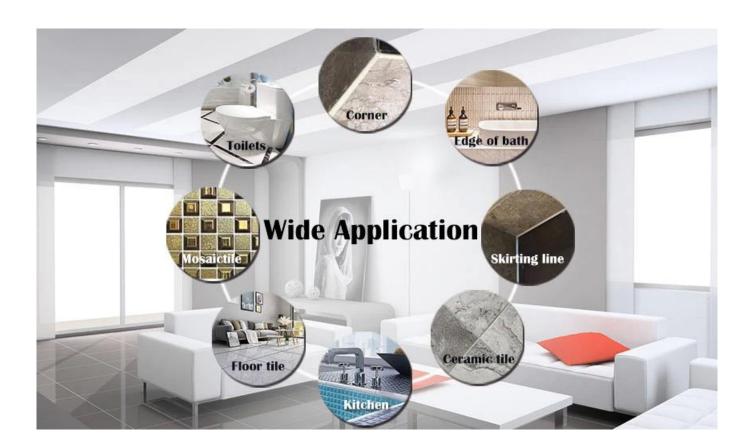

The product of <u>China epoxy gap filler manufacturer</u> can be better used in the joints of ceramic tile, stone, glass, mosaic tile on the wall or flour in bathroom, kitchen, bedroom and so on. China Kelin <u>liquid sealant wholesaler</u> has been in this field for 14 years. We have our own R&D team and factory.Because material environmental protection is easy construction, get broad consumer favor. So Kelin <u>construction bulding glue supplier</u> will provide you with quality products. Welcome to contact <u>China mosaic tile grout factory</u> when you need.