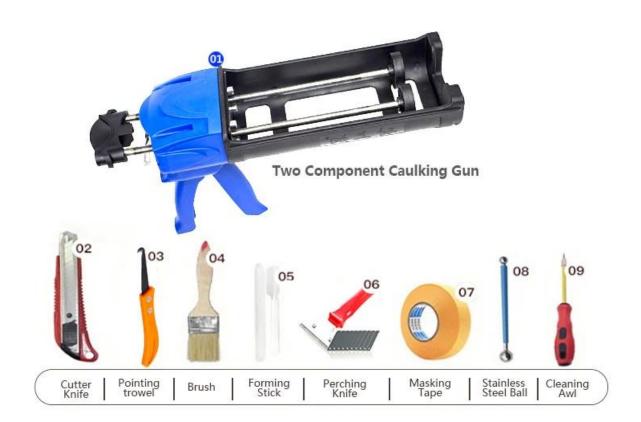

uidance, to make products' quality stable.

The product of <u>China epoxy gap filler manufacturer</u> can be better used in the joints of ceramic tile, stone, glass, mosaic tile on the wall or flour in bathroom, kitchen, bedroom and so on. China Kelin <u>liquid sealant wholesaler</u> has been in this field for 14 years. We have our own R&D team and factory.Because material environmental protection is easy construction, get broad consumer favor. So Kelin <u>construction bulding glue supplier</u> will provide you with quality products. Welcome to contact <u>China mosaic tile grout factory</u> when you need.



Varieties of colors for your choice. Also provide custom colors.



**Provide Whole Room Gap Solution** 



**Brief Construction Process** 



## **Professional Joint-Pressing Tool**



**Company Advantage** 



## **Factory Overview**



Certification