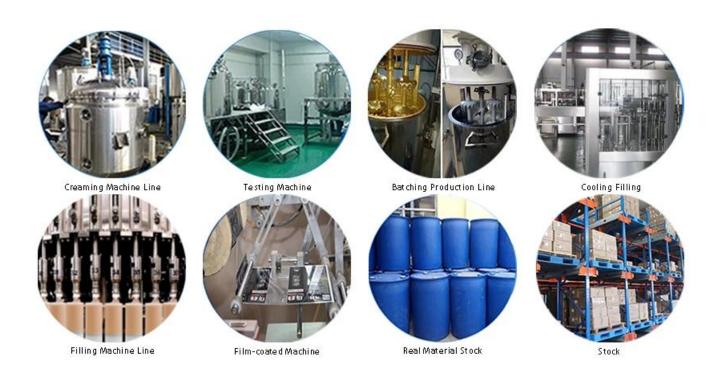

ct of <u>China epoxy gap filler manufacturer</u> can be better used in the joints of ceramic tile, stone, glass, mosaic tile on the wall or flour in bathroom, kitchen, bedroom and so on. China Kelin <u>liquid sealant wholesaler</u> has been in this field for 14 years. We have our own R&D team and factory.Because material environmental protection is easy construction, get broad consumer favor. So Kelin <u>construction bulding glue supplier</u> will provide you with quality products. Welcome to contact <u>China mosaic tile grout factory</u> when you need.



Varieties of colors for your choice. Also provide custom colors.



**Provide Whole Room Gap Solution** 



**Brief Construction Process** 



## **Professional Joint-Pressing Tool**



**Company Advantage** 



## **Factory Overview**



Certification