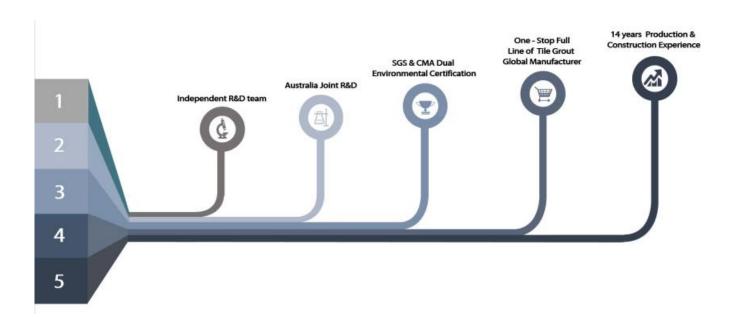

The product of <u>China tile glue supplier</u> can be better used in the joints of ceramic tile, stone, glass, mosaic tile on the wall or flour in bathroom, kitchen, bedroom and so on. Australia joint research and development products to make the better performance, and through the Chinese Academy of Sciences strategic quality control guidance, to make products' quality stable.

## **Professional Joint-Pressing Tool**

**Company Advantage** 