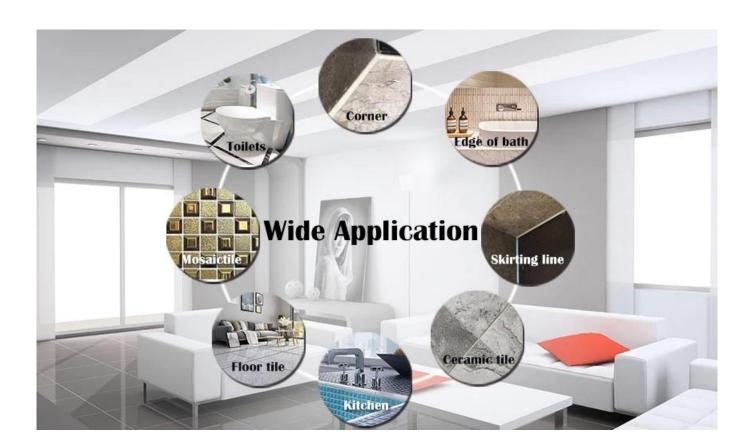

The product of <u>China tile glue supplier</u> can be better used in the joints of ceramic tile, stone, glass, mosaic tile on the wall or flour in bathroom, kitchen, bedroom and so on. Australia joint research and development products to make the better performance, and through the Chinese Academy of Sciences strategic quality control guidance, to make products' quality stable.

<u>China grout sealant manufacturer</u> to provide you with quality products.

Varieties of colors for your choice. Also provide custom colors.

**Provide Whole Room Gap Solution** 

**Brief Construction Process** 