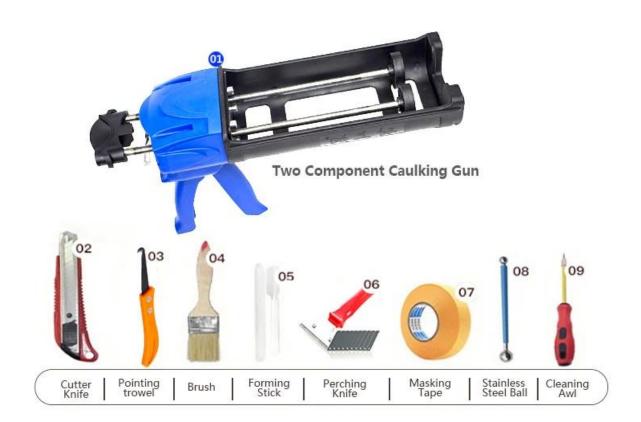

orcelain after cluing without yellowing or decolorizing. In addition, the joint surface looks perfect fit to the ceramic tile, just like nature itself.

The product of <u>China tile glue supplier</u> can be better used in the joints of ceramic tile, stone, glass, mosaic tile on the wall or flour in bathroom, kitchen, bedroom and so on. Australia joint research and development products to make the better performance, and through the Chinese Academy of Sciences strategic quality control guidance, to make products' quality stable.

<u>China grout sealant manufacturer</u> to provide you with quality products.



Varieties of colors for your choice. Also provide custom colors.



**Provide Whole Room Gap Solution** 



**Brief Construction Process** 



## **Professional Joint-Pressing Tool**



**Company Advantage** 



## **Factory Overview**



Certification