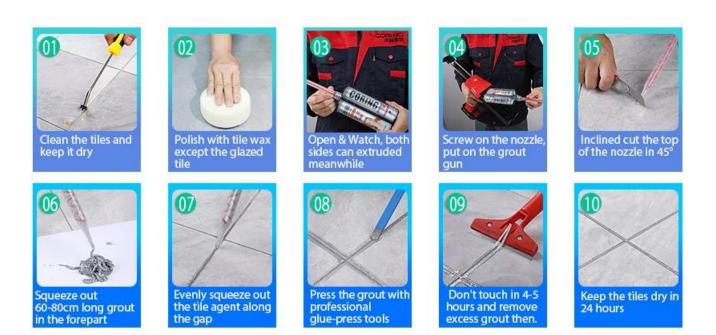

<u>China grout sealant manufacturer</u> to provide you with quality products.

Varieties of colors for your choice. Also provide custom colors.

**Provide Whole Room Gap Solution** 

**Brief Construction Process** 