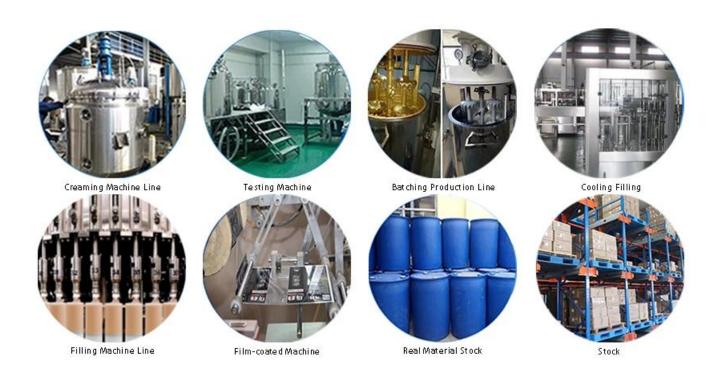

ng. In addition, the joint surface looks perfect fit to the ceramic tile, just like nature itself.

The product of <u>China tile glue supplier</u> can be better used in the joints of ceramic tile, stone, glass, mosaic tile on the wall or flour in bathroom, kitchen, bedroom and so on. Australia joint research and development products to make the better performance, and through the Chinese Academy of Sciences strategic quality control guidance, to make products' quality stable.

<u>China grout sealant manufacturer</u> to provide you with quality products.



Varieties of colors for your choice. Also provide custom colors.



**Provide Whole Room Gap Solution** 



**Brief Construction Process** 



## **Professional Joint-Pressing Tool**



**Company Advantage** 



## **Factory Overview**



Certification