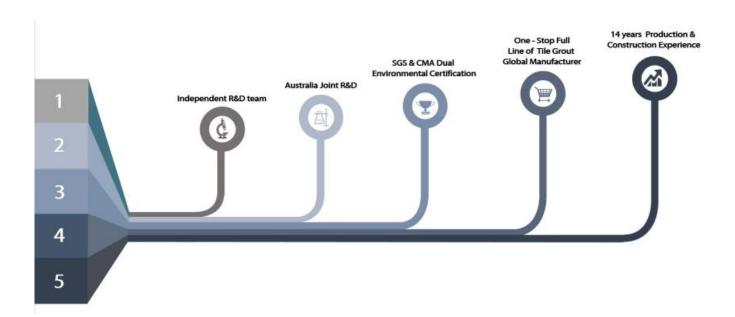

## **Professional Joint-Pressing Tool**

**Company Advantage** 

The product of <u>China epoxy brick adhesive manufacturer</u> rcan be better used in the joints of ceramic tile, stone, glass, mosaic tile on the wall or flour in bathroom, kitchen, bedroom and so on. It is a preference product in family decoration, adding negative oxygen ion to purify air. Australia joint research and development products to make the better performance, and through the Chinese Academy of Sciences strategic quality control guidance, to make products' quality stable. Welcome to contact us-<u>China sealant filling caulking supplier</u> cooperation.