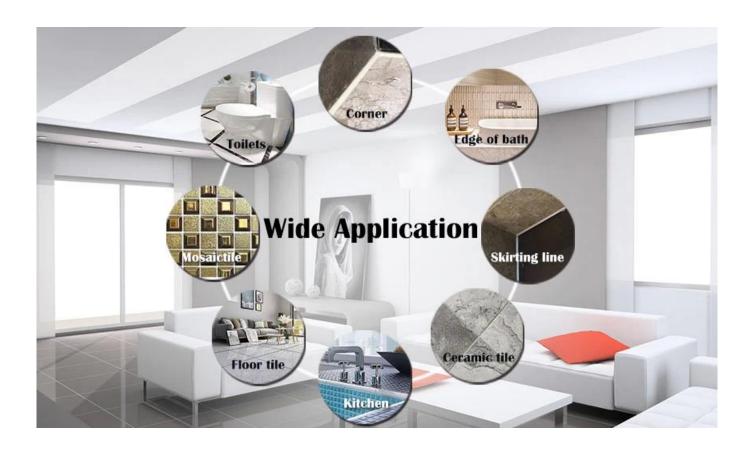

The product of <u>China epoxy brick adhesive manufacturer</u> rcan be better used in the joints of ceramic tile, stone, glass, mosaic tile on the wall or flour in bathroom, kitchen, bedroom and so on. It is a preference product in family decoration, adding negative oxygen ion to purify air. Australia joint research and development products to make the better performance, and through the Chinese Academy of Sciences strategic quality control guidance, to make products' quality stable. Welcome to contact us-<u>China sealant filling caulking supplier</u> cooperation.