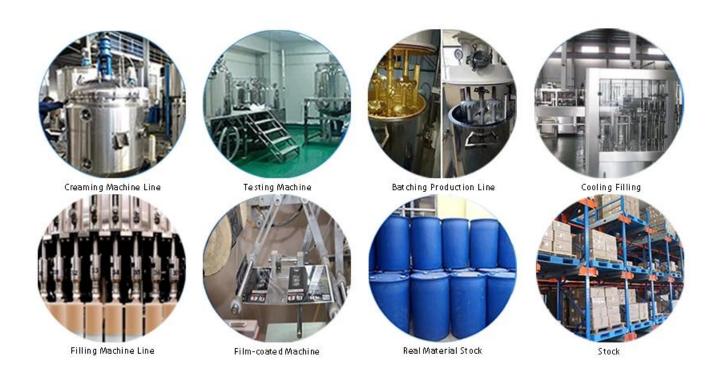

t of <u>China epoxy brick adhesive manufacturer</u> rcan be better used in the joints of ceramic tile, stone, glass, mosaic tile on the wall or flour in bathroom, kitchen, bedroom and so on. It is a preference product in family decoration, adding negative oxygen ion to purify air. Australia joint research and development products to make the better performance, and through the Chinese Academy of Sciences strategic quality control guidance, to make products' quality stable. Welcome to contact us-<u>China sealant filling caulking supplier</u> cooperation.



Varieties of colors for your choice. Also provide custom colors.



**Provide Whole Room Gap Solution** 



**Brief Construction Process** 



## **Professional Joint-Pressing Tool**



**Company Advantage** 



## **Factory Overview**



Certification