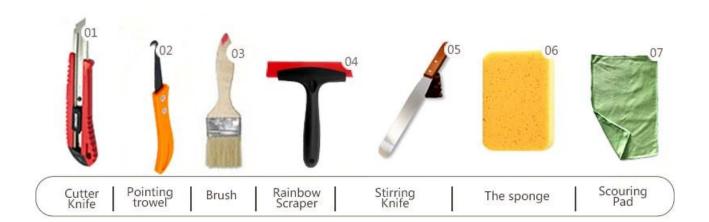

re natural and beautiful and never fades.

The product of <u>China epoxy brick adhesive manufacturer</u> rcan be better used in the joints of ceramic tile, stone, glass, mosaic tile on the wall or flour in bathroom, kitchen, bedroom and so on. It is a preference product in family decoration, adding negative oxygen ion to purify air. Australia joint research and development products to make the better performance, and through the Chinese Academy of Sciences strategic quality control guidance, to make products' quality stable. Welcome to contact us-<u>China sealant filling caulking supplier</u> cooperation.



Varieties of colors for your choice. Also provide custom colors.



**Provide Whole Room Gap Solution** 



**Brief Construction Process** 



## **Professional Joint-Pressing Tool**



**Company Advantage** 



## **Factory Overview**



Certification