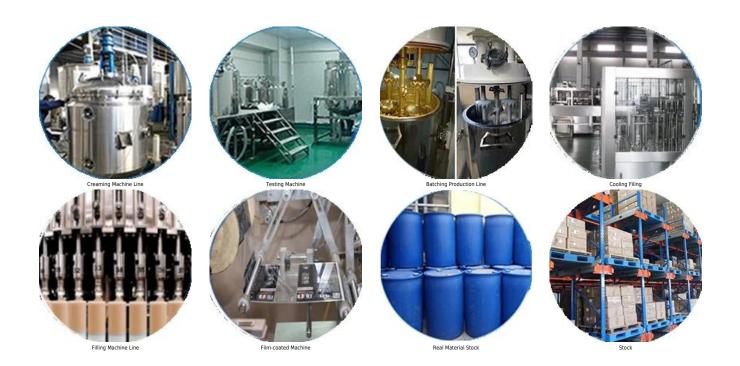

of ceramic tile, stone, glass, mosaic tile on the wall or flour in bathroom, kitchen, bedroom and so on. It's made by **China ture porcelain glue factory**. It has great varieties of color, bright luster and the surface is bright as porcelain after curing. At the same time, it is mould proof, moisture proof, environmental friendly, non-toxic and net flavor, adding negative oxygen ion to purify air. More importantly, without being continuously exposed to high intensity of sunlight, the product will not be yellowing, easy to clean and resistant to dirt.



Varieties of colors for your choice. Also provide custom colors.



**Provide Whole Room Gap Solution** 



**Brief Construction Process** 



## **Professional Joint-Pressing Tools**



**Company Advantage** 



## **Factory Overview**



Certifiction