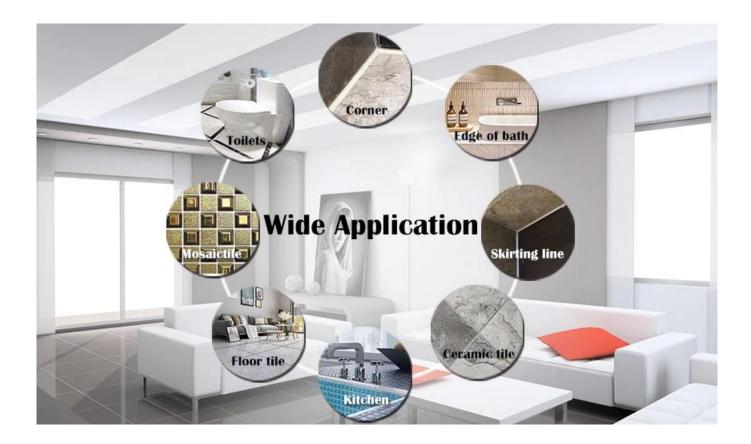

Cross tile grout is a new product for home decoration, which is totally instead of the sewing agent. It can be better used in the joints of ceramic tile, stone, glass, mosaic tile on the wall or flour in bathroom, kitchen, bedroom and so on. It's made by **China ture porcelain glue factory**. It has great varieties of color, bright luster and the surface is bright as porcelain after curing. At the same time, it is mould proof, moisture proof, environmental friendly, non-toxic and net flavor, adding negative oxygen ion to purify air. More importantly, without being continuously exposed to high intensity of sunlight, the product will not be yellowing, easy to clean and resistant to dirt.