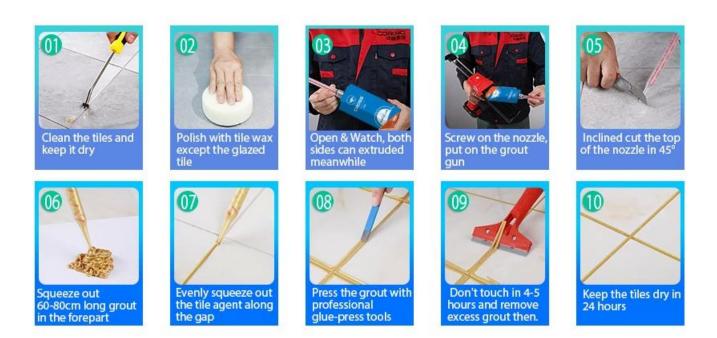

ome decoration, which is totally instead of the sewing agent. It can be better used in the joints of ceramic tile, stone, glass, mosaic tile on the wall or flour in bathroom, kitchen, bedroom and so on. It's made by **China ture porcelain glue factory**. It has great varieties of color, bright luster and the surface is bright as porcelain after curing. At the same time, it is mould proof, moisture proof, environmental friendly, non-toxic and net flavor, adding negative oxygen ion to purify air. More importantly, without being continuously exposed to high intensity of sunlight, the product will not be yellowing, easy to clean and resistant to dirt.



Varieties of colors for your choice. Also provide custom colors.



**Provide Whole Room Gap Solution** 



**Brief Construction Process** 



## **Professional Joint-Pressing Tools**



**Company Advantage** 



## **Factory Overview**



Certifiction