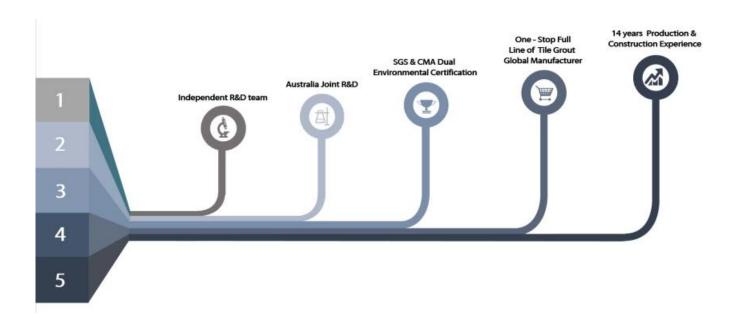

e better used in the joints of ceramic tile, stone, glass, mosaic tile on the wall or flour in bathroom, kitchen, bedroom and so on. It's made by **China ture porcelain glue factory**. It has great varieties of color, bright luster and the surface is bright as porcelain after curing. At the same time, it is mould proof, moisture proof, environmental friendly, non-toxic and net flavor, adding negative oxygen ion to purify air. More importantly, without being continuously exposed to high intensity of sunlight, the product will not be yellowing, easy to clean and resistant to dirt.



Varieties of colors for your choice. Also provide custom colors.



**Provide Whole Room Gap Solution** 



**Brief Construction Process** 



## **Professional Joint-Pressing Tools**



**Company Advantage** 



## **Factory Overview**



Certifiction