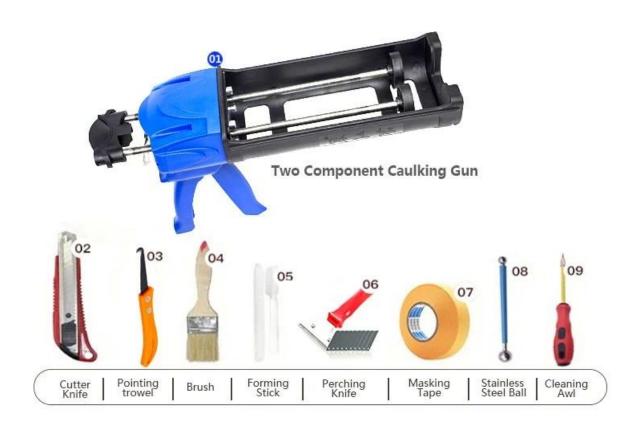

the sewing agent. It can be better used in the joints of ceramic tile, stone, glass, mosaic tile on the wall or flour in bathroom, kitchen, bedroom and so on. It's made by **China ture porcelain glue factory**. It has great varieties of color, bright luster and the surface is bright as porcelain after curing. At the same time, it is mould proof, moisture proof, environmental friendly, non-toxic and net flavor, adding negative oxygen ion to purify air. More importantly, without being continuously exposed to high intensity of sunlight, the product will not be yellowing, easy to clean and resistant to dirt.



Varieties of colors for your choice. Also provide custom colors.



**Provide Whole Room Gap Solution** 



**Brief Construction Process** 



## **Professional Joint-Pressing Tools**



**Company Advantage** 



## **Factory Overview**



Certifiction