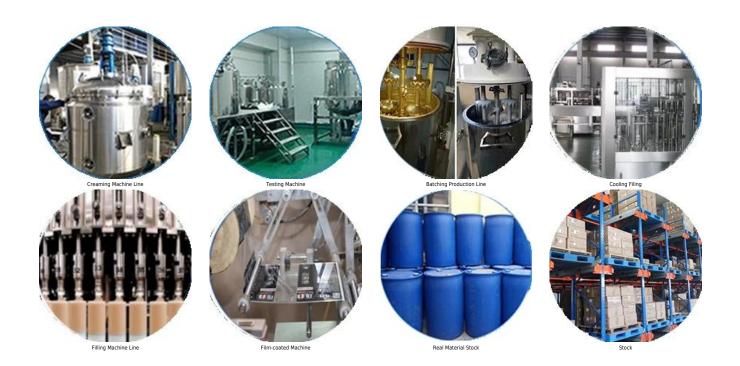

stone, glass, mosaic tile on the wall or floor in bathroom, kitchen, bedroom and so on. It has great varieties of color, bright luster and the surface is bright as porcelain after curing. At the same time, it is mould proof, moisture proof, environmental friendly, non-toxic and net flavor, adding negative oxygen ion to purify air. More importantly, without being continuously exposed to high intensity of sunlight, the product will not be yellowing, easy to clean and resistant to dirt. There is make a good choice to **Kelin tile grout supplier** for you.



Varieties of colors for your choice. Also provide custom colors.



**Provide Whole Room Gap Solution** 



**Brief Construction Process** 



## **Professional Joint-Pressing Tools**



**Company Advantage** 



## **Factory Overview**



Certifiction