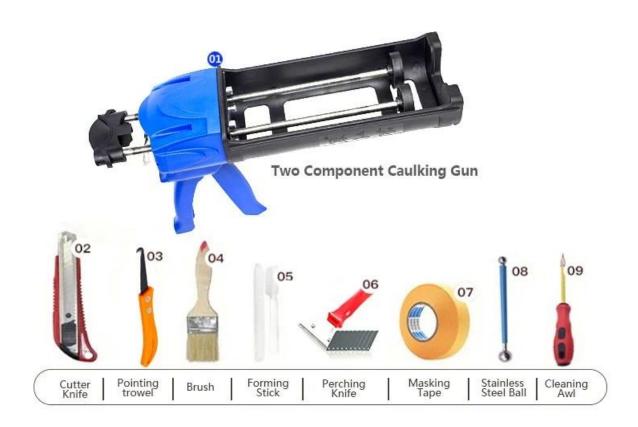

It can be better used in the joints of ceramic tile, stone, glass, mosaic tile on the wall or floor in bathroom, kitchen, bedroom and so on. It has great varieties of color, bright luster and the surface is bright as porcelain after curing. At the same time, it is mould proof, moisture proof, environmental friendly, non-toxic and net flavor, adding negative oxygen ion to purify air. More importantly, without being continuously exposed to high intensity of sunlight, the product will not be yellowing, easy to clean and resistant to dirt. There is make a good choice to **Kelin tile grout supplier** for you.



Varieties of colors for your choice. Also provide custom colors.



**Provide Whole Room Gap Solution** 



**Brief Construction Process** 



## **Professional Joint-Pressing Tools**



**Company Advantage** 



## **Factory Overview**



Certifiction