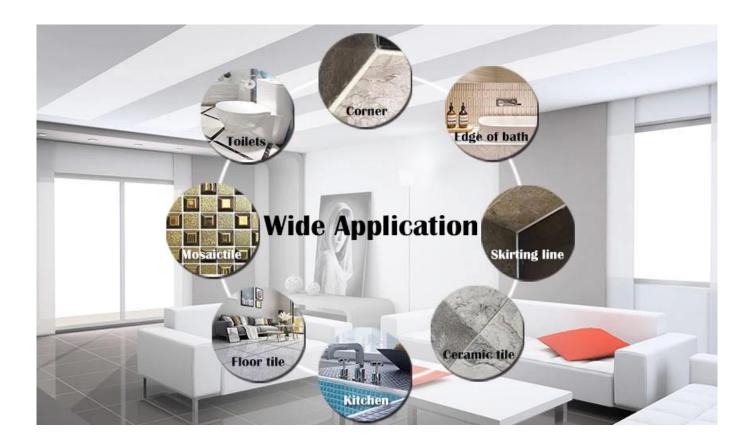

Cross tile grout is a new product for home decoration, produced by Kelin construction building glue maker, which is totally instead of the sewing agent. It can be better used in the joints of ceramic tile, stone, glass, mosaic tile on the wall or floor in bathroom, kitchen, bedroom and so on. It has great varieties of color, bright luster and the surface is bright as porcelain after curing. At the same time, it is mould proof, moisture proof, environmental friendly, non-toxic and net flavor, adding negative oxygen ion to purify air. More importantly, without being continuously exposed to high intensity of sunlight, the product will not be yellowing, easy to clean and resistant to dirt. There is make a good choice to **Kelin tile grout supplier** for you.