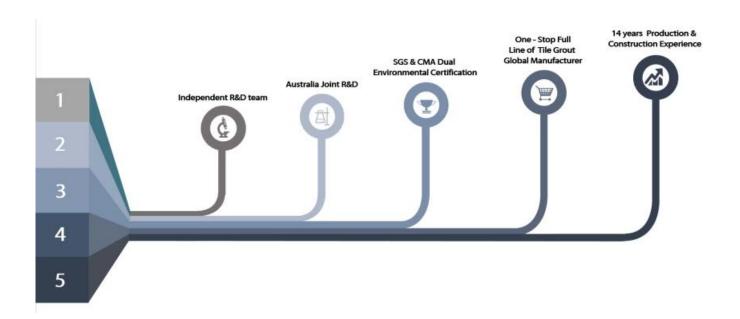

he joints of ceramic tile, stone, glass, mosaic tile on the wall or floor in bathroom, kitchen, bedroom and so on. It has great varieties of color, bright luster and the surface is bright as porcelain after curing. At the same time, it is mould proof, moisture proof, environmental friendly, non-toxic and net flavor, adding negative oxygen ion to purify air. More importantly, without being continuously exposed to high intensity of sunlight, the product will not be yellowing, easy to clean and resistant to dirt. There is make a good choice to **Kelin tile grout supplier** for you.



Varieties of colors for your choice. Also provide custom colors.



**Provide Whole Room Gap Solution** 



**Brief Construction Process** 



## **Professional Joint-Pressing Tools**



**Company Advantage** 



## **Factory Overview**



Certifiction