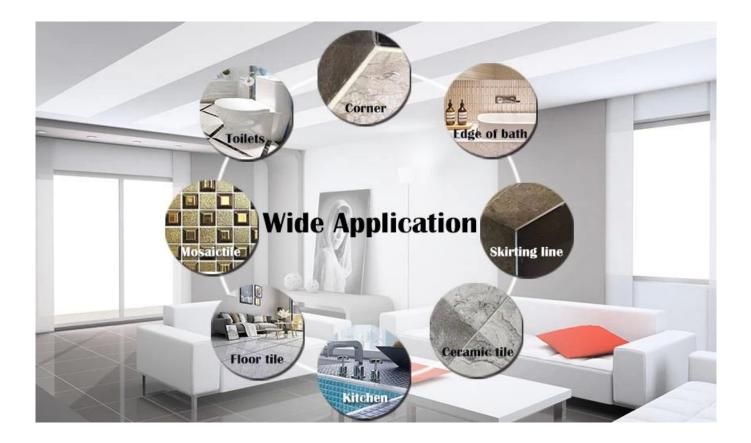

Cross tile grout is a new product for home decoration, which is totally instead of the sewing agent. It's a brand owned by Kelin <u>China epoxy gap filler supplier</u>. It can be better used in the joints of ceramic tile, stone, glass, mosaic tile on the wall or flour in bathroom, kitchen, bedroom and so on. It has great varieties of color, bright luster and the surface is bright as porcelain after curing. At the same time, it is mould proof, moisture proof, environmental friendly, non-toxic and net flavor, adding negative oxygen ion to purify air. More importantly, without being continuously exposed to high intensity of sunlight, the product will not be yellowing, easy to clean and resistant to dirt.