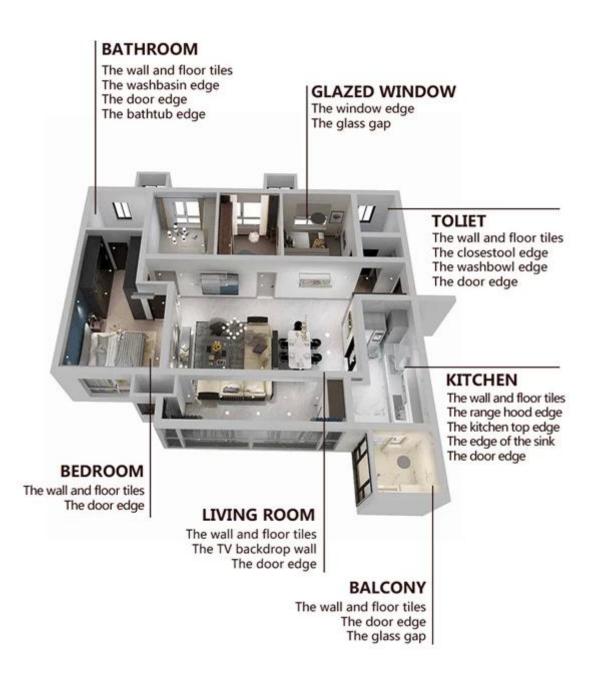

Cross tile grout is a new product for home decoration, which is totally instead of the sewing agent. It's a brand owned by Kelin <u>China epoxy gap filler supplier</u>. It can be better used in the joints of ceramic tile, stone, glass, mosaic tile on the wall or flour in bathroom, kitchen, bedroom and so on. It has great varieties of color, bright luster and the surface is bright as porcelain after curing. At the same time, it is mould proof, moisture proof, environmental friendly, non-toxic and net flavor, adding negative oxygen ion to purify air. More importantly, without being continuously exposed to high intensity of sunlight, the product will not be yellowing, easy to clean and resistant to dirt.