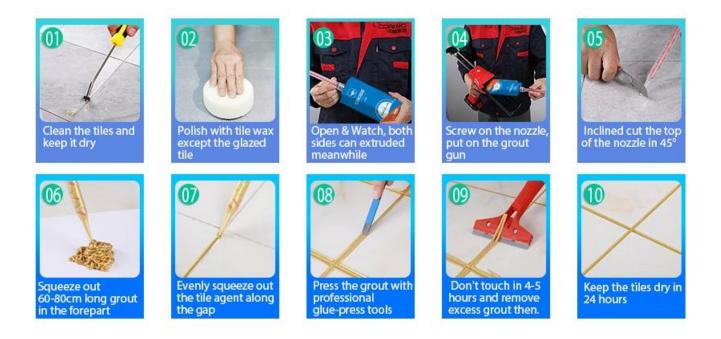

ich is totally instead of the sewing agent. It's a brand owned by Kelin <u>China epoxy gap filler supplier</u>. It can be better used in the joints of ceramic tile, stone, glass, mosaic tile on the wall or flour in bathroom, kitchen, bedroom and so on. It has great varieties of color, bright luster and the surface is bright as porcelain after curing. At the same time, it is mould proof, moisture proof, environmental friendly, non-toxic and net flavor, adding negative oxygen ion to purify air. More importantly, without being continuously exposed to high intensity of sunlight, the product will not be yellowing, easy to clean and resistant to dirt.



Varieties of colors for your choice. Also provide custom colors.



**Provide Whole Room Gap Solution** 



## **Brief Construction Process**



## **Professional Joint-Pressing Tools**



**Company Advantage** 



**Factory Overview** 



Certifiction