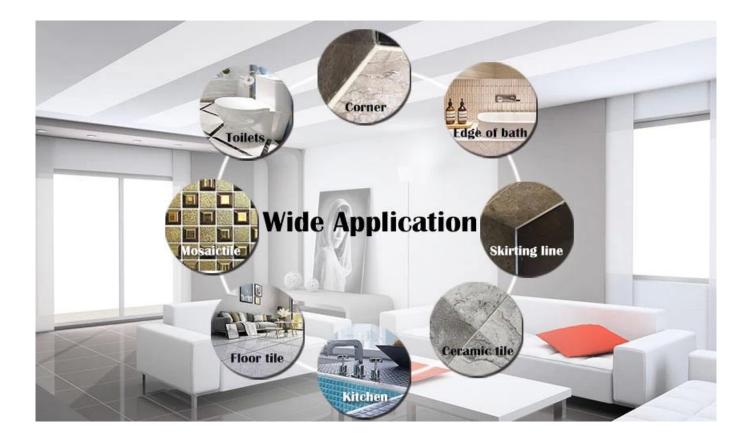

Cross tile grout is a new product for home decoration, which is totally instead of the sewing agent. It can be better used in the joints of ceramic tile, stone, glass, mosaic tile on the wall or floor in bathroom, kitchen, bedroom and so on. It has great varieties of color, bright luster and the surface is bright as porcelain after curing. At the same time, it is mould proof, moisture proof, environmental friendly, non-toxic and net flavor, adding negative oxygen ion to purify air. More importantly, without being continuously exposed to high intensity of sunlight, the product will not be yellowing, easy to clean and resistant to dirt. Kelin-a high-end **China epoxy gap filler supplier**.

Varieties of colors for your choice. Also provide custom colors.

**Provide Whole Room Gap Solution** 