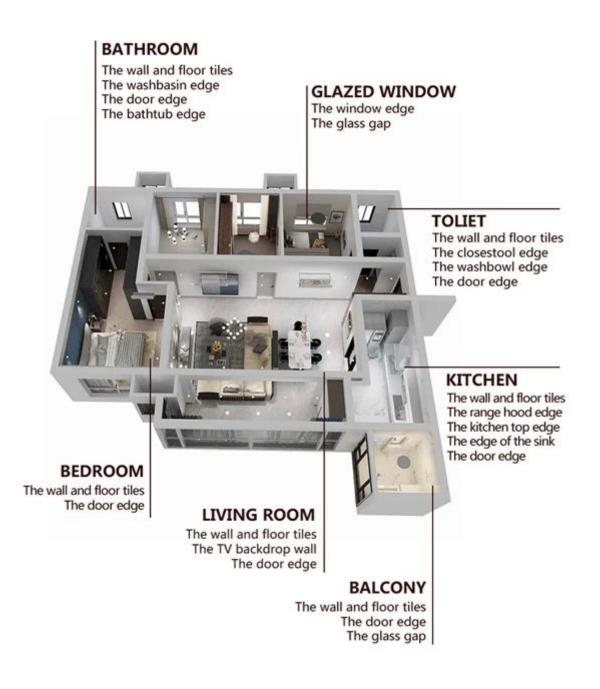

Varieties of colors for your choice. Also provide custom colors.

**Provide Whole Room Gap Solution** 