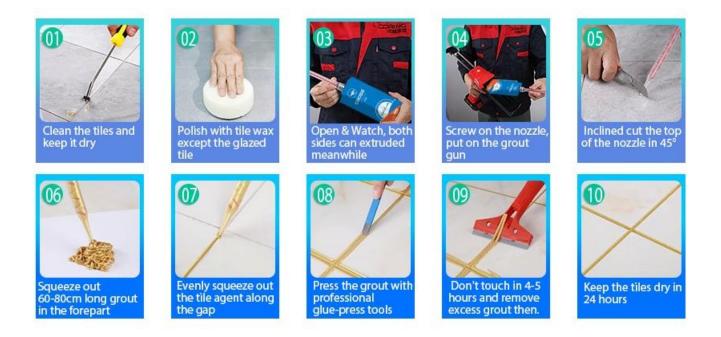

decoration, which is totally instead of the sewing agent. It can be better used in the joints of ceramic tile, stone, glass, mosaic tile on the wall or floor in bathroom, kitchen, bedroom and so on. It has great varieties of color, bright luster and the surface is bright as porcelain after curing. At the same time, it is mould proof, moisture proof, environmental friendly, non-toxic and net flavor, adding negative oxygen ion to purify air. More importantly, without being continuously exposed to high intensity of sunlight, the product will not be yellowing, easy to clean and resistant to dirt. Kelin-a high-end **China epoxy gap filler supplier**.



Varieties of colors for your choice. Also provide custom colors.



**Provide Whole Room Gap Solution** 



## **Brief Construction Process**



## **Professional Joint-Pressing Tool**



**Company Advantage** 



**Factory Overview** 



Filling Machine Line

Film-coated Machine

Real Material Stock

Stock

## Certification