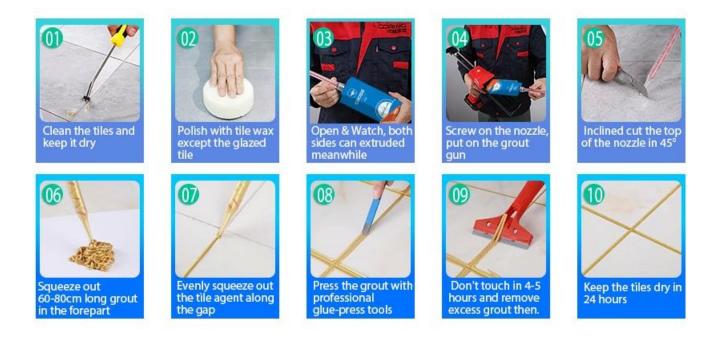

is totally instead of the sewing agent. It can be better used in the joints of ceramic tile, stone, glass, mosaic tile on the wall or floor in bathroom, kitchen, bedroom and so on. It has great varieties of color, bright luster and the surface is bright as porcelain after curing. At the same time, it is mould proof, moisture proof, environmental friendly, non-toxic and net flavor, adding negative oxygen ion to purify air. More importantly, without being continuously exposed to high intensity of sunlight, the product will not be yellowing, easy to clean and resistant to dirt. Kelin true pocelain glue wholesaler-A reliable , welcome to contact us.



Varieties of colors for your choice. Also provide custom colors.



**Provide Whole Room Gap Solution** 



## **Brief Construction Process**



## **Professional Joint-Pressing Tool**



**Company Advantage** 



**Factory Overview** 



Filling Machine Line

Film-coated Machine

Real Material Stock

Stock

## Certification