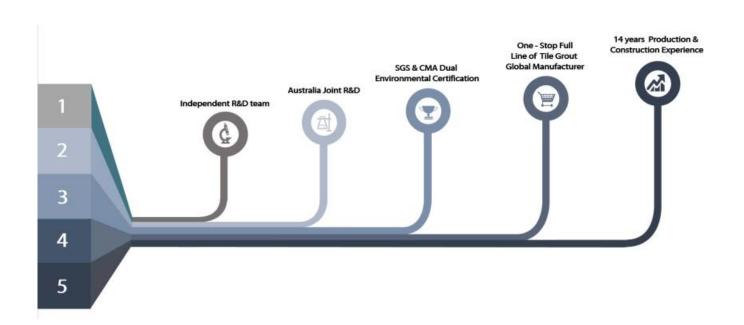

rface is bright as porcelain after curing. It's made by **Kelin epoxy resin grout factory**.



Varieties of colors for your choice. Also provide custom colors.



**Provide Whole Room Gap Solution** 



## **Brief Construction Process**



 $\begin{array}{ll} \hbox{Clean the tiles and keep} & \hbox{Polish with tile wax} \\ \hbox{it dry.} & \hbox{except the glazed tile.} \end{array}$ 



Open & Watch, both sides can extruded meanwhile.





Screw on the nozzle, put Inclined cut the top of on the grout gun. the nozzle in 45°.



Squeeze out 60-80cm long grout in the forepart.



Evenly squeeze out the



Press the grout with tile agent along the gap. tools.



Don't touch in 4-5 hours and remove excess grout hours. then.



## **Professional Joint-Pressing Tool**



**Company Advantage** 



## **Factory Overview**



## Certification