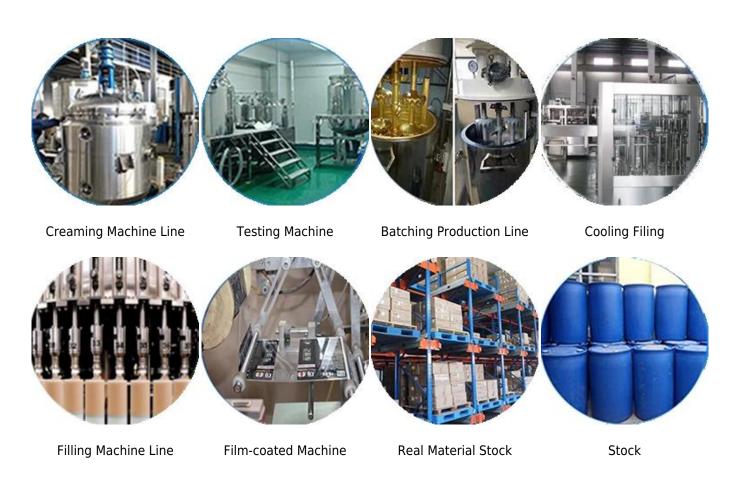

n after curing. It's made by **Kelin epoxy resin grout factory**.



Varieties of colors for your choice. Also provide custom colors.



**Provide Whole Room Gap Solution** 



## **Brief Construction Process**



 $\begin{array}{ll} \hbox{Clean the tiles and keep} & \hbox{Polish with tile wax} \\ \hbox{it dry.} & \hbox{except the glazed tile.} \end{array}$ 



Open & Watch, both sides can extruded meanwhile.





Screw on the nozzle, put Inclined cut the top of on the grout gun. the nozzle in 45°.



Squeeze out 60-80cm long grout in the forepart.



Evenly squeeze out the



Press the grout with tile agent along the gap. tools.



Don't touch in 4-5 hours and remove excess grout hours. then.



## **Professional Joint-Pressing Tool**



**Company Advantage** 



## **Factory Overview**



## Certification