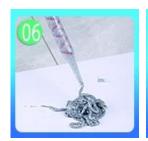

g         | 30 Sets/Carton                                         |

It can be better used in the joints of ceramic tile, stone, glass, mosaic tile on the wall or floor in bathroom, kitchen, bedroom and so on. It has great varieties of color, bright luster and the surface is bright as porcelain after curing. It's made by **Kelin epoxy resin grout factory**.



Varieties of colors for your choice. Also provide custom colors.



**Provide Whole Room Gap Solution** 



## **Brief Construction Process**



 $\begin{array}{ll} \hbox{Clean the tiles and keep} & \hbox{Polish with tile wax} \\ \hbox{it dry.} & \hbox{except the glazed tile.} \end{array}$ 



Open & Watch, both sides can extruded meanwhile.





Screw on the nozzle, put Inclined cut the top of on the grout gun. the nozzle in 45°.



Squeeze out 60-80cm long grout in the forepart.



Evenly squeeze out the



Press the grout with tile agent along the gap. tools.



Don't touch in 4-5 hours and remove excess grout hours. then.



## **Professional Joint-Pressing Tool**



**Company Advantage** 



## **Factory Overview**



## Certification