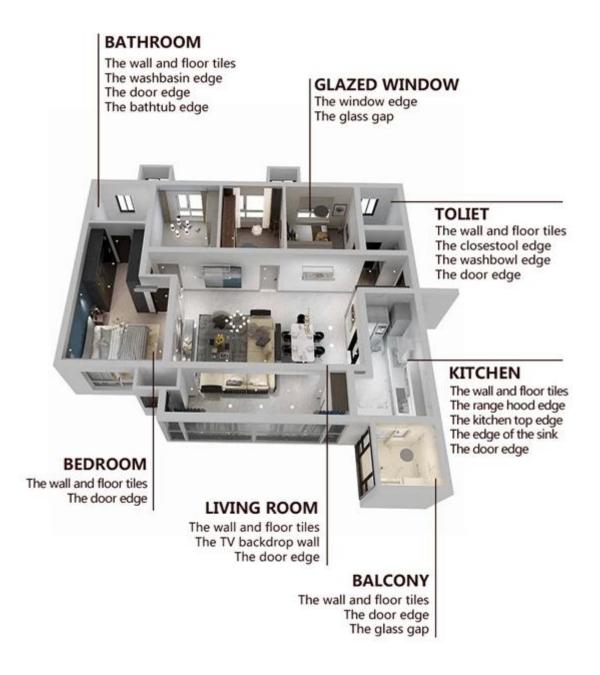

It can be better used in the joints of ceramic tile, stone, glass, mosaic tile on the wall or floor in bathroom, kitchen, bedroom and so on. It has great varieties of color, bright luster and the surface is bright as porcelain after curing. It's made by **Kelin epoxy resin grout factory**.