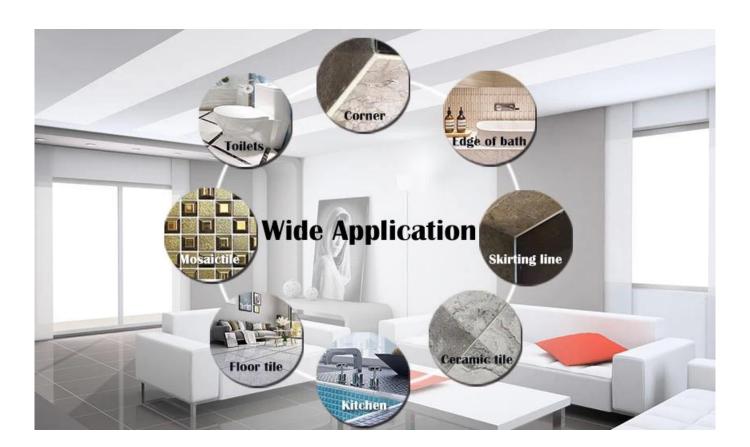

It can be better used in the joints of ceramic tile, stone, glass, mosaic tile on the wall or floor in bathroom, kitchen, bedroom and so on. It has great varieties of color, bright luster and the surface is bright as porcelain after curing. It's made by **Kelin epoxy resin grout factory**.