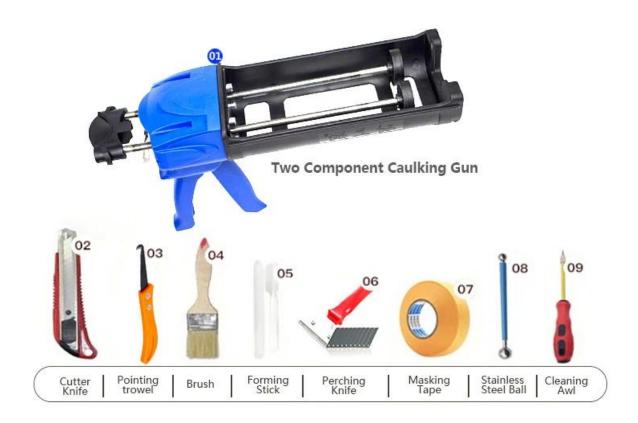

, bright luster and the surface is bright as porcelain after curing. It's made by **Kelin epoxy resin grout factory**.



Varieties of colors for your choice. Also provide custom colors.



**Provide Whole Room Gap Solution** 



## **Brief Construction Process**



 $\begin{array}{ll} \hbox{Clean the tiles and keep} & \hbox{Polish with tile wax} \\ \hbox{it dry.} & \hbox{except the glazed tile.} \end{array}$ 



Open & Watch, both sides can extruded meanwhile.





Screw on the nozzle, put Inclined cut the top of on the grout gun. the nozzle in 45°.



Squeeze out 60-80cm long grout in the forepart.



Evenly squeeze out the



Press the grout with tile agent along the gap. tools.



Don't touch in 4-5 hours and remove excess grout hours. then.



## **Professional Joint-Pressing Tool**



**Company Advantage** 



## **Factory Overview**



## Certification