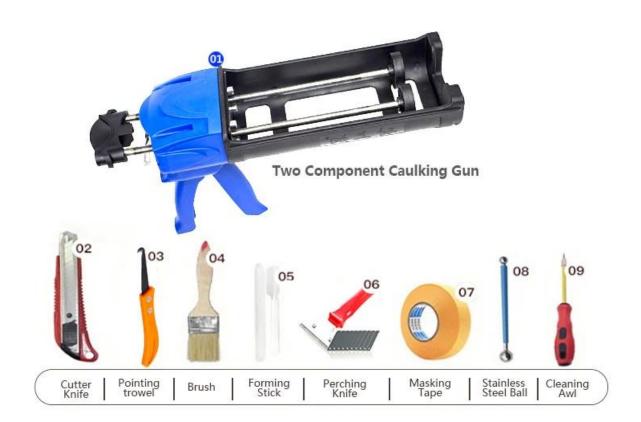

right as porcelain after cluing without yellowing or decolorizing. In addition, the joint surface looks perfect fit to the ceramic tile, just like nature itself.

The product can be better used in the joints of ceramic tile, stone, glass, mosaic tile on the wall or flour in bathroom, kitchen, bedroom and so on. Australia joint research and development products to make the better performance, and through the Chinese Academy of Sciences strategic quality control guidance, to make products' quality stable. The products of Kelin <a href="mailto:epoxygap">epoxygap</a> filler factory is the best choice for you.



Varieties of colors for your choice. Also provide custom colors.



**Provide Whole Room Gap Solution** 



**Brief Construction Process** 



## **Professional Joint-Pressing Tool**



**Company Advantage** 



## **Factory Overview**



Certification