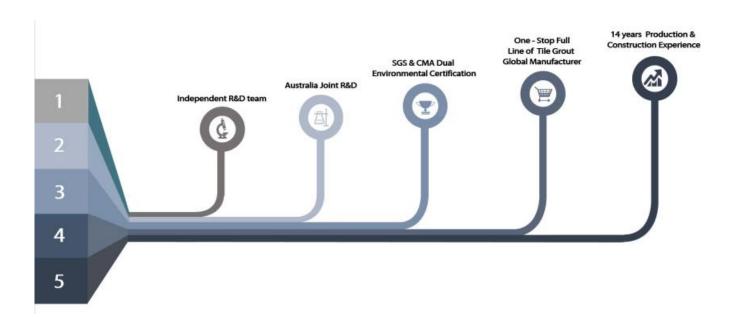

luing without yellowing or decolorizing. In addition, the joint surface looks perfect fit to the ceramic tile, just like nature itself.

The product can be better used in the joints of ceramic tile, stone, glass, mosaic tile on the wall or flour in bathroom, kitchen, bedroom and so on. Australia joint research and development products to make the better performance, and through the Chinese Academy of Sciences strategic quality control guidance, to make products' quality stable. The products of Kelin <a href="mailto:epoxygap">epoxygap</a> filler factory is the best choice for you.



Varieties of colors for your choice. Also provide custom colors.



**Provide Whole Room Gap Solution** 



**Brief Construction Process** 



## **Professional Joint-Pressing Tool**



**Company Advantage** 



## **Factory Overview**



Certification