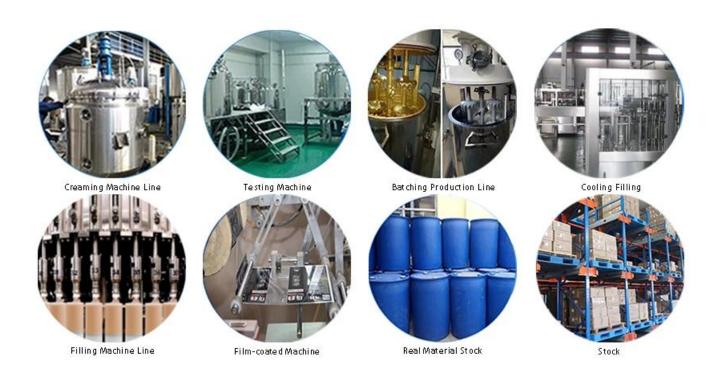

decolorizing. In addition, the joint surface looks perfect fit to the ceramic tile, just like nature itself.

The product can be better used in the joints of ceramic tile, stone, glass, mosaic tile on the wall or flour in bathroom, kitchen, bedroom and so on. Australia joint research and development products to make the better performance, and through the Chinese Academy of Sciences strategic quality control guidance, to make products' quality stable. The products of Kelin <a href="mailto:epoxygap">epoxygap</a> filler factory is the best choice for you.



Varieties of colors for your choice. Also provide custom colors.



**Provide Whole Room Gap Solution** 



**Brief Construction Process** 



## **Professional Joint-Pressing Tool**



**Company Advantage** 



## **Factory Overview**



Certification