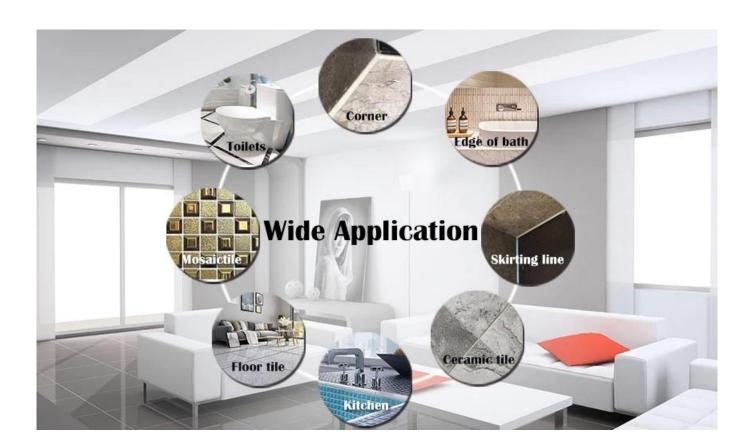

The product can be better used in the joints of ceramic tile, stone, glass, mosaic tile on the wall or flour in bathroom, kitchen, bedroom and so on. Australia joint research and development products to make the better performance, and through the Chinese Academy of Sciences strategic quality control guidance, to make products' quality stable. The products of Kelin <a href="mailto:epoxygap">epoxygap</a> filler factory is the best choice for you.

Varieties of colors for your choice. Also provide custom colors.

**Provide Whole Room Gap Solution** 

**Brief Construction Process** 