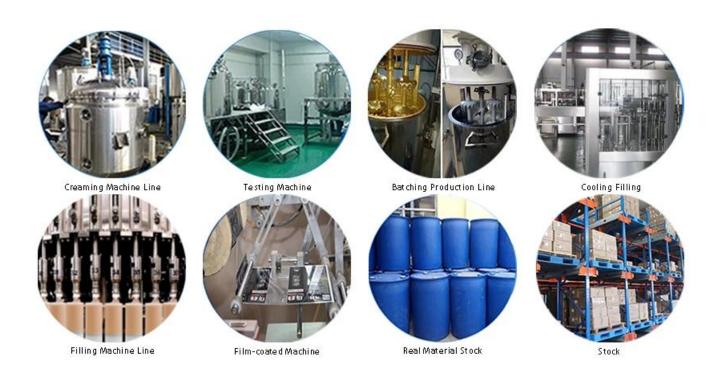

ng without yellowing or decolorizing. In addition, the joint surface looks perfect fit to the ceramic tile, just like nature itself.

The product can be better used in the joints of ceramic tile, stone, glass, mosaic tile on the wall or flour in bathroom, kitchen, bedroom and so on. Australia joint research and development products to make the better performance, and through the Chinese Academy of Sciences strategic quality control guidance, to make products' quality stable. The products of Kelin **epoxy tile grout supplier** is the best choice for you.



Varieties of colors for your choice. Also provide custom colors.



**Provide Whole Room Gap Solution** 



**Brief Construction Process** 



## **Professional Joint-Pressing Tool**



**Company Advantage** 



## **Factory Overview**



Certification