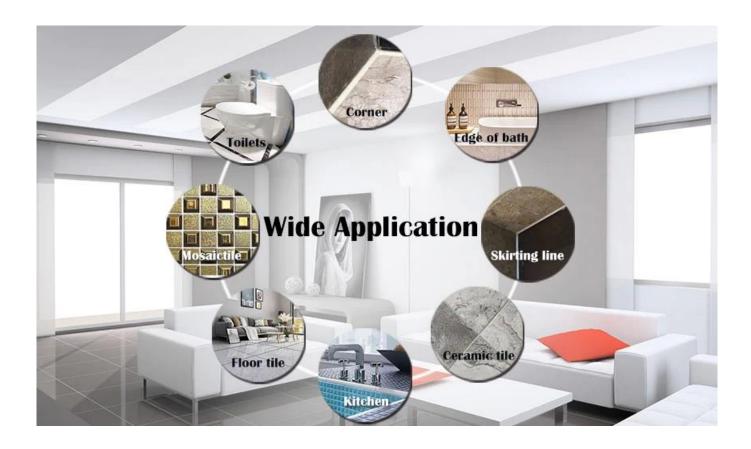

The product can be better used in the joints of ceramic tile, stone, glass, mosaic tile on the wall or flour in bathroom, kitchen, bedroom and so on. Australia joint research and development products to make the better performance, and through the Chinese Academy of Sciences strategic quality control guidance, to make products' quality stable. The products of Kelin **epoxy tile grout supplier** is the best choice for you.

Varieties of colors for your choice. Also provide custom colors.

**Provide Whole Room Gap Solution** 

**Brief Construction Process** 