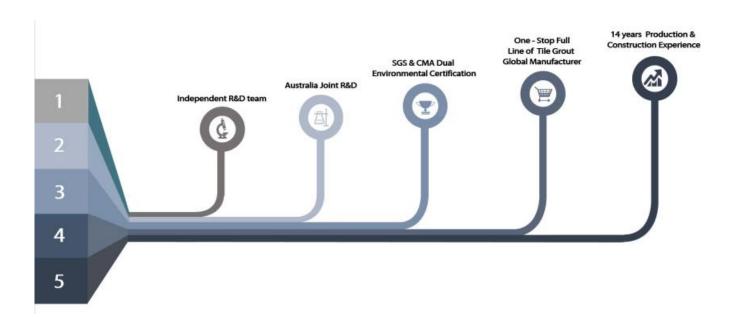

ght as porcelain after cluing without yellowing or decolorizing. In addition, the joint surface looks perfect fit to the ceramic tile, just like nature itself.

The product can be better used in the joints of ceramic tile, stone, glass, mosaic tile on the wall or flour in bathroom, kitchen, bedroom and so on. Australia joint research and development products to make the better performance, and through the Chinese Academy of Sciences strategic quality control guidance, to make products' quality stable. The products of Kelin **epoxy tile grout supplier** is the best choice for you.



Varieties of colors for your choice. Also provide custom colors.



**Provide Whole Room Gap Solution** 



**Brief Construction Process** 



## **Professional Joint-Pressing Tool**



**Company Advantage** 



## **Factory Overview**



Certification