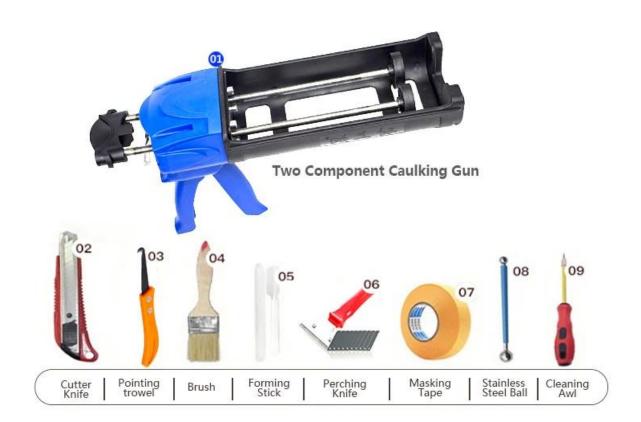

fades. Also, it is as bright as porcelain after cluing without yellowing or decolorizing. In addition, the joint surface looks perfect fit to the ceramic tile, just like nature itself.

The product can be better used in the joints of ceramic tile, stone, glass, mosaic tile on the wall or flour in bathroom, kitchen, bedroom and so on. Australia joint research and development products to make the better performance, and through the Chinese Academy of Sciences strategic quality control guidance, to make products' quality stable. The products of Kelin **epoxy tile grout supplier** is the best choice for you.



Varieties of colors for your choice. Also provide custom colors.



**Provide Whole Room Gap Solution** 



**Brief Construction Process** 



## **Professional Joint-Pressing Tool**



**Company Advantage** 



## **Factory Overview**



Certification