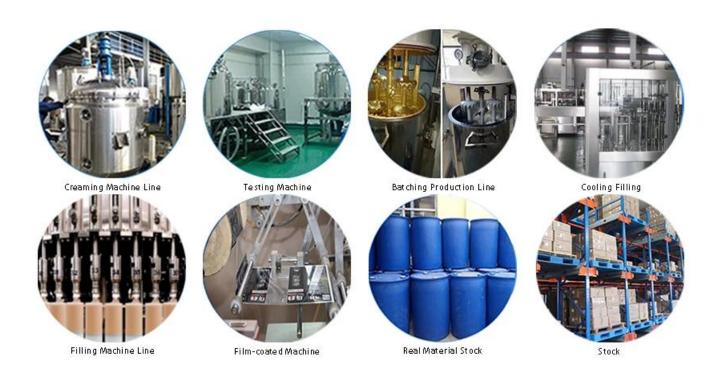

uing without yellowing or decolorizing. In addition, the joint surface looks perfect fit to the ceramic tile, just like nature itself.

The product can be better used in the joints of ceramic tile, stone, glass, mosaic tile on the wall or flour in bathroom, kitchen, bedroom and so on. Australia joint research and development products to make the better performance, and through the Chinese Academy of Sciences strategic quality control guidance, to make products' quality stable. Kelin <u>grout sealant manufacturer</u> to provide you with quality products.



Varieties of colors for your choice. Also provide custom colors.



**Provide Whole Room Gap Solution** 



**Brief Construction Process** 



## **Professional Joint-Pressing Tool**



**Company Advantage** 



## **Factory Overview**



Certification