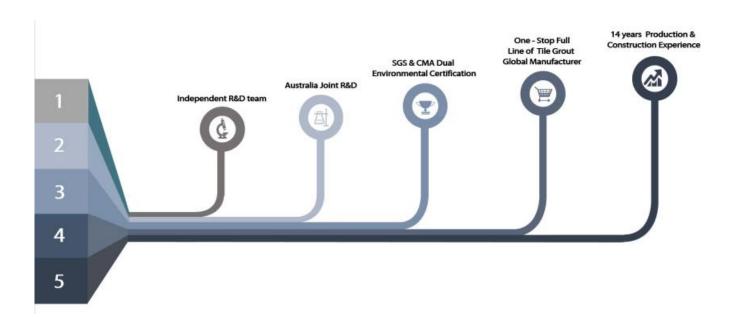

right as porcelain after cluing without yellowing or decolorizing. In addition, the joint surface looks perfect fit to the ceramic tile, just like nature itself.

The product can be better used in the joints of ceramic tile, stone, glass, mosaic tile on the wall or flour in bathroom, kitchen, bedroom and so on. Australia joint research and development products to make the better performance, and through the Chinese Academy of Sciences strategic quality control guidance, to make products' quality stable. Kelin <u>grout sealant manufacturer</u> to provide you with quality products.



Varieties of colors for your choice. Also provide custom colors.



**Provide Whole Room Gap Solution** 



**Brief Construction Process** 



## **Professional Joint-Pressing Tool**



**Company Advantage** 



## **Factory Overview**



Certification