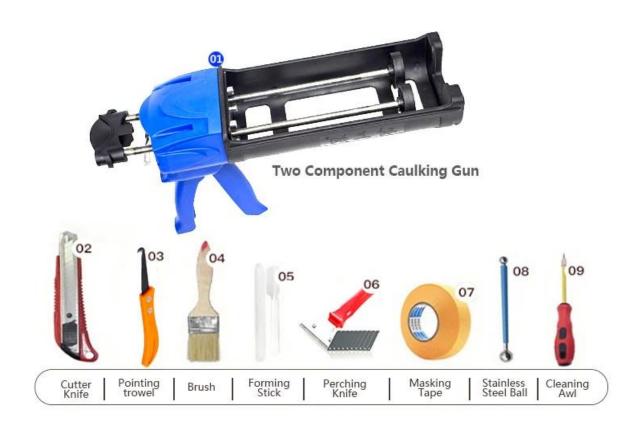

er fades. Also, it is as bright as porcelain after cluing without yellowing or decolorizing. In addition, the joint surface looks perfect fit to the ceramic tile, just like nature itself.

The product can be better used in the joints of ceramic tile, stone, glass, mosaic tile on the wall or flour in bathroom, kitchen, bedroom and so on. Australia joint research and development products to make the better performance, and through the Chinese Academy of Sciences strategic quality control guidance, to make products' quality stable. Kelin <u>grout sealant manufacturer</u> to provide you with quality products.



Varieties of colors for your choice. Also provide custom colors.



**Provide Whole Room Gap Solution** 



**Brief Construction Process** 



## **Professional Joint-Pressing Tool**



**Company Advantage** 



## **Factory Overview**



Certification