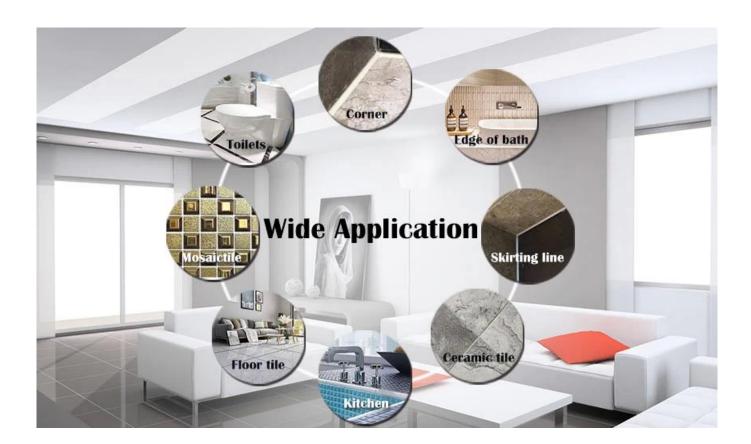

The product can be better used in the joints of ceramic tile, stone, glass, mosaic tile on the wall or flour in bathroom, kitchen, bedroom and so on. Australia joint research and development products to make the better performance, and through the Chinese Academy of Sciences strategic quality control guidance, to make products' quality stable. Kelin <u>grout sealant manufacturer</u> to provide you with quality products.

Varieties of colors for your choice. Also provide custom colors.

**Provide Whole Room Gap Solution** 

**Brief Construction Process** 