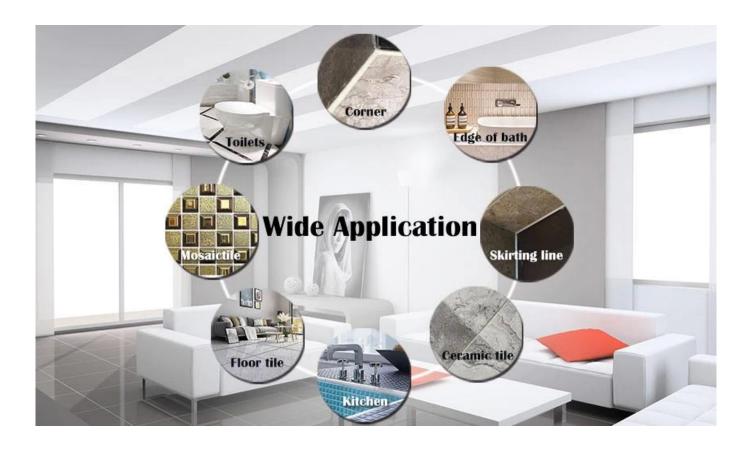

It can be better used in the joints of ceramic tile, stone, glass, mosaic tile on the wall or floor in bathroom, kitchen, bedroom and so on. It has great varieties of color, bright luster and the surface is bright as porcelain after curing. It's made by <u>China epoxy gap filler supplier</u>.

Varieties of colors for your choice. Also provide custom colors.

**Provide Whole Room Gap Solution** 