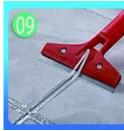

Squeeze out 60-80cm long grout in the forepart.

Evenly squeeze out the tile agent along the gap. tools.

Press the grout with

Don't touch in 4-5 hours and remove excess grout hours. then.