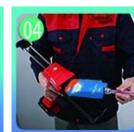

## **Brief Construction Process**

Screw on the nozzle, put Inclined cut the top of on the grout gun. the nozzle in 45°.

Clean the tiles and keep Polish with tile wax it dry. Polish with tile wax

Open & Watch, both sides can extruded meanwhile.