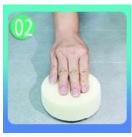

Squeeze out 60-80cm long grout in the forepart.

Evenly squeeze out the tile agent along the gap. tools.

Press the grout with

Don't touch in 4-5 hours and remove excess grout hours. then.