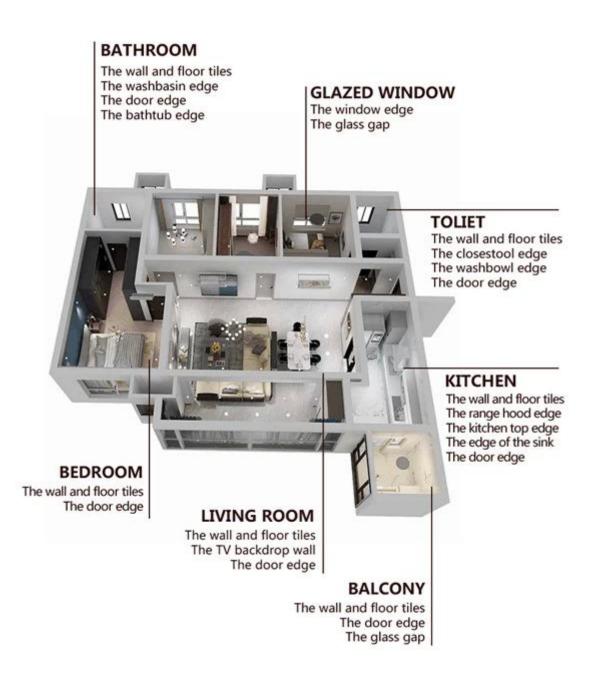

It can be better used in the joints of ceramic tile, stone, glass, mosaic tile on the wall or floor in bathroom, kitchen, bedroom and so on. It has great varieties of color, bright luster and the surface is bright as porcelain after curing. It's made by <u>China epoxy gap filler supplier</u>.

Varieties of colors for your choice. Also provide custom colors.

**Provide Whole Room Gap Solution** 