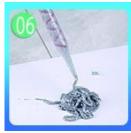

## **Brief Construction Process**

Screw on the nozzle, put Inclined cut the top of on the grout gun. the nozzle in 45°.

Clean the tiles and keep Polish with tile wax it dry. Polish with tile wax

Open & Watch, both sides can extruded meanwhile.