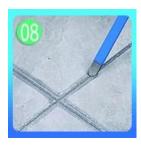

Squeeze out 60-80cm long grout in the forepart.

Evenly squeeze out the tile agent along the gap. tools.

Press the grout with

Don't touch in 4-5 hours and remove excess grout hours. then.