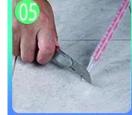

Screw on the nozzle, put Inclined cut the top of on the grout gun. the nozzle in 45°.

Squeeze out 60-80cm long grout in the forepart.

Evenly squeeze out the

Press the grout with tile agent along the gap. tools.

Don't touch in 4-5 hours and remove excess grout hours. then.