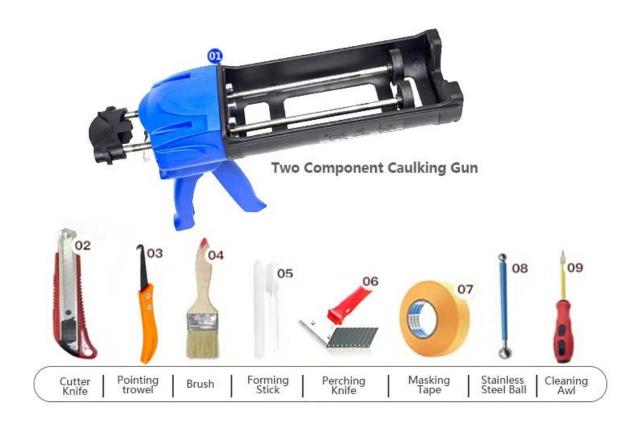

luster and the surface is bright as porcelain after curing. It's made by **Kelin flexible grout additive wholesaler**.



Varieties of colors for your choice. Also provide custom colors.



**Provide Whole Room Gap Solution** 



## **Brief Construction Process**



 $\begin{array}{ll} \hbox{Clean the tiles and keep} & \hbox{Polish with tile wax} \\ \hbox{it dry.} & \hbox{except the glazed tile.} \end{array}$ 



Open & Watch, both sides can extruded meanwhile.





Screw on the nozzle, put Inclined cut the top of on the grout gun. the nozzle in 45°.



Squeeze out 60-80cm long grout in the forepart.



Evenly squeeze out the



Press the grout with tile agent along the gap. tools.



Don't touch in 4-5 hours and remove excess grout hours. then.



## **Professional Joint-Pressing Tool**



**Company Advantage** 



## **Factory Overview**



## Certification