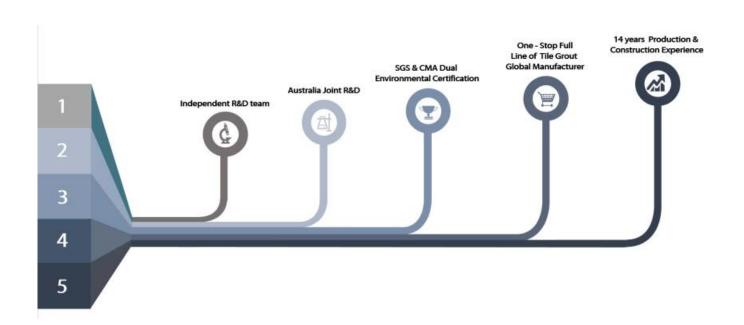

bright as porcelain after curing. It's made by **Kelin flexible grout additive wholesaler**.



Varieties of colors for your choice. Also provide custom colors.



**Provide Whole Room Gap Solution** 



## **Brief Construction Process**



 $\begin{array}{ll} \hbox{Clean the tiles and keep} & \hbox{Polish with tile wax} \\ \hbox{it dry.} & \hbox{except the glazed tile.} \end{array}$ 



Open & Watch, both sides can extruded meanwhile.





Screw on the nozzle, put Inclined cut the top of on the grout gun. the nozzle in 45°.



Squeeze out 60-80cm long grout in the forepart.



Evenly squeeze out the



Press the grout with tile agent along the gap. tools.



Don't touch in 4-5 hours and remove excess grout hours. then.



## **Professional Joint-Pressing Tool**



**Company Advantage** 



## **Factory Overview**



## Certification