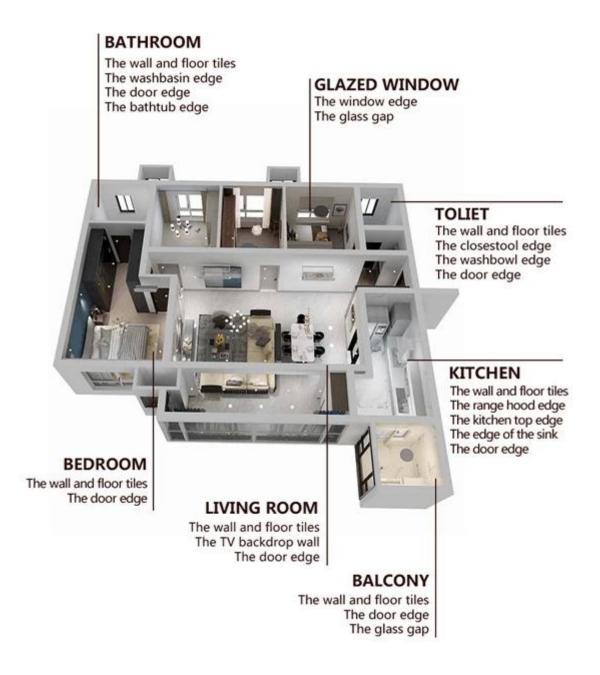

It can be better used in the joints of ceramic tile, stone, glass, mosaic tile on the wall or floor in bathroom, kitchen, bedroom and so on. It has great varieties of color, bright luster and the surface is bright as porcelain after curing. It's made by **Kelin flexible grout additive wholesaler**.