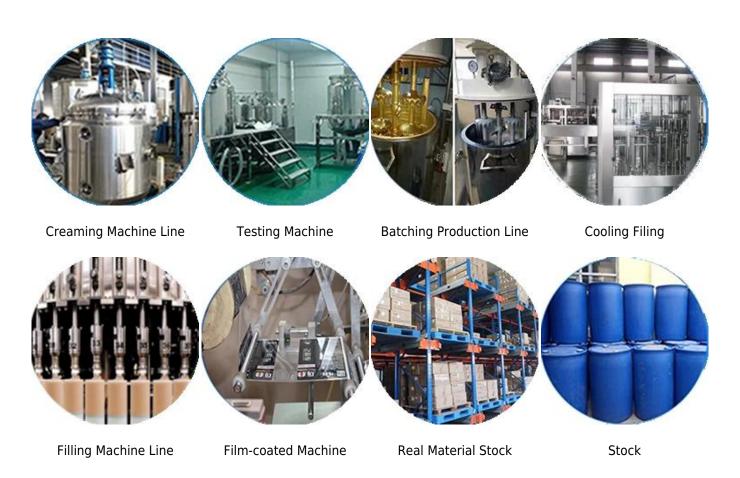

uring. It's made by **Kelin flexible grout additive wholesaler**.



Varieties of colors for your choice. Also provide custom colors.



**Provide Whole Room Gap Solution** 



## **Brief Construction Process**



 $\begin{array}{ll} \hbox{Clean the tiles and keep} & \hbox{Polish with tile wax} \\ \hbox{it dry.} & \hbox{except the glazed tile.} \end{array}$ 



Open & Watch, both sides can extruded meanwhile.





Screw on the nozzle, put Inclined cut the top of on the grout gun. the nozzle in 45°.



Squeeze out 60-80cm long grout in the forepart.



Evenly squeeze out the



Press the grout with tile agent along the gap. tools.



Don't touch in 4-5 hours and remove excess grout hours. then.



## **Professional Joint-Pressing Tool**



**Company Advantage** 



## **Factory Overview**



## Certification