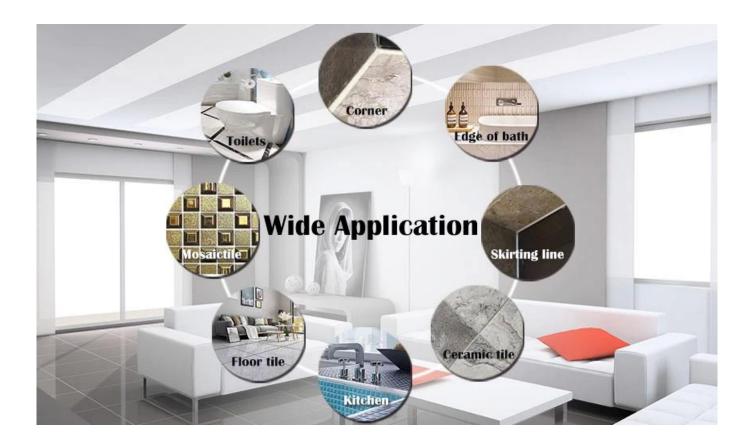

It can be better used in the joints of ceramic tile, stone, glass, mosaic tile on the wall or floor in bathroom, kitchen, bedroom and so on. It has great varieties of color, bright luster and the surface is bright as porcelain after curing. It's made by **Kelin flexible grout additive wholesaler**.

Varieties of colors for your choice. Also provide custom colors.

**Provide Whole Room Gap Solution** 