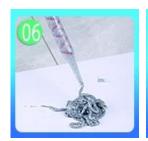

| 30 Sets/Carton                                         |

It can be better used in the joints of ceramic tile, stone, glass, mosaic tile on the wall or floor in bathroom, kitchen, bedroom and so on. It has great varieties of color, bright luster and the surface is bright as porcelain after curing. It's made by **Kelin flexible grout additive wholesaler**.



Varieties of colors for your choice. Also provide custom colors.



**Provide Whole Room Gap Solution** 



## **Brief Construction Process**



 $\begin{array}{ll} \hbox{Clean the tiles and keep} & \hbox{Polish with tile wax} \\ \hbox{it dry.} & \hbox{except the glazed tile.} \end{array}$ 



Open & Watch, both sides can extruded meanwhile.





Screw on the nozzle, put Inclined cut the top of on the grout gun. the nozzle in 45°.



Squeeze out 60-80cm long grout in the forepart.



Evenly squeeze out the



Press the grout with tile agent along the gap. tools.



Don't touch in 4-5 hours and remove excess grout hours. then.



## **Professional Joint-Pressing Tool**



**Company Advantage** 



## **Factory Overview**



## Certification