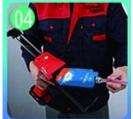

Screw on the nozzle, put Inclined cut the top of on the grout gun. the nozzle in 45°.

Squeeze out 60-80cm long grout in the forepart.

Evenly squeeze out the

Press the grout with tile agent along the gap. tools.