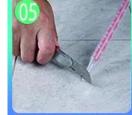

Screw on the nozzle, put Inclined cut the top of on the grout gun. the nozzle in 45°.

Squeeze out 60-80cm long grout in the forepart.

Evenly squeeze out the

Press the grout with tile agent along the gap. tools.