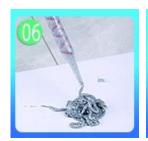

| 30 Sets/Carton                                         |

It can be better used in the joints of ceramic tile, stone, glass, mosaic tile on the wall or floor in bathroom, kitchen, bedroom and so on. It has great varieties of color, bright luster and the surface is bright as porcelain after curing. It's made by **Kelin beautiful sewing agent factory**.



Varieties of colors for your choice. Also provide custom colors.



**Provide Whole Room Gap Solution** 



## **Brief Construction Process**



 $\begin{array}{ll} \hbox{Clean the tiles and keep} & \hbox{Polish with tile wax} \\ \hbox{it dry.} & \hbox{except the glazed tile.} \end{array}$ 



Open & Watch, both sides can extruded meanwhile.





Screw on the nozzle, put Inclined cut the top of on the grout gun. the nozzle in 45°.



Squeeze out 60-80cm long grout in the forepart.



Evenly squeeze out the



Press the grout with tile agent along the gap. tools.



Don't touch in 4-5 hours and remove excess grout hours. then.



## **Professional Joint-Pressing Tool**



**Company Advantage** 



## **Factory Overview**



## Certification