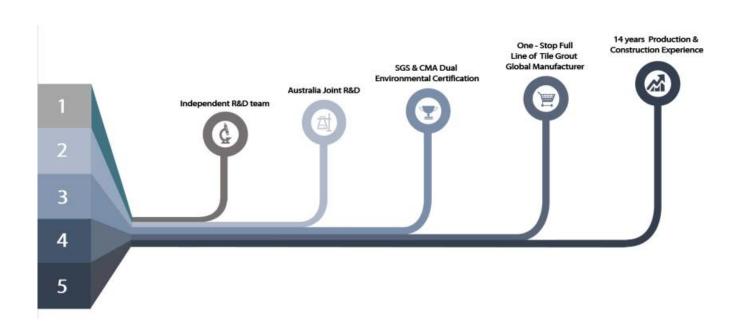

is bright as porcelain after curing. It's made by **Kelin beautiful sewing agent factory**.



Varieties of colors for your choice. Also provide custom colors.



**Provide Whole Room Gap Solution** 



## **Brief Construction Process**



 $\begin{array}{ll} \hbox{Clean the tiles and keep} & \hbox{Polish with tile wax} \\ \hbox{it dry.} & \hbox{except the glazed tile.} \end{array}$ 



Open & Watch, both sides can extruded meanwhile.





Screw on the nozzle, put Inclined cut the top of on the grout gun. the nozzle in 45°.



Squeeze out 60-80cm long grout in the forepart.



Evenly squeeze out the



Press the grout with tile agent along the gap. tools.



Don't touch in 4-5 hours and remove excess grout hours. then.



## **Professional Joint-Pressing Tool**



**Company Advantage** 



## **Factory Overview**



## Certification