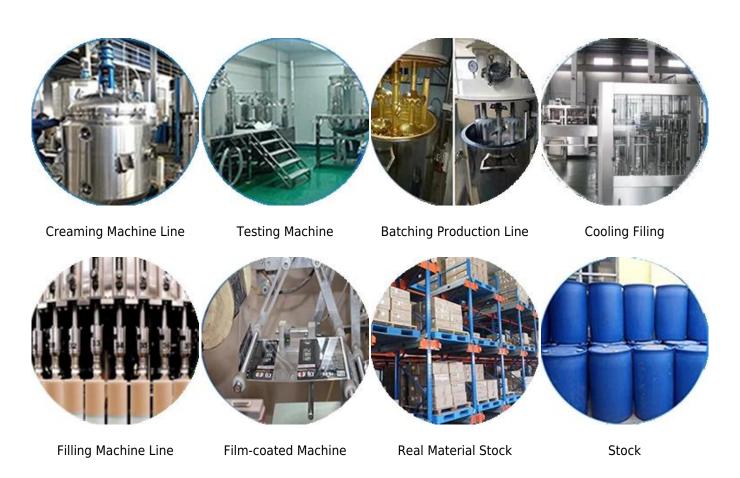

er curing. It's made by **Kelin beautiful sewing agent factory**.



Varieties of colors for your choice. Also provide custom colors.



**Provide Whole Room Gap Solution** 



## **Brief Construction Process**



 $\begin{array}{ll} \hbox{Clean the tiles and keep} & \hbox{Polish with tile wax} \\ \hbox{it dry.} & \hbox{except the glazed tile.} \end{array}$ 



Open & Watch, both sides can extruded meanwhile.





Screw on the nozzle, put Inclined cut the top of on the grout gun. the nozzle in 45°.



Squeeze out 60-80cm long grout in the forepart.



Evenly squeeze out the



Press the grout with tile agent along the gap. tools.



Don't touch in 4-5 hours and remove excess grout hours. then.



## **Professional Joint-Pressing Tool**



**Company Advantage** 



## **Factory Overview**



## Certification