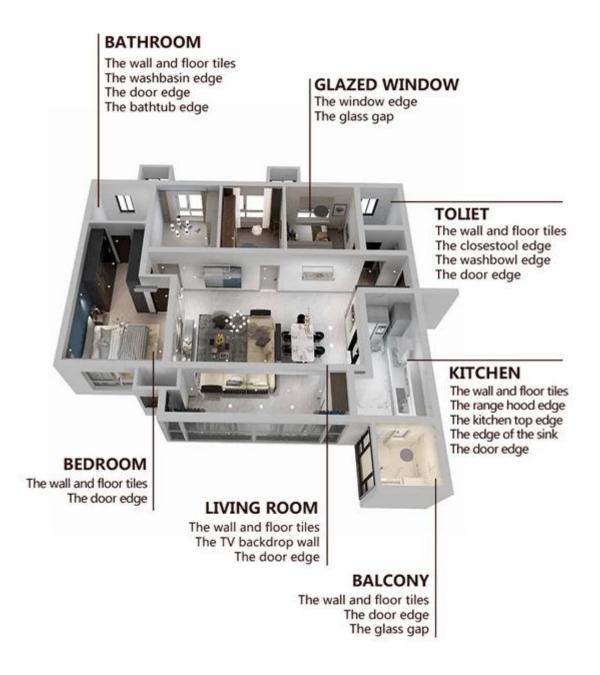

It can be better used in the joints of ceramic tile, stone, glass, mosaic tile on the wall or floor in bathroom, kitchen, bedroom and so on. It has great varieties of color, bright luster and the surface is bright as porcelain after curing. It's made by **Kelin beautiful sewing agent factory**.