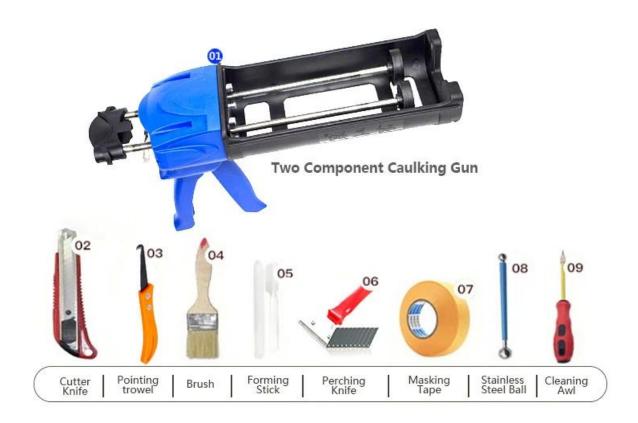

ght luster and the surface is bright as porcelain after curing. It's made by **Kelin beautiful sewing agent factory**.



Varieties of colors for your choice. Also provide custom colors.



**Provide Whole Room Gap Solution** 



## **Brief Construction Process**



 $\begin{array}{ll} \hbox{Clean the tiles and keep} & \hbox{Polish with tile wax} \\ \hbox{it dry.} & \hbox{except the glazed tile.} \end{array}$ 



Open & Watch, both sides can extruded meanwhile.





Screw on the nozzle, put Inclined cut the top of on the grout gun. the nozzle in 45°.



Squeeze out 60-80cm long grout in the forepart.



Evenly squeeze out the



Press the grout with tile agent along the gap. tools.



Don't touch in 4-5 hours and remove excess grout hours. then.



## **Professional Joint-Pressing Tool**



**Company Advantage** 



## **Factory Overview**



## Certification