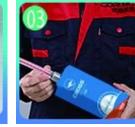

Screw on the nozzle, put Inclined cut the top of on the grout gun. the nozzle in 45°.

Squeeze out 60-80cm long grout in the forepart.

Evenly squeeze out the

Press the grout with tile agent along the gap. tools.