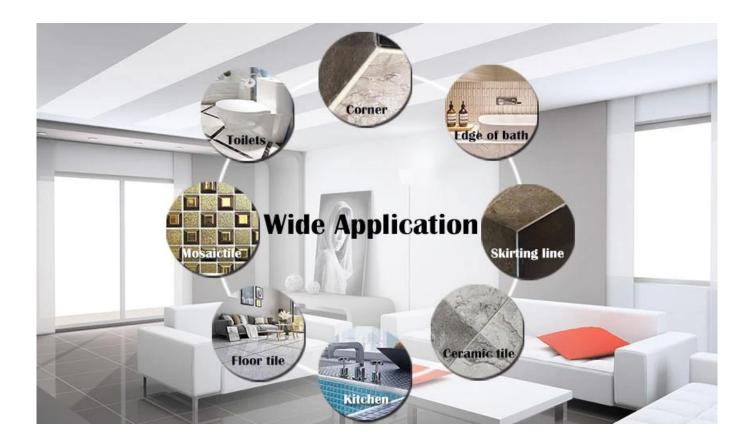

It can be better used in the joints of ceramic tile, stone, glass, mosaic tile on the wall or floor in bathroom, kitchen, bedroom and so on. It has great varieties of color, bright luster and the surface is bright as porcelain after curing. It's made by **Kelin beautiful sewing agent factory**.

Varieties of colors for your choice. Also provide custom colors.

**Provide Whole Room Gap Solution** 