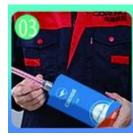

## **Brief Construction Process**

Screw on the nozzle, put Inclined cut the top of on the grout gun. the nozzle in 45°.

Clean the tiles and keep Polish with tile wax it dry. Polish with tile wax

Open & Watch, both sides can extruded meanwhile.