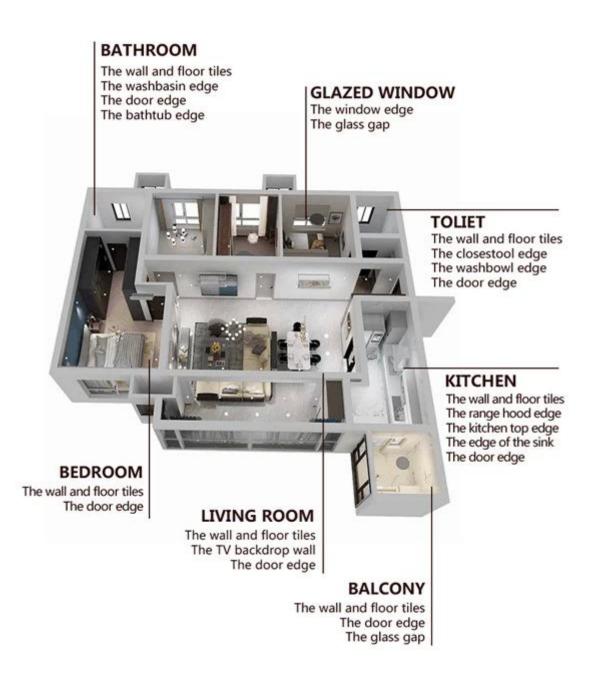

Varieties of colors for your choice. Also provide custom colors.

**Provide Whole Room Gap Solution** 