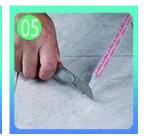

Squeeze out 60-80cm long grout in the forepart.

Evenly squeeze out the tile agent along the gap. tools.

Press the grout with

Don't touch in 4-5 hours and remove excess grout hours. then.