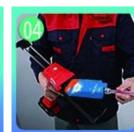

Squeeze out 60-80cm long grout in the forepart.

Evenly squeeze out the tile agent along the gap. tools.

Press the grout with

Don't touch in 4-5 hours and remove excess grout hours. then.