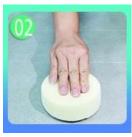

## **Brief Construction Process**

Screw on the nozzle, put Inclined cut the top of on the grout gun. the nozzle in 45°.

Clean the tiles and keep Polish with tile wax it dry. Polish with tile wax

Open & Watch, both sides can extruded meanwhile.