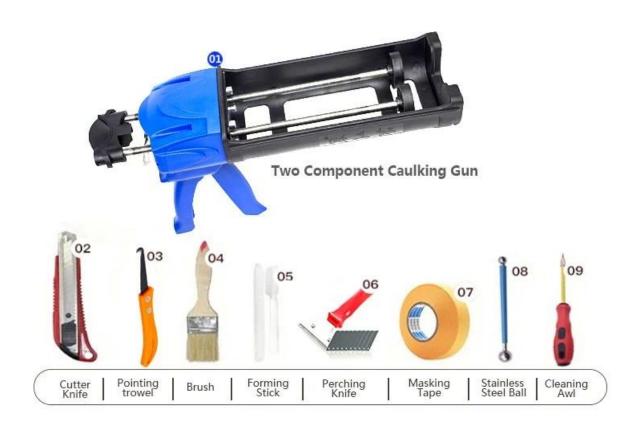

nt. It can be better used in the joints of ceramic tile, stone, glass, mosaic tile on the wall or floor in bathroom, kitchen, bedroom and so on. It has great varieties of color, bright luster and the surface is bright as porcelain after curing. At the same time, it is mould proof, moisture proof, environmental friendly, non-toxic and net flavor, adding negative oxygen ion to purify air. More importantly, without being continuously exposed to high intensity of sunlight, the product will not be yellowing, easy to clean and resistant to dirt. Kelin-A reliable **grout sealer factory**, welcome to contact us.



Varieties of colors for your choice. Also provide custom colors.



**Provide Whole Room Gap Solution** 



**Brief Construction Process** 



## **Professional Joint-Pressing Tools**



**Company Advantage** 



## **Factory Overview**



Certifiction