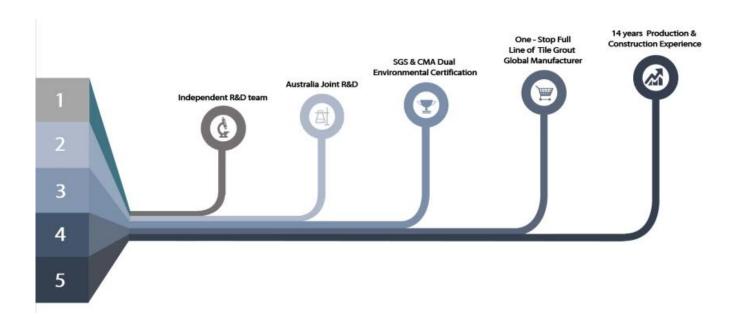

in the joints of ceramic tile, stone, glass, mosaic tile on the wall or floor in bathroom, kitchen, bedroom and so on. It has great varieties of color, bright luster and the surface is bright as porcelain after curing. At the same time, it is mould proof, moisture proof, environmental friendly, non-toxic and net flavor, adding negative oxygen ion to purify air. More importantly, without being continuously exposed to high intensity of sunlight, the product will not be yellowing, easy to clean and resistant to dirt. Kelin-A reliable **grout sealer factory**, welcome to contact us.



Varieties of colors for your choice. Also provide custom colors.



**Provide Whole Room Gap Solution** 



**Brief Construction Process** 



## **Professional Joint-Pressing Tools**



**Company Advantage** 



## **Factory Overview**



Certifiction