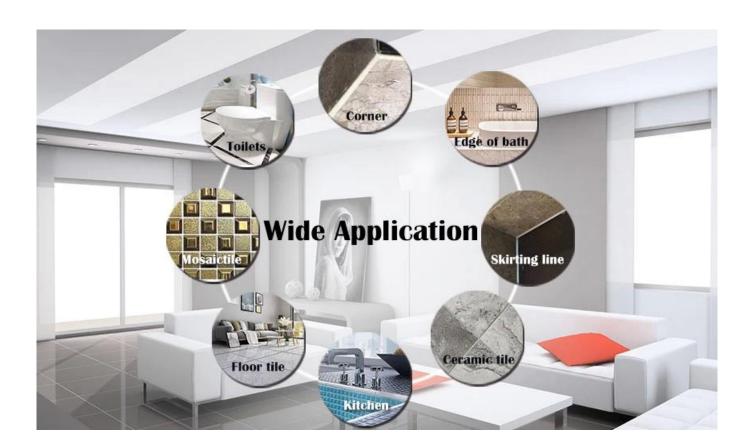

The product can be better used in the joints of ceramic tile, stone, glass, mosaic tile on the wall or flour in bathroom, kitchen, bedroom and so on. Australia joint research and development products to make the better performance, and through the Chinese Academy of Sciences strategic quality control guidance, to make products' quality stable. Kelin **gap filling agent manufacturer** to provide you with quality products.