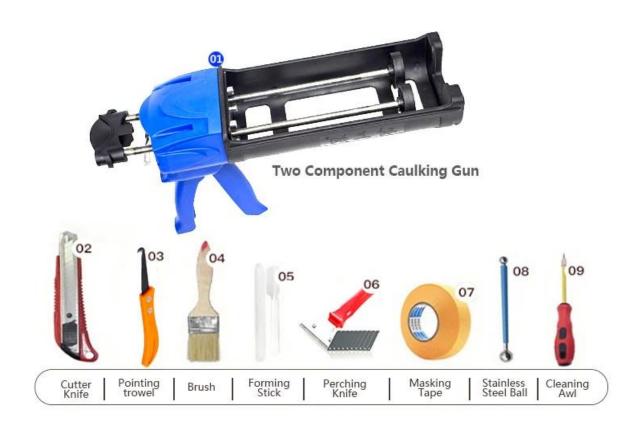

r fades. Also, it is as bright as porcelain after cluing without yellowing or decolorizing. In addition, the joint surface looks perfect fit to the ceramic tile, just like nature itself.

The product can be better used in the joints of ceramic tile, stone, glass, mosaic tile on the wall or flour in bathroom, kitchen, bedroom and so on. Australia joint research and development products to make the better performance, and through the Chinese Academy of Sciences strategic quality control guidance, to make products' quality stable. Kelin **gap filling agent manufacturer** to provide you with quality products.



Varieties of colors for your choice. Also provide custom colors.



**Provide Whole Room Gap Solution** 



**Brief Construction Process** 



## **Professional Joint-Pressing Tool**



**Company Advantage** 



## **Factory Overview**



Certification