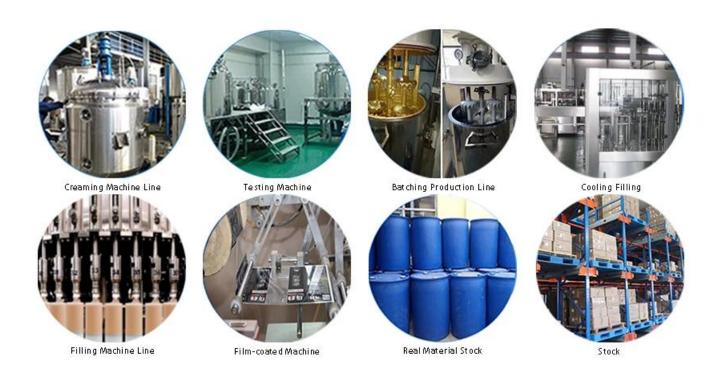

ing without yellowing or decolorizing. In addition, the joint surface looks perfect fit to the ceramic tile, just like nature itself.

The product can be better used in the joints of ceramic tile, stone, glass, mosaic tile on the wall or flour in bathroom, kitchen, bedroom and so on. Australia joint research and development products to make the better performance, and through the Chinese Academy of Sciences strategic quality control guidance, to make products' quality stable. Kelin **gap filling agent manufacturer** to provide you with quality products.



Varieties of colors for your choice. Also provide custom colors.



**Provide Whole Room Gap Solution** 



**Brief Construction Process** 



## **Professional Joint-Pressing Tool**



**Company Advantage** 



## **Factory Overview**



Certification