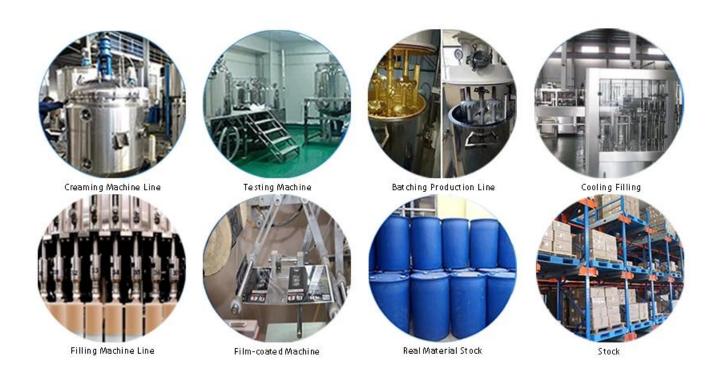

In addition, the joint surface looks perfect fit to the ceramic tile, just like nature itself.

The product of <u>China tile adhesive manufacturer</u> can be better used in the joints of ceramic tile, stone, glass, mosaic tile on the wall or flour in bathroom, kitchen, bedroom and so on. Australia joint research and development products to make the better performance, and through the Chinese Academy of Sciences strategic quality control guidance, to make products' quality stable. <u>Kelin filling grout supplier</u> to provide you with quality products.



Varieties of colors for your choice. Also provide custom colors.



**Provide Whole Room Gap Solution** 



**Brief Construction Process** 



## **Professional Joint-Pressing Tool**



**Company Advantage** 



## **Factory Overview**



Certification