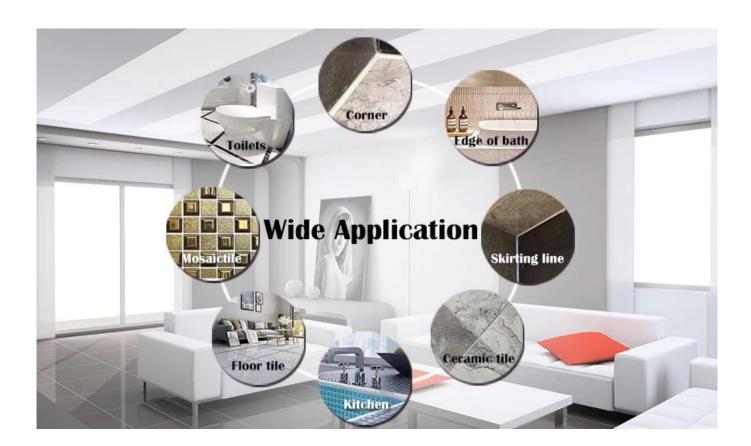

The product of <u>China tile adhesive manufacturer</u> can be better used in the joints of ceramic tile, stone, glass, mosaic tile on the wall or flour in bathroom, kitchen, bedroom and so on. Australia joint research and development products to make the better performance, and through the Chinese Academy of Sciences strategic quality control guidance, to make products' quality stable. <u>Kelin filling grout supplier</u> to provide you with quality products.

Varieties of colors for your choice. Also provide custom colors.

**Provide Whole Room Gap Solution** 

**Brief Construction Process** 