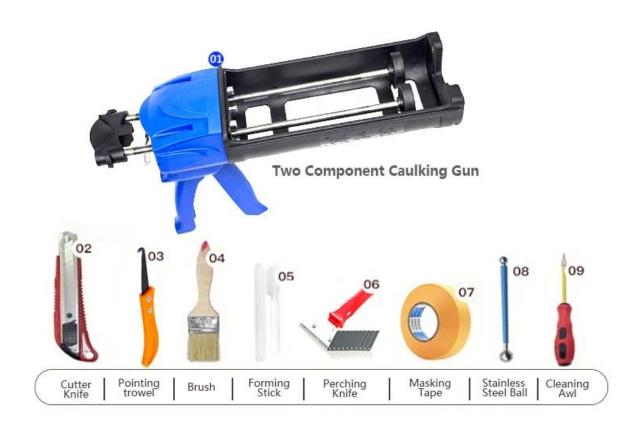

elain after cluing without yellowing or decolorizing. In addition, the joint surface looks perfect fit to the ceramic tile, just like nature itself.

The product of <u>China tile adhesive manufacturer</u> can be better used in the joints of ceramic tile, stone, glass, mosaic tile on the wall or flour in bathroom, kitchen, bedroom and so on. Australia joint research and development products to make the better performance, and through the Chinese Academy of Sciences strategic quality control guidance, to make products' quality stable. <u>Kelin filling grout supplier</u> to provide you with quality products.



Varieties of colors for your choice. Also provide custom colors.



**Provide Whole Room Gap Solution** 



**Brief Construction Process** 



## **Professional Joint-Pressing Tool**



**Company Advantage** 



## **Factory Overview**



Certification