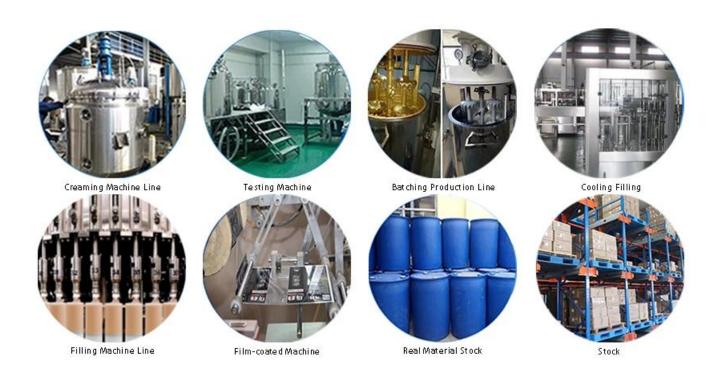

cluing without yellowing or decolorizing. In addition, the joint surface looks perfect fit to the ceramic tile, just like nature itself.

The product can be better used in the joints of ceramic tile, stone, glass, mosaic tile on the wall or flour in bathroom, kitchen, bedroom and so on. Australia joint research and development products to make the better performance, and through the Chinese Academy of Sciences strategic quality control guidance, to make products' quality stable. China two component adhesive supplier to provide you with quality products.



Varieties of colors for your choice. Also provide custom colors.



**Provide Whole Room Gap Solution** 



**Brief Construction Process** 



## **Professional Joint-Pressing Tool**



**Company Advantage** 



## **Factory Overview**



Certification