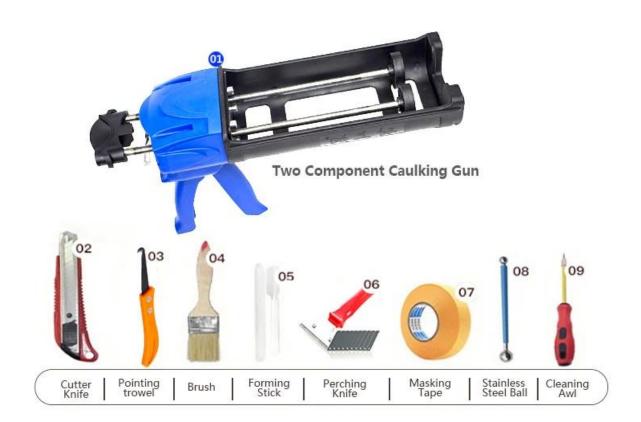

ever fades. Also, it is as bright as porcelain after cluing without yellowing or decolorizing. In addition, the joint surface looks perfect fit to the ceramic tile, just like nature itself.

The product can be better used in the joints of ceramic tile, stone, glass, mosaic tile on the wall or flour in bathroom, kitchen, bedroom and so on. Australia joint research and development products to make the better performance, and through the Chinese Academy of Sciences strategic quality control guidance, to make products' quality stable. China two component adhesive supplier to provide you with quality products.



Varieties of colors for your choice. Also provide custom colors.



**Provide Whole Room Gap Solution** 



**Brief Construction Process** 



## **Professional Joint-Pressing Tool**



**Company Advantage** 



## **Factory Overview**



Certification