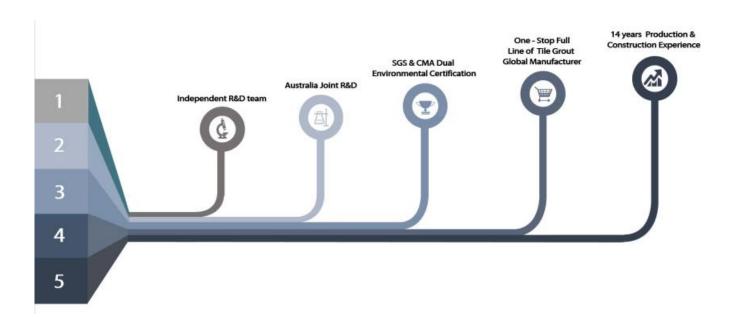

bright as porcelain after cluing without yellowing or decolorizing. In addition, the joint surface looks perfect fit to the ceramic tile, just like nature itself.

The product can be better used in the joints of ceramic tile, stone, glass, mosaic tile on the wall or flour in bathroom, kitchen, bedroom and so on. Australia joint research and development products to make the better performance, and through the Chinese Academy of Sciences strategic quality control guidance, to make products' quality stable. China two component adhesive supplier to provide you with quality products.



Varieties of colors for your choice. Also provide custom colors.



**Provide Whole Room Gap Solution** 



**Brief Construction Process** 



## **Professional Joint-Pressing Tool**



**Company Advantage** 



## **Factory Overview**



Certification