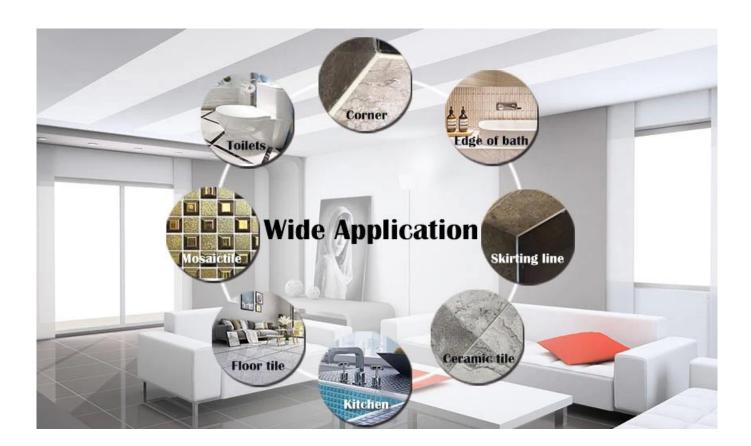

The product can be better used in the joints of ceramic tile, stone, glass, mosaic tile on the wall or flour in bathroom, kitchen, bedroom and so on. Australia joint research and development products to make the better performance, and through the Chinese Academy of Sciences strategic quality control guidance, to make products' quality stable. China two component adhesive supplier to provide you with quality products.

Varieties of colors for your choice. Also provide custom colors.

**Provide Whole Room Gap Solution** 

**Brief Construction Process** 