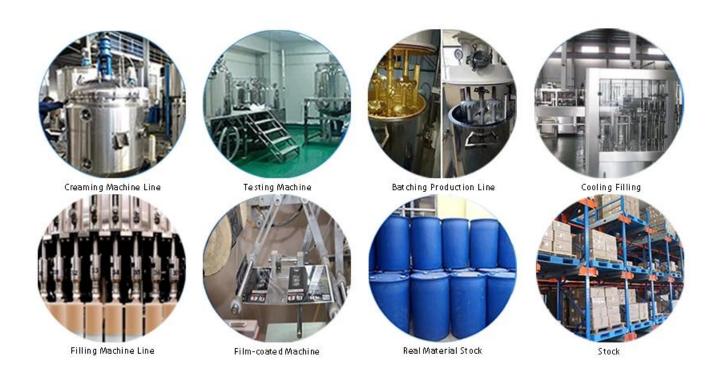

hina two component adhesive manufacturer</u> can be better used in the joints of ceramic tile, stone, glass, mosaic tile on the wall or flour in bathroom, kitchen, bedroom and so on. China Kelin <u>tile joint sealant wholesaler</u> has been in this field for 14 years. We have our own R&D team and factory. Because material environmental protection is easy construction, get broad consumer favor. So Kelin <u>waterproof grout for tile factory</u> will provide you with quality products. Welcome to contact <u>China Mosaic tile grout factory</u> when you need.



Varieties of colors for your choice. Also provide custom colors.



**Provide Whole Room Gap Solution** 



**Brief Construction Process** 



## **Professional Joint-Pressing Tool**



**Company Advantage** 



## **Factory Overview**



Certification