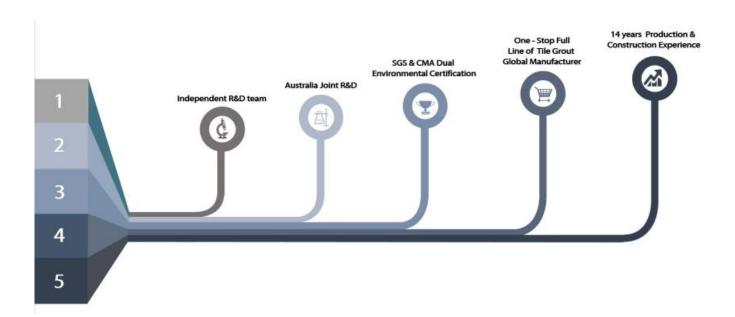

Kelin polyurea tile grout is a new overturning product. Due to POLYUREA's excellent wear-resistance, corrosion-resistance, yellow-resistance, high temperature resistance and other superior performance, it is widely used in the military industry, aerospace and vessels industry. In addition, it solidifies quickly, construction and clean edge in the same day, save time and labor costs. More importantly, it can be constructed in wet subbase surface, which greatly solves the problem that cannot construct because of climate and other reasons. Australia joint research and development products to make the better performance, and through the Chinese Academy of Sciences strategic quality control guidance, to make products' quality stable.

The product of <u>China two component adhesive manufacturer</u> can be better used in the joints of ceramic tile, stone, glass, mosaic tile on the wall or flour in bathroom, kitchen, bedroom and so on. China Kelin <u>tile joint sealant wholesaler</u> has been in this field for 14 years. We have our own R&D team and factory. Because material environmental protection is easy construction, get broad consumer favor. So Kelin <u>waterproof grout for tile factory</u> will provide you with quality products. Welcome to contact <u>China Mosaic tile grout factory</u> when you need.

## **Professional Joint-Pressing Tool**

**Company Advantage** 