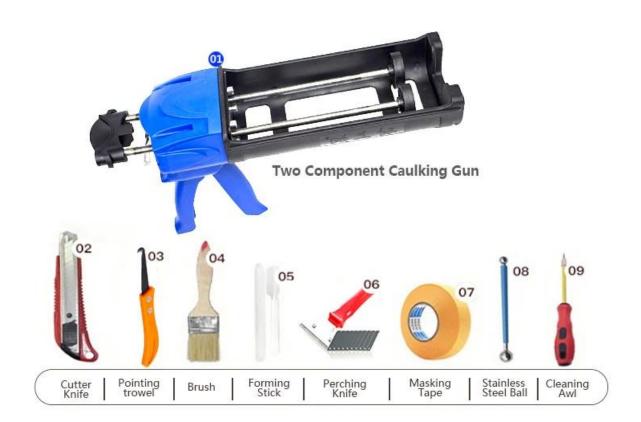

o make products' quality stable.

The product of <u>China two component adhesive manufacturer</u> can be better used in the joints of ceramic tile, stone, glass, mosaic tile on the wall or flour in bathroom, kitchen, bedroom and so on. China Kelin <u>tile joint sealant wholesaler</u> has been in this field for 14 years. We have our own R&D team and factory. Because material environmental protection is easy construction, get broad consumer favor. So Kelin <u>waterproof grout for tile factory</u> will provide you with quality products. Welcome to contact <u>China Mosaic tile grout factory</u> when you need.



Varieties of colors for your choice. Also provide custom colors.



**Provide Whole Room Gap Solution** 



**Brief Construction Process** 



## **Professional Joint-Pressing Tool**



**Company Advantage** 



## **Factory Overview**



Certification