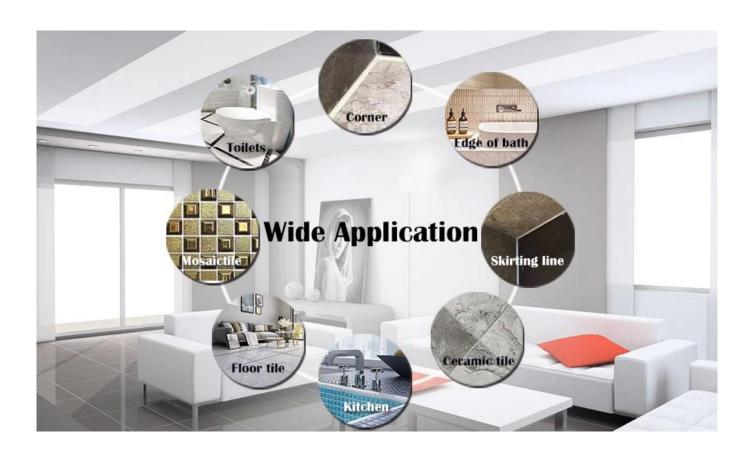

The product of <u>China two component adhesive manufacturer</u> can be better used in the joints of ceramic tile, stone, glass, mosaic tile on the wall or flour in bathroom, kitchen, bedroom and so on. China Kelin <u>tile joint sealant wholesaler</u> has been in this field for 14 years. We have our own R&D team and factory. Because material environmental protection is easy construction, get broad consumer favor. So Kelin <u>waterproof grout for tile factory</u> will provide you with quality products. Welcome to contact <u>China Mosaic tile grout factory</u> when you need.

Varieties of colors for your choice. Also provide custom colors.

**Provide Whole Room Gap Solution** 

**Brief Construction Process** 