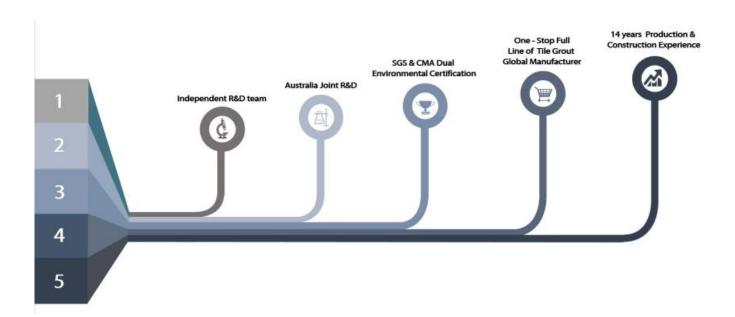

ng without yellowing or decolorizing. In addition, the joint surface looks perfect fit to the ceramic tile, just like nature itself.

The product can be better used in the joints of ceramic tile, stone, glass, mosaic tile on the wall or flour in bathroom, kitchen, bedroom and so on. Australia joint research and development products to make the better performance, and through the Chinese Academy of Sciences strategic quality control guidance, to make products' quality stable. The products of <a href="China epoxy tile">China epoxy tile</a> grout supplier is the best choice for you.



Varieties of colors for your choice. Also provide custom colors.



**Provide Whole Room Gap Solution** 



**Brief Construction Process** 



## **Professional Joint-Pressing Tool**



**Company Advantage** 



## **Factory Overview**



Certification