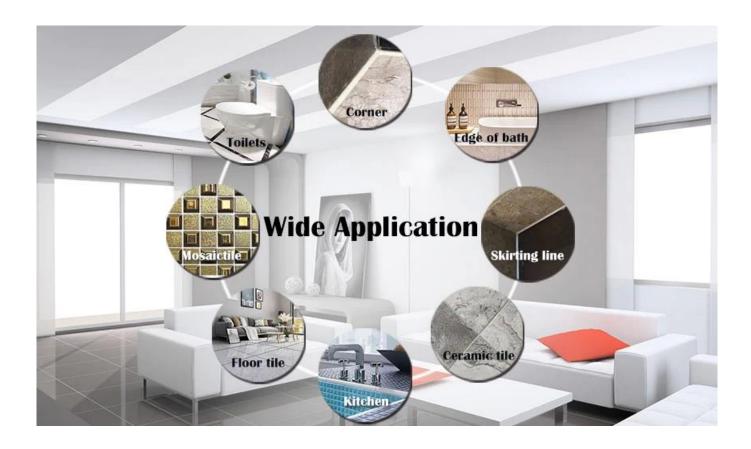

The product can be better used in the joints of ceramic tile, stone, glass, mosaic tile on the wall or flour in bathroom, kitchen, bedroom and so on. Australia joint research and development products to make the better performance, and through the Chinese Academy of Sciences strategic quality control guidance, to make products' quality stable. The products of <a href="China epoxy tile">China epoxy tile</a> grout supplier is the best choice for you.