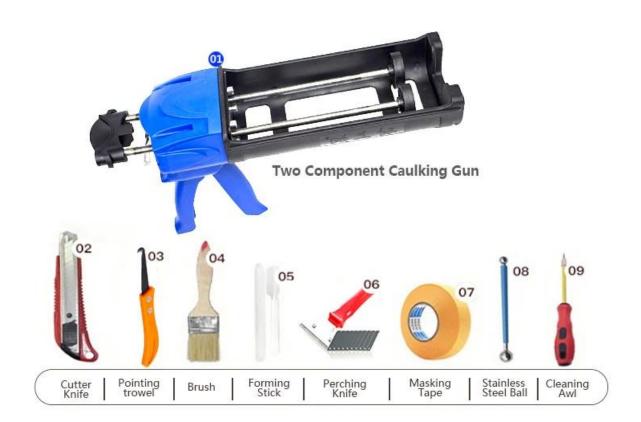

ht as porcelain after cluing without yellowing or decolorizing. In addition, the joint surface looks perfect fit to the ceramic tile, just like nature itself.

The product can be better used in the joints of ceramic tile, stone, glass, mosaic tile on the wall or flour in bathroom, kitchen, bedroom and so on. Australia joint research and development products to make the better performance, and through the Chinese Academy of Sciences strategic quality control guidance, to make products' quality stable. The products of <a href="China epoxy tile">China epoxy tile</a> grout supplier is the best choice for you.



Varieties of colors for your choice. Also provide custom colors.



**Provide Whole Room Gap Solution** 



**Brief Construction Process** 



## **Professional Joint-Pressing Tool**



**Company Advantage** 



## **Factory Overview**



Certification