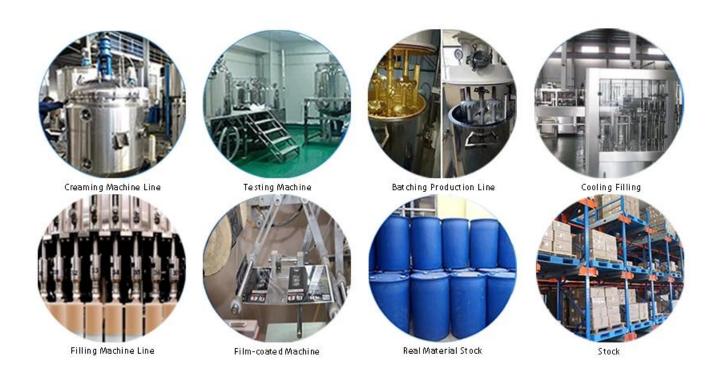

olorizing. In addition, the joint surface looks perfect fit to the ceramic tile, just like nature itself.

The product can be better used in the joints of ceramic tile, stone, glass, mosaic tile on the wall or flour in bathroom, kitchen, bedroom and so on. Australia joint research and development products to make the better performance, and through the Chinese Academy of Sciences strategic quality control guidance, to make products' quality stable. The products of <a href="China epoxy tile">China epoxy tile</a> grout supplier is the best choice for you.



Varieties of colors for your choice. Also provide custom colors.



**Provide Whole Room Gap Solution** 



**Brief Construction Process** 



## **Professional Joint-Pressing Tool**



**Company Advantage** 



## **Factory Overview**



Certification