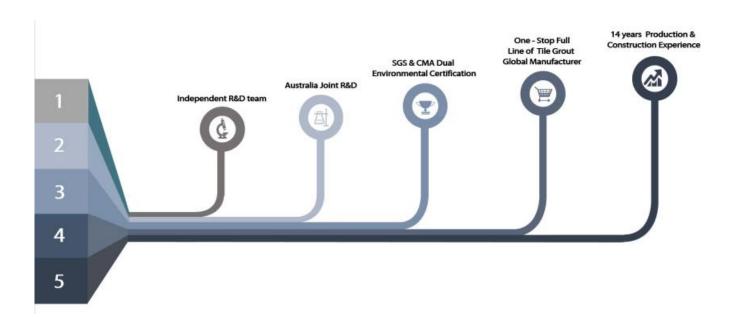

bright as porcelain after cluing without yellowing or decolorizing. In addition, the joint surface looks perfect fit to the ceramic tile, just like nature itself.

The product can be better used in the joints of ceramic tile, stone, glass, mosaic tile on the wall or flour in bathroom, kitchen, bedroom and so on. Australia joint research and development products to make the better performance, and through the Chinese Academy of Sciences strategic quality control guidance, to make products' quality stable. <u>Kelin liquid sealant wholesaler</u> to provide you with quality products.



Varieties of colors for your choice. Also provide custom colors.



**Provide Whole Room Gap Solution** 



**Brief Construction Process** 



## **Professional Joint-Pressing Tool**



**Company Advantage** 



## **Factory Overview**



Certification