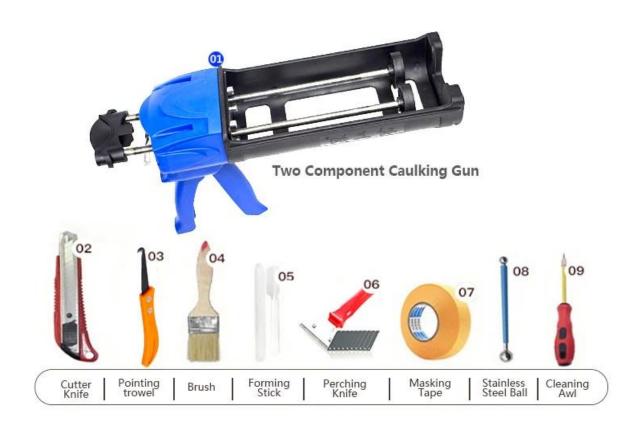

ver fades. Also, it is as bright as porcelain after cluing without yellowing or decolorizing. In addition, the joint surface looks perfect fit to the ceramic tile, just like nature itself.

The product can be better used in the joints of ceramic tile, stone, glass, mosaic tile on the wall or flour in bathroom, kitchen, bedroom and so on. Australia joint research and development products to make the better performance, and through the Chinese Academy of Sciences strategic quality control guidance, to make products' quality stable. <u>Kelin liquid sealant wholesaler</u> to provide you with quality products.



Varieties of colors for your choice. Also provide custom colors.



**Provide Whole Room Gap Solution** 



**Brief Construction Process** 



## **Professional Joint-Pressing Tool**



**Company Advantage** 



## **Factory Overview**



Certification