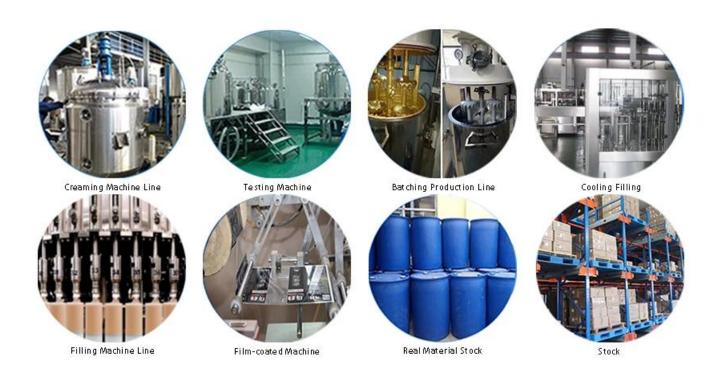

luing without yellowing or decolorizing. In addition, the joint surface looks perfect fit to the ceramic tile, just like nature itself.

The product can be better used in the joints of ceramic tile, stone, glass, mosaic tile on the wall or flour in bathroom, kitchen, bedroom and so on. Australia joint research and development products to make the better performance, and through the Chinese Academy of Sciences strategic quality control guidance, to make products' quality stable. <u>Kelin liquid sealant wholesaler</u> to provide you with quality products.



Varieties of colors for your choice. Also provide custom colors.



**Provide Whole Room Gap Solution** 



**Brief Construction Process** 



## **Professional Joint-Pressing Tool**



**Company Advantage** 



## **Factory Overview**



Certification