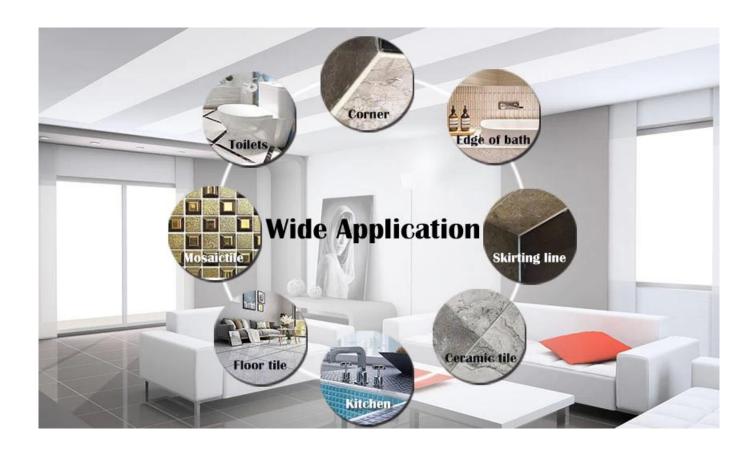

The product can be better used in the joints of ceramic tile, stone, glass, mosaic tile on the wall or flour in bathroom, kitchen, bedroom and so on. China Kelin seaming agent manufacturer has been in this field for 14 years. We have our own R&D team and factory. Because material environmental protection is easy construction, get broad consumer favor. So Kelin epoxy gap filler supplier will provide you with quality products.