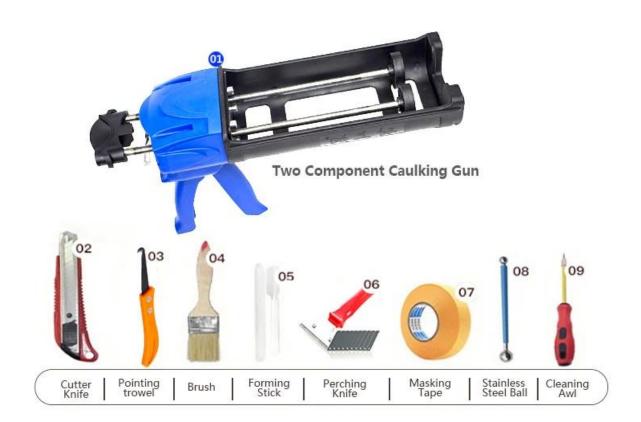

nt research and development products to make the better performance, and through the Chinese Academy of Sciences strategic quality control guidance, to make products' quality stable.

The product can be better used in the joints of ceramic tile, stone, glass, mosaic tile on the wall or flour in bathroom, kitchen, bedroom and so on. China Kelin seaming agent manufacturer has been in this field for 14 years. We have our own R&D team and factory. Because material environmental protection is easy construction, get broad consumer favor. So Kelin epoxy gap filler supplier will provide you with quality products.



Varieties of colors for your choice. Also provide custom colors.



**Provide Whole Room Gap Solution** 



**Brief Construction Process** 



## **Professional Joint-Pressing Tool**



**Company Advantage** 



## **Factory Overview**



Certification