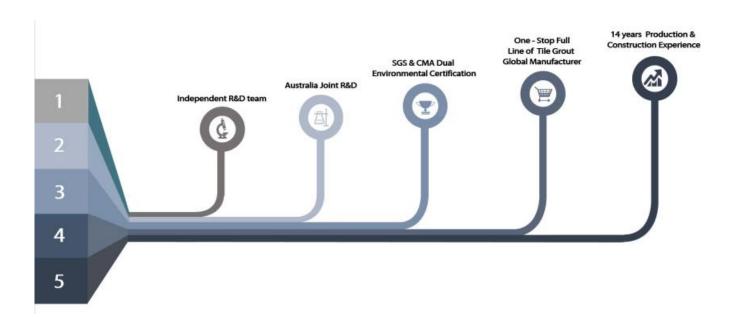

Kelin polyurea tile grout is a new overturning product. Due to POLYUREA's excellent wear-resistance, corrosion-resistance, yellow-resistance, high temperature resistance and other superior performance, it is widely used in the military industry, aerospace and vessels industry. In addition, it solidifies quickly, construction and clean edge in the same day, save time and labor costs. More importantly, it can be constructed in wet subbase surface, which greatly solves the problem that cannot construct because of climate and other reasons. Australia joint research and development products to make the better performance, and through the Chinese Academy of Sciences strategic quality control guidance, to make products' quality stable.

The product can be better used in the joints of ceramic tile, stone, glass, mosaic tile on the wall or flour in bathroom, kitchen, bedroom and so on. China Kelin seaming agent manufacturer has been in this field for 14 years. We have our own R&D team and factory. Because material environmental protection is easy construction, get broad consumer favor. So Kelin epoxy gap filler supplier will provide you with quality products.