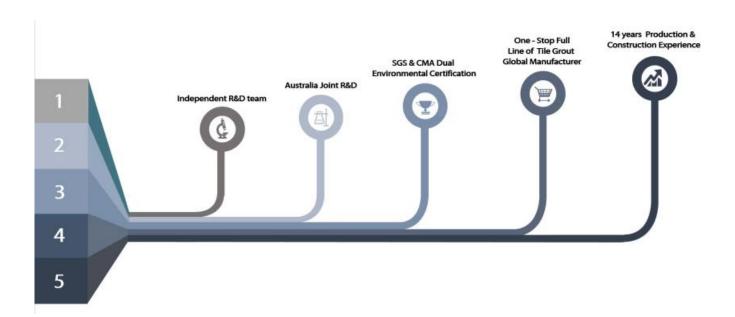

The product can be better used in the joints of ceramic tile, stone, glass, mosaic tile on the wall or flour in bathroom, kitchen, bedroom and so on. Australia joint research and development products to make the better performance, and through the Chinese Academy of Sciences strategic quality control guidance, to make products' quality stable. China epoxy gap filler supplier to provide you with quality products.

## **Professional Joint-Pressing Tool**

**Company Advantage** 