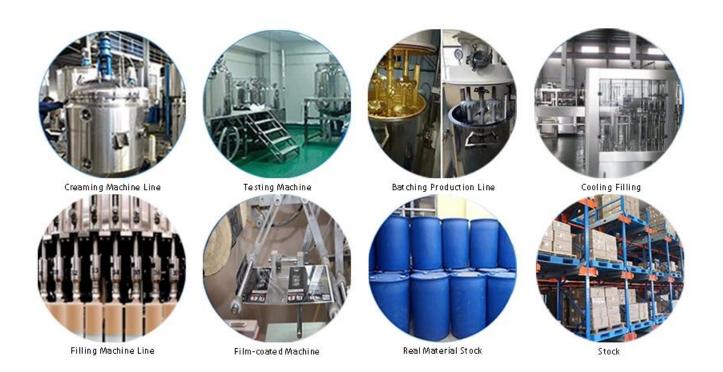

t luster and the surface is bright as porcelain after curing. Kelin a high quality **China sewing agent manufacturer**, Welcome to contact us.

The product can be better used in the joints of ceramic tile, stone, glass, mosaic tile on the wall or flour in bathroom, kitchen, bedroom and so on. Australia joint research and development products to make the better performance, and through the Chinese Academy of Sciences strategic quality control guidance, to make products' quality stable. China epoxy gap filler supplier to provide you with quality products.



Varieties of colors for your choice. Also provide custom colors.



**Provide Whole Room Gap Solution** 



**Brief Construction Process** 



## **Professional Joint-Pressing Tool**



**Company Advantage** 



## **Factory Overview**



Certification