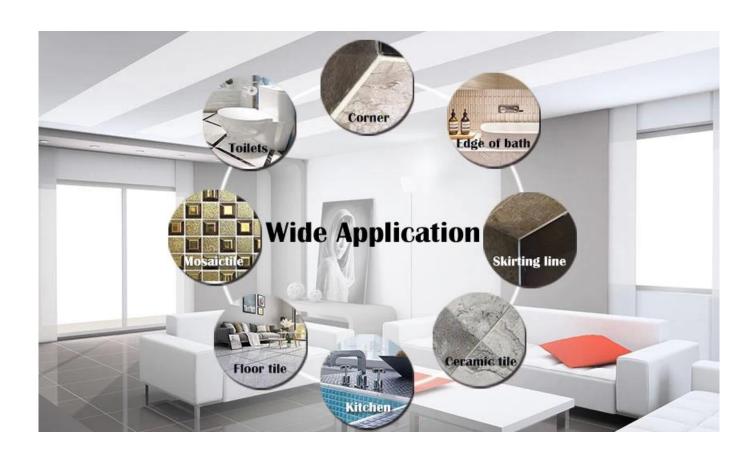

The product can be better used in the joints of ceramic tile, stone, glass, mosaic tile on the wall or flour in bathroom, kitchen, bedroom and so on. Australia joint research and development products to make the better performance, and through the Chinese Academy of Sciences strategic quality control guidance, to make products' quality stable. China epoxy gap filler supplier to provide you with quality products.