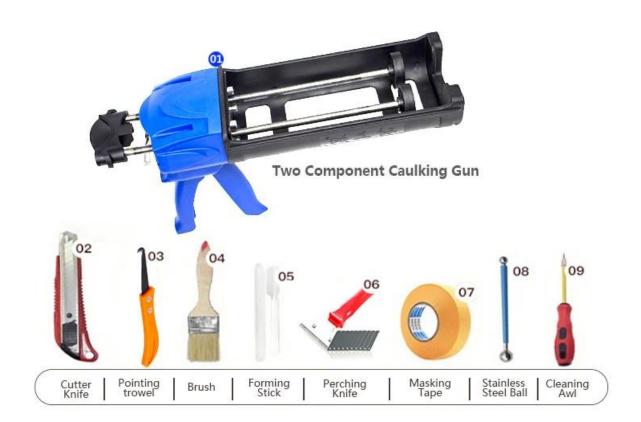

construction. It has great varieties of color, bright luster and the surface is bright as porcelain after curing. Kelin a high quality **China sewing agent manufacturer**, Welcome to contact us.

The product can be better used in the joints of ceramic tile, stone, glass, mosaic tile on the wall or flour in bathroom, kitchen, bedroom and so on. Australia joint research and development products to make the better performance, and through the Chinese Academy of Sciences strategic quality control guidance, to make products' quality stable. China epoxy gap filler supplier to provide you with quality products.



Varieties of colors for your choice. Also provide custom colors.



**Provide Whole Room Gap Solution** 



**Brief Construction Process** 



## **Professional Joint-Pressing Tool**



**Company Advantage** 



## **Factory Overview**



Certification