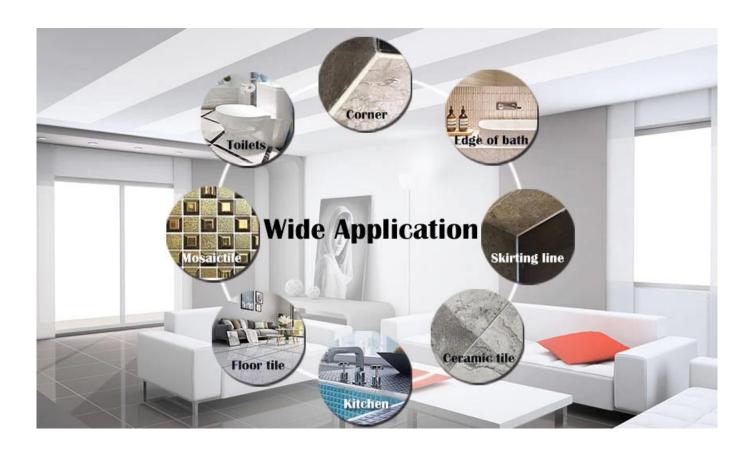

The product can be better used in the joints of ceramic tile, stone, glass, mosaic tile on the wall or flour in bathroom, kitchen, bedroom and so on. It is not only playing the role of bonding and blocking, but also can beautify ceramic tile. It has its own feature: great varieties of color, bright luster, and its surface is bright as porcelain after curing. China epoxy grout manufacturer is the best choice for your house.