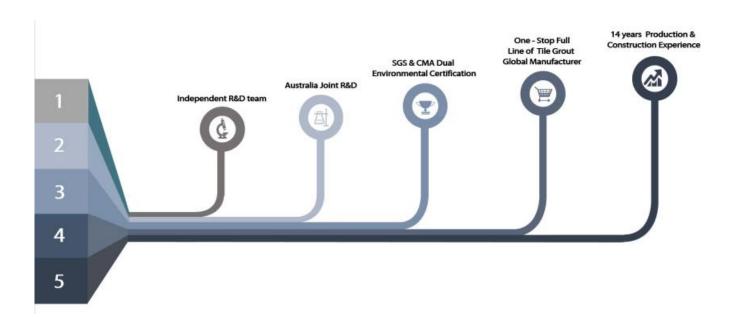

Kelin waterborne tile grout is a new product based on the upgrade of two components tile grout. It is a kind of waterborne epoxy resin products, with better environmental performance, being far beyond the international standard. At the same time, it is mould proof, moisture proof, environmental friendly, non-toxic and net flavor, adding negative oxygen ion to purify air and get rid of formaldehyde. The products of **China epoxy gap filler supplier** is a preference product in family decoration. Australia joint research and development products to make the better performance, and through the Chinese Academy of Sciences strategic quality control guidance, to make products' quality stable.

## **Professional Joint-Pressing Tool**

**Company Advantage** 