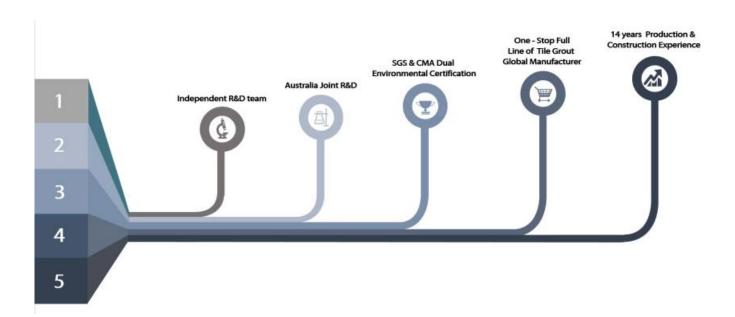

Kelin waterborne tile grout is a new product based on the upgrade of two components tile grout. It is a kind of waterborne epoxy resin products, with better environmental performance, being far beyond the international standard. At the same time, it is mould proof, moisture proof, environmental friendly, non-toxic and net flavor, adding negative oxygen ion to purify air and get rid of formaldehyde. It is a preference product in family decoration. Australia joint research and development products to make the better performance, and through the Chinese Academy of Sciences strategic quality control guidance, to make products' quality stable.

## **Professional Joint-Pressing Tool**

**Company Advantage** 