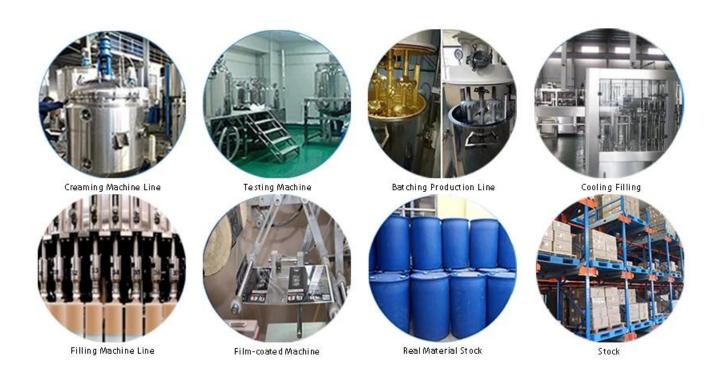

formance, and through the Chinese Academy of Sciences strategic quality control guidance, to make products' quality stable.

The product can be better used in the joints of ceramic tile, stone, glass, mosaic tile on the wall or flour in bathroom, kitchen, bedroom and so on. It is not only playing the role of bonding and blocking, but also can beautify ceramic tile. It has its own feature: great varieties of color, bright luster, and its surface is bright as porcelain after curing. China Kelin ceramic tile seam supplier is the best choice for your house.



Varieties of colors for your choice. Also provide custom colors.



**Provide Whole Room Gap Solution** 



**Brief Construction Process** 



## **Professional Joint-Pressing Tool**



**Company Advantage** 



## **Factory Overview**



Certification