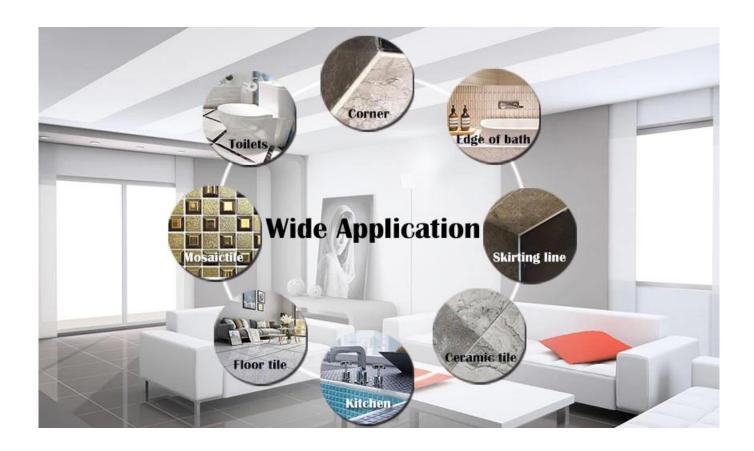

The product can be better used in the joints of ceramic tile, stone, glass, mosaic tile on the wall or flour in bathroom, kitchen, bedroom and so on. It is not only playing the role of bonding and blocking, but also can beautify ceramic tile. It has its own feature: great varieties of color, bright luster, and its surface is bright as porcelain after curing. China Kelin ceramic tile seam supplier is the best choice for your house.

Varieties of colors for your choice. Also provide custom colors.

**Provide Whole Room Gap Solution** 

**Brief Construction Process** 