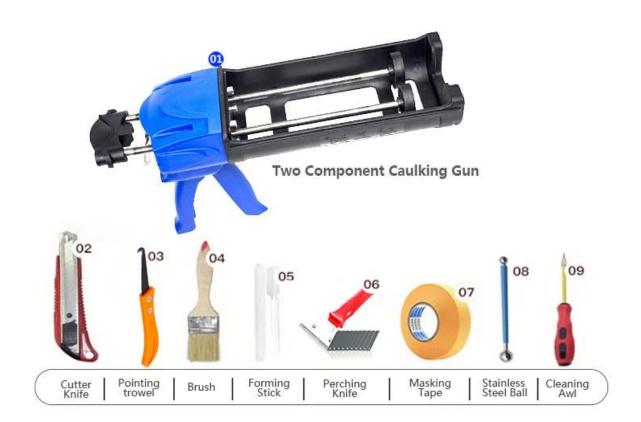

earch and development products to make the better performance, and through the Chinese Academy of Sciences strategic quality control guidance, to make products' quality stable.

The product can be better used in the joints of ceramic tile, stone, glass, mosaic tile on the wall or flour in bathroom, kitchen, bedroom and so on. It is not only playing the role of bonding and blocking, but also can beautify ceramic tile. It has its own feature: great varieties of color, bright luster, and its surface is bright as porcelain after curing. China Kelin ceramic tile seam supplier is the best choice for your house.



Varieties of colors for your choice. Also provide custom colors.



**Provide Whole Room Gap Solution** 



**Brief Construction Process** 



## **Professional Joint-Pressing Tool**



**Company Advantage** 



## **Factory Overview**



Certification