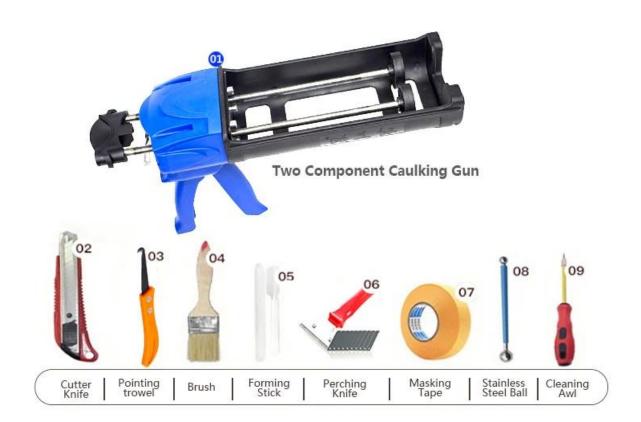

ontrol guidance, to make products' quality stable.

The product of <u>China tile filler grout manufacturer</u> can be better used in the joints of ceramic tile, stone, glass, mosaic tile on the wall or flour in bathroom, kitchen, bedroom and so on. China Kelin<u>tile grout remover wholesaler</u> has been in this field for 14 years. We have our own R&D team and factory.Because material environmental protection is easy construction, get broad consumer favor. So Kelin<u>epoxy grout supplier</u> will provide you with quality products. Welcome to contact <u>China tile fixing adhesive factory</u> when you need.



Varieties of colors for your choice. Also provide custom colors.



**Provide Whole Room Gap Solution** 



**Brief Construction Process** 



## **Professional Joint-Pressing Tool**



**Company Advantage** 



## **Factory Overview**



Certification