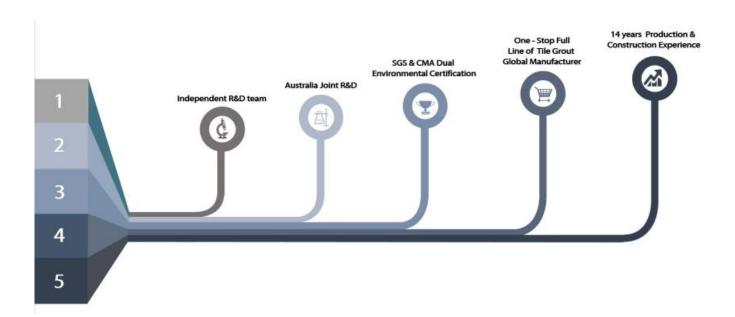

Kelin polyurea tile grout is a new overturning product. Due to POLYUREA's excellent wear-resistance, corrosion-resistance, yellow-resistance, high temperature resistance and other superior performance, it is widely used in the military industry, aerospace and vessels industry. In addition, it solidifies quickly, construction and clean edge in the same day, save time and labor costs. More importantly, it can be constructed in wet subbase surface, which greatly solves the problem that cannot construct because of climate and other reasons. Australia joint research and development products to make the better performance, and through the Chinese Academy of Sciences strategic quality control guidance, to make products' quality stable.