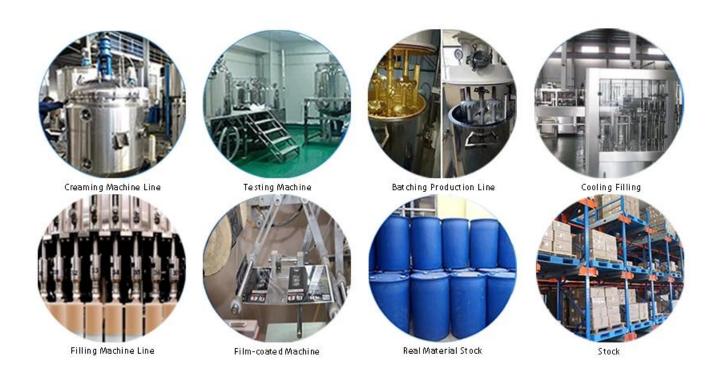

he product of <u>China tile filler grout manufacturer</u> can be better used in the joints of ceramic tile, stone, glass, mosaic tile on the wall or flour in bathroom, kitchen, bedroom and so on. China Kelin<u>tile grout remover wholesaler</u> has been in this field for 14 years. We have our own R&D team and factory.Because material environmental protection is easy construction, get broad consumer favor. So Kelin<u>epoxy grout supplier</u> will provide you with quality products. Welcome to contact <u>China tile fixing adhesive factory</u> when you need.



Varieties of colors for your choice. Also provide custom colors.



**Provide Whole Room Gap Solution** 



**Brief Construction Process** 



## **Professional Joint-Pressing Tool**



**Company Advantage** 



## **Factory Overview**



Certification