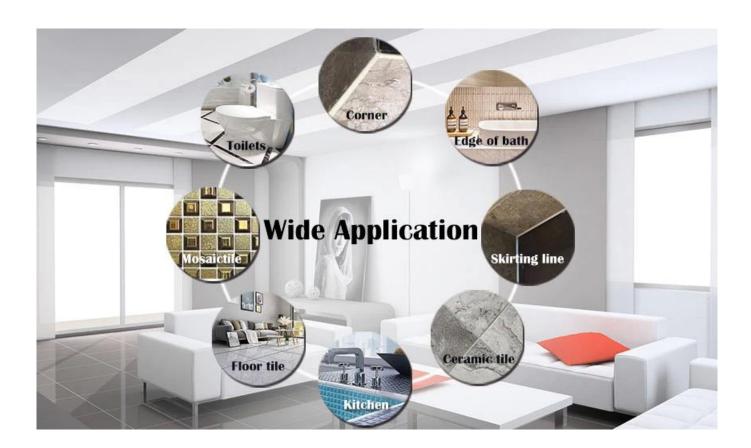

The product of <u>China tile filler grout manufacturer</u> can be better used in the joints of ceramic tile, stone, glass, mosaic tile on the wall or flour in bathroom, kitchen, bedroom and so on. China Kelin<u>tile grout remover wholesaler</u> has been in this field for 14 years. We have our own R&D team and factory.Because material environmental protection is easy construction, get broad consumer favor. So Kelin<u>epoxy grout supplier</u> will provide you with quality products. Welcome to contact <u>China tile fixing adhesive factory</u> when you need.