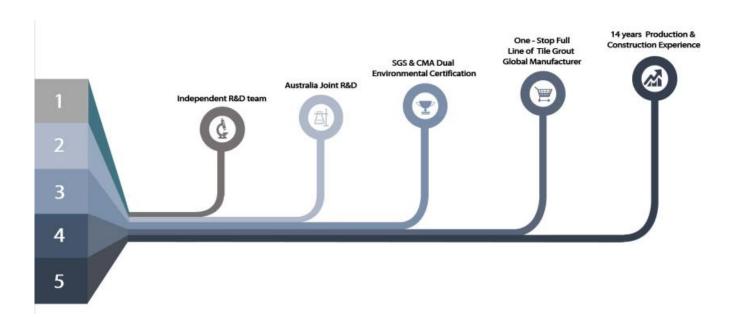

al and beautiful and never fades.

The product of <u>China epoxy grout manufacturer</u> rcan be better used in the joints of ceramic tile, stone, glass, mosaic tile on the wall or flour in bathroom, kitchen, bedroom and so on. It is a preference product in family decoration, adding negative oxygen ion to purify air. Australia joint research and development products to make the better performance, and through the Chinese Academy of Sciences strategic quality control guidance, to make products' quality stable. Welcome to contact us-<u>China tile seam agent supplier</u> cooperation.



Varieties of colors for your choice. Also provide custom colors.



**Provide Whole Room Gap Solution** 



**Brief Construction Process** 



## **Professional Joint-Pressing Tool**



**Company Advantage** 



## **Factory Overview**



Certification