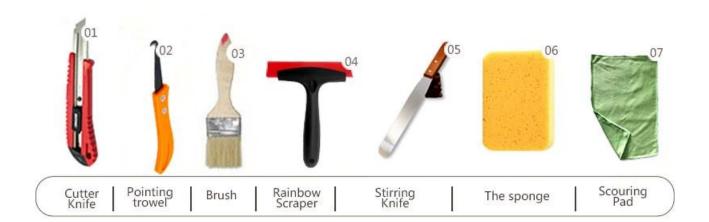

makes the color more natural and beautiful and never fades.

The product of <u>China epoxy grout manufacturer</u> rcan be better used in the joints of ceramic tile, stone, glass, mosaic tile on the wall or flour in bathroom, kitchen, bedroom and so on. It is a preference product in family decoration, adding negative oxygen ion to purify air. Australia joint research and development products to make the better performance, and through the Chinese Academy of Sciences strategic quality control guidance, to make products' quality stable. Welcome to contact us-<u>China tile seam agent supplier</u> cooperation.



Varieties of colors for your choice. Also provide custom colors.



**Provide Whole Room Gap Solution** 



**Brief Construction Process** 



## **Professional Joint-Pressing Tool**



**Company Advantage** 



## **Factory Overview**



Certification