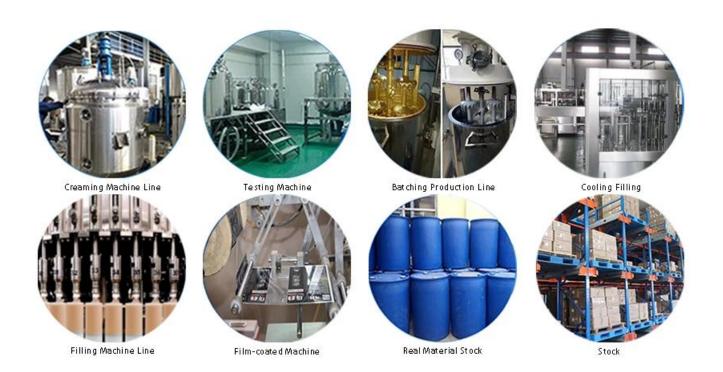

fades.

The product of <u>China epoxy grout manufacturer</u> rcan be better used in the joints of ceramic tile, stone, glass, mosaic tile on the wall or flour in bathroom, kitchen, bedroom and so on. It is a preference product in family decoration, adding negative oxygen ion to purify air. Australia joint research and development products to make the better performance, and through the Chinese Academy of Sciences strategic quality control guidance, to make products' quality stable. Welcome to contact us-<u>China tile seam agent supplier</u> cooperation.



Varieties of colors for your choice. Also provide custom colors.



**Provide Whole Room Gap Solution** 



**Brief Construction Process** 



## **Professional Joint-Pressing Tool**



**Company Advantage** 



## **Factory Overview**



Certification