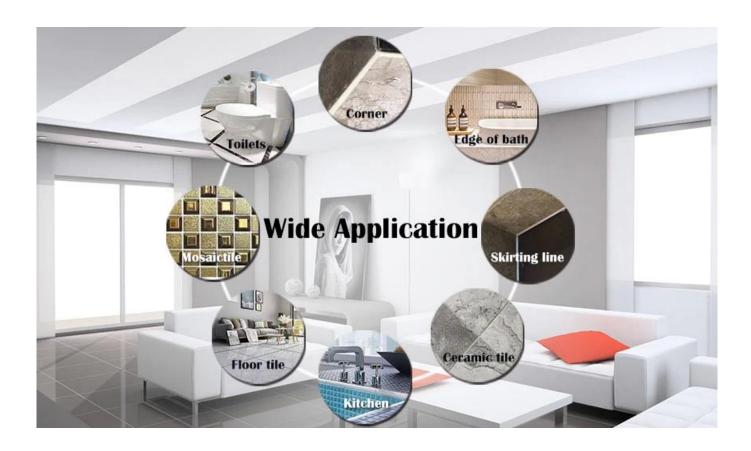

The product of <u>China epoxy grout manufacturer</u> rcan be better used in the joints of ceramic tile, stone, glass, mosaic tile on the wall or flour in bathroom, kitchen, bedroom and so on. It is a preference product in family decoration, adding negative oxygen ion to purify air. Australia joint research and development products to make the better performance, and through the Chinese Academy of Sciences strategic quality control guidance, to make products' quality stable. Welcome to contact us-<u>China tile seam agent supplier</u> cooperation.