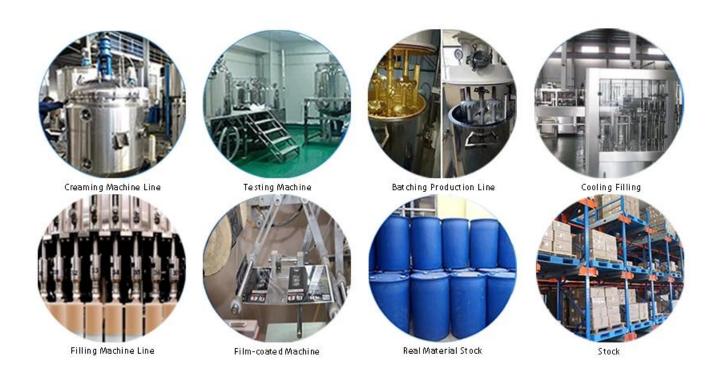

re natural and beautiful and never fades.

The product can be better used in the joints of ceramic tile, stone, glass, mosaic tile on the wall or flour in bathroom, kitchen, bedroom and so on. It is a preference product in family decoration, adding negative oxygen ion to purify air. Australia joint research and development products to make the better performance, and through the Chinese Academy of Sciences strategic quality control guidance, to make products' quality stable. Welcome to contact us-**China Kelin ceramic sealant manufacturer** cooperation.



Varieties of colors for your choice. Also provide custom colors.



**Provide Whole Room Gap Solution** 



**Brief Construction Process** 



## **Professional Joint-Pressing Tool**



**Company Advantage** 



## **Factory Overview**



Certification