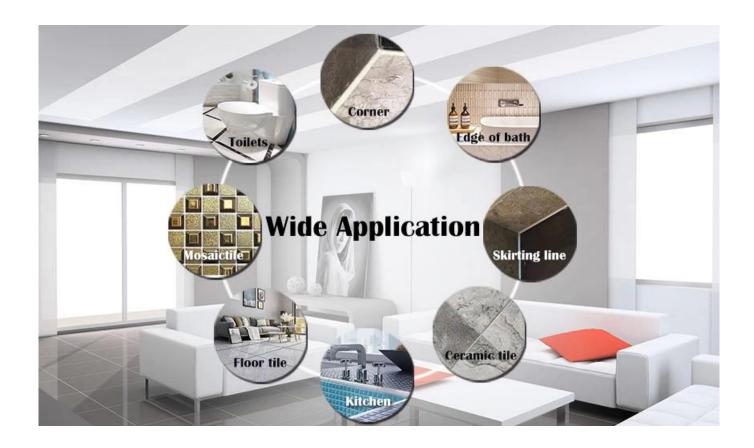

The product can be better used in the joints of ceramic tile, stone, glass, mosaic tile on the wall or flour in bathroom, kitchen, bedroom and so on. It is a preference product in family decoration, adding negative oxygen ion to purify air. Australia joint research and development products to make the better performance, and through the Chinese Academy of Sciences strategic quality control guidance, to make products' quality stable. Welcome to contact us-**China Kelin ceramic sealant manufacturer** cooperation.