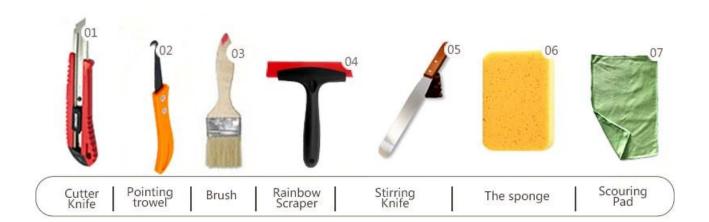

sand calcined at high temperature makes the color more natural and beautiful and never fades.

The product can be better used in the joints of ceramic tile, stone, glass, mosaic tile on the wall or flour in bathroom, kitchen, bedroom and so on. It is a preference product in family decoration, adding negative oxygen ion to purify air. Australia joint research and development products to make the better performance, and through the Chinese Academy of Sciences strategic quality control guidance, to make products' quality stable. Welcome to contact us-**China Kelin ceramic sealant manufacturer** cooperation.



Varieties of colors for your choice. Also provide custom colors.



**Provide Whole Room Gap Solution** 



**Brief Construction Process** 



## **Professional Joint-Pressing Tool**



**Company Advantage** 



## **Factory Overview**



Certification