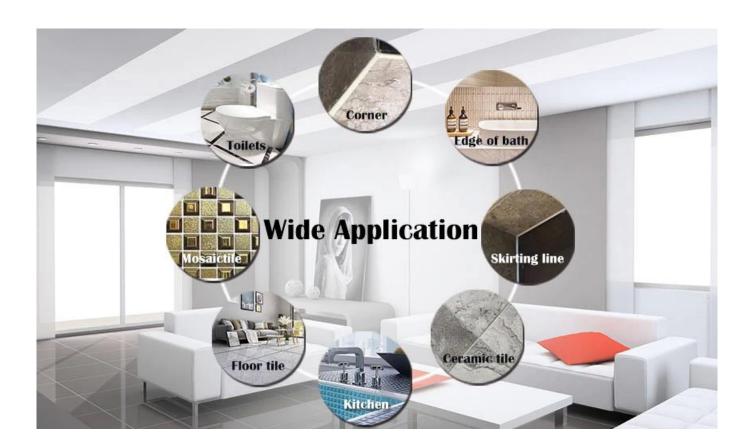

The products from <u>China filling grout manufacturer</u> can be better used in the joints of ceramic tile, stone, glass, mosaic tile on the wall or flour in bathroom, kitchen, bedroom and so on. Australia joint research and development products to make the better performance, and through the Chinese Academy of Sciences strategic quality control guidance, to make products' quality stable. The products of <u>China epoxy grout supplier</u> is the best choice for you.

Varieties of colors for your choice. Also provide custom colors.

**Provide Whole Room Gap Solution** 

**Brief Construction Process** 