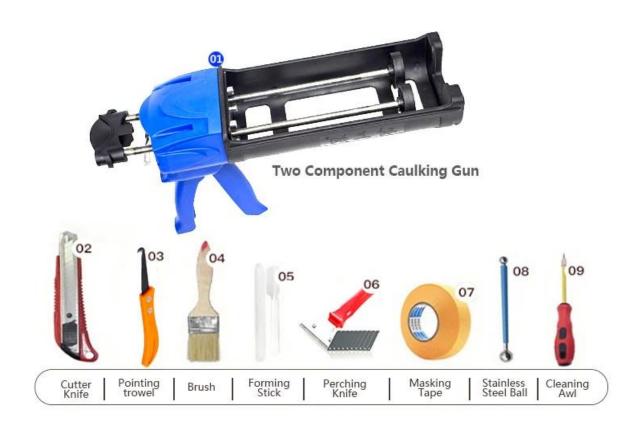

fter cluing without yellowing or decolorizing. In addition, the joint surface looks perfect fit to the ceramic tile, just like nature itself.

The products from <u>China filling grout manufacturer</u> can be better used in the joints of ceramic tile, stone, glass, mosaic tile on the wall or flour in bathroom, kitchen, bedroom and so on. Australia joint research and development products to make the better performance, and through the Chinese Academy of Sciences strategic quality control guidance, to make products' quality stable. The products of <u>China epoxy grout supplier</u> is the best choice for you.



Varieties of colors for your choice. Also provide custom colors.



**Provide Whole Room Gap Solution** 



**Brief Construction Process** 



## **Professional Joint-Pressing Tool**



**Company Advantage** 



## **Factory Overview**



Certification