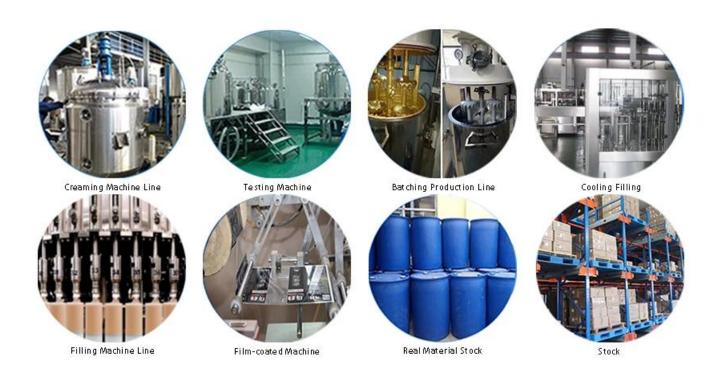

ition, the joint surface looks perfect fit to the ceramic tile, just like nature itself.

The products from <u>China filling grout manufacturer</u> can be better used in the joints of ceramic tile, stone, glass, mosaic tile on the wall or flour in bathroom, kitchen, bedroom and so on. Australia joint research and development products to make the better performance, and through the Chinese Academy of Sciences strategic quality control guidance, to make products' quality stable. The products of <u>China epoxy grout supplier</u> is the best choice for you.



Varieties of colors for your choice. Also provide custom colors.



**Provide Whole Room Gap Solution** 



**Brief Construction Process** 



## **Professional Joint-Pressing Tool**



**Company Advantage** 



## **Factory Overview**



Certification