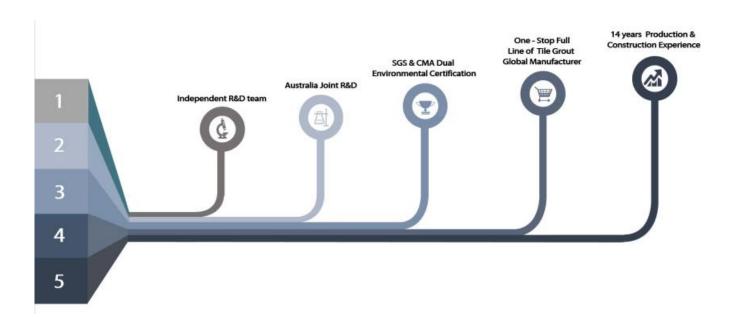

The products from <u>China filling grout manufacturer</u> can be better used in the joints of ceramic tile, stone, glass, mosaic tile on the wall or flour in bathroom, kitchen, bedroom and so on. Australia joint research and development products to make the better performance, and through the Chinese Academy of Sciences strategic quality control guidance, to make products' quality stable. The products of <u>China epoxy grout supplier</u> is the best choice for you.

## **Professional Joint-Pressing Tool**

**Company Advantage** 