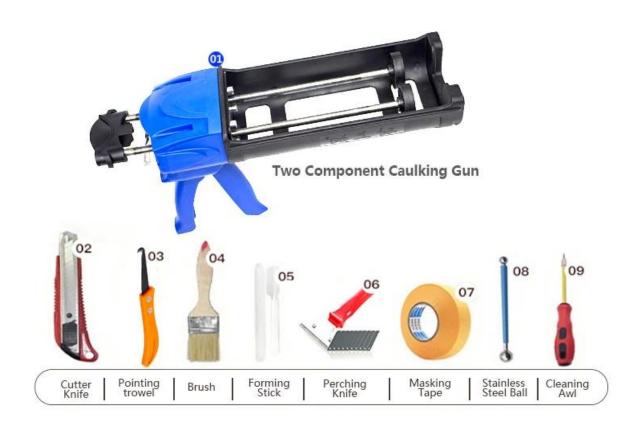

ce, to make products' quality stable.

The product of <u>China tile filler grout manufacturer</u> can be better used in the joints of ceramic tile, stone, glass, mosaic tile on the wall or flour in bathroom, kitchen, bedroom and so on. China <u>Kelin sealant ceramic tile wholesaler</u> has been in this field for 14 years. We have our own R&D team and factory.Because material environmental protection is easy construction, get broad consumer favor. So <u>Kelin marble adhesive supplier</u> will provide you with quality products. Welcome to contact <u>China exterior waterproof grout factory</u> when you need.



Varieties of colors for your choice. Also provide custom colors.



**Provide Whole Room Gap Solution** 



**Brief Construction Process** 



## **Professional Joint-Pressing Tool**



**Company Advantage** 



## **Factory Overview**



Certification