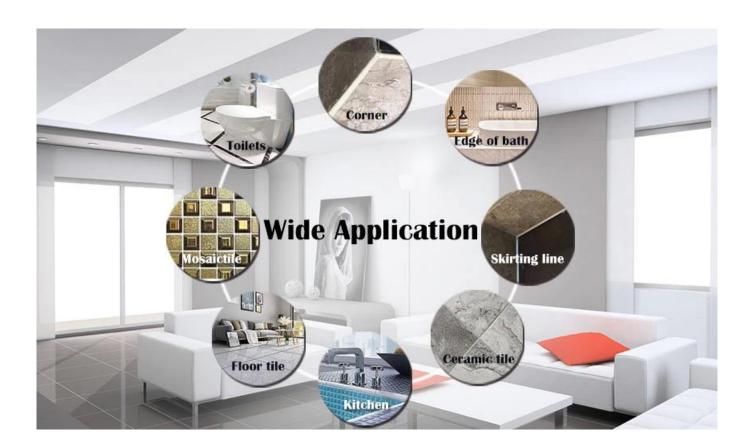

The product of <u>China tile filler grout manufacturer</u> can be better used in the joints of ceramic tile, stone, glass, mosaic tile on the wall or flour in bathroom, kitchen, bedroom and so on. China <u>Kelin sealant ceramic tile wholesaler</u> has been in this field for 14 years. We have our own R&D team and factory.Because material environmental protection is easy construction, get broad consumer favor. So <u>Kelin marble adhesive supplier</u> will provide you with quality products. Welcome to contact <u>China exterior waterproof grout factory</u> when you need.