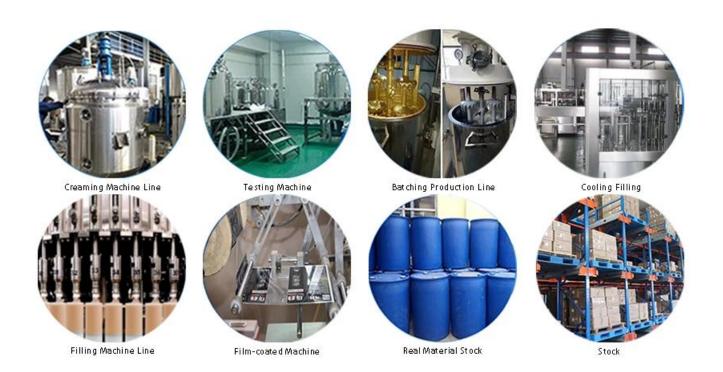

<u>China tile filler grout manufacturer</u> can be better used in the joints of ceramic tile, stone, glass, mosaic tile on the wall or flour in bathroom, kitchen, bedroom and so on. China <u>Kelin sealant ceramic tile wholesaler</u> has been in this field for 14 years. We have our own R&D team and factory.Because material environmental protection is easy construction, get broad consumer favor. So <u>Kelin marble adhesive supplier</u> will provide you with quality products. Welcome to contact <u>China exterior waterproof grout factory</u> when you need.



Varieties of colors for your choice. Also provide custom colors.



**Provide Whole Room Gap Solution** 



**Brief Construction Process** 



## **Professional Joint-Pressing Tool**



**Company Advantage** 



## **Factory Overview**



Certification