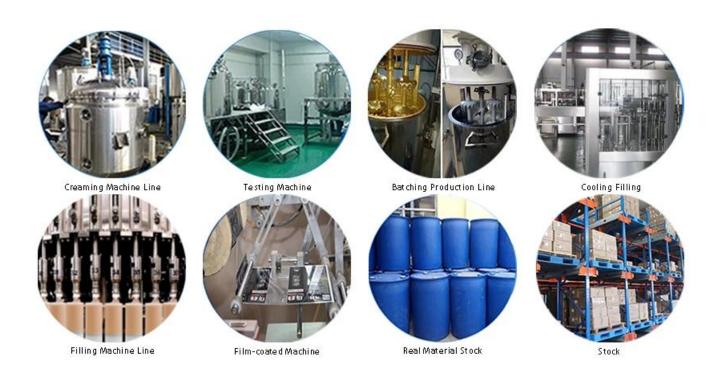

ion, the joint surface looks perfect fit to the ceramic tile, just like nature itself.

The products from <u>China tile grout supplier</u> can be better used in the joints of ceramic tile, stone, glass, mosaic tile on the wall or flour in bathroom, kitchen, bedroom and so on. Australia joint research and development products to make the better performance, and through the Chinese Academy of Sciences strategic quality control guidance, to make products' quality stable. The products of <u>China epoxy gap filler manufacturer</u> is the best choice for you.



Varieties of colors for your choice. Also provide custom colors.



**Provide Whole Room Gap Solution** 



**Brief Construction Process** 



## **Professional Joint-Pressing Tool**



**Company Advantage** 



## **Factory Overview**



Certification