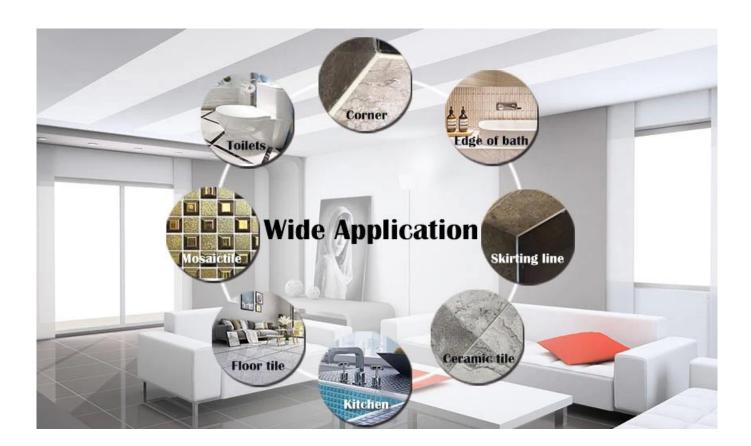

The products from <u>China tile grout supplier</u> can be better used in the joints of ceramic tile, stone, glass, mosaic tile on the wall or flour in bathroom, kitchen, bedroom and so on. Australia joint research and development products to make the better performance, and through the Chinese Academy of Sciences strategic quality control guidance, to make products' quality stable. The products of <u>China epoxy gap filler manufacturer</u> is the best choice for you.

Varieties of colors for your choice. Also provide custom colors.

**Provide Whole Room Gap Solution** 

**Brief Construction Process** 