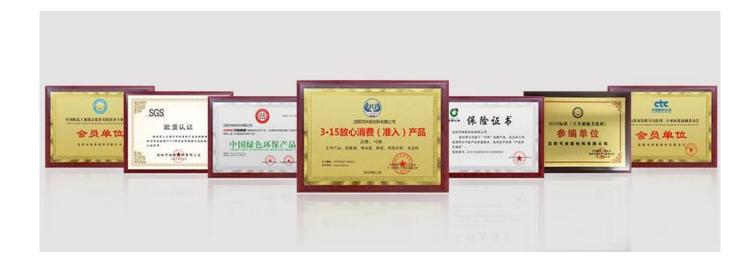

rface looks perfect fit to the ceramic tile, just like nature itself.

The products from <u>China tile grout supplier</u> can be better used in the joints of ceramic tile, stone, glass, mosaic tile on the wall or flour in bathroom, kitchen, bedroom and so on. Australia joint research and development products to make the better performance, and through the Chinese Academy of Sciences strategic quality control guidance, to make products' quality stable. The products of <u>China epoxy gap filler manufacturer</u> is the best choice for you.



Varieties of colors for your choice. Also provide custom colors.



**Provide Whole Room Gap Solution** 



**Brief Construction Process** 



## **Professional Joint-Pressing Tool**



**Company Advantage** 



## **Factory Overview**



Certification