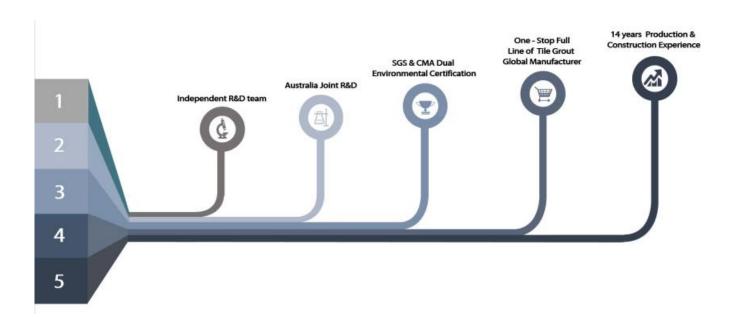

The products from <u>China tile grout supplier</u> can be better used in the joints of ceramic tile, stone, glass, mosaic tile on the wall or flour in bathroom, kitchen, bedroom and so on. Australia joint research and development products to make the better performance, and through the Chinese Academy of Sciences strategic quality control guidance, to make products' quality stable. The products of <u>China epoxy gap filler manufacturer</u> is the best choice for you.

## **Professional Joint-Pressing Tool**

**Company Advantage** 