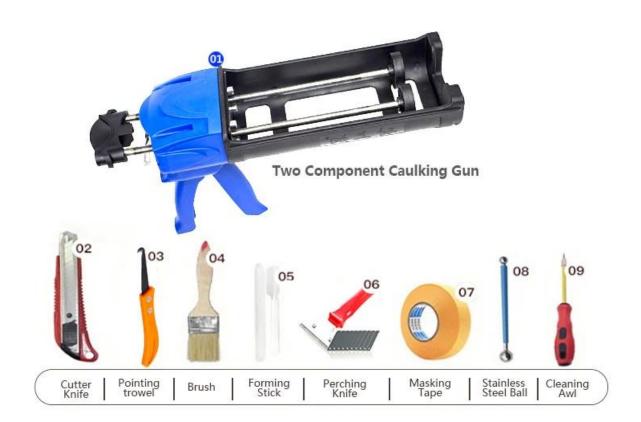

er cluing without yellowing or decolorizing. In addition, the joint surface looks perfect fit to the ceramic tile, just like nature itself.

The products from <u>China tile grout supplier</u> can be better used in the joints of ceramic tile, stone, glass, mosaic tile on the wall or flour in bathroom, kitchen, bedroom and so on. Australia joint research and development products to make the better performance, and through the Chinese Academy of Sciences strategic quality control guidance, to make products' quality stable. The products of <u>China epoxy gap filler manufacturer</u> is the best choice for you.



Varieties of colors for your choice. Also provide custom colors.



**Provide Whole Room Gap Solution** 



**Brief Construction Process** 



## **Professional Joint-Pressing Tool**



**Company Advantage** 



## **Factory Overview**



Certification