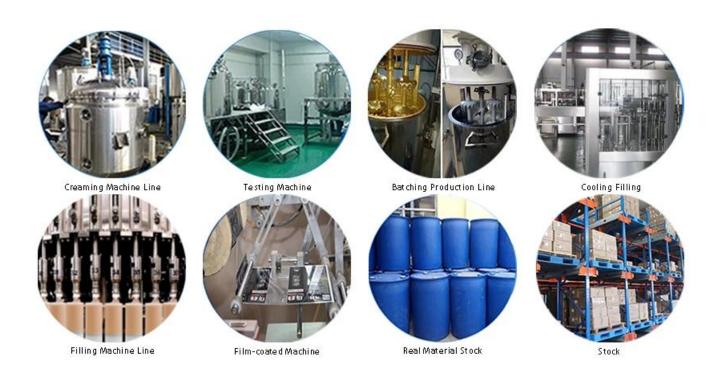

des.

The product of <u>China tile grout remover manufacturer</u> rcan be better used in the joints of ceramic tile, stone, glass, mosaic tile on the wall or flour in bathroom, kitchen, bedroom and so on. It is a preference product in family decoration, adding negative oxygen ion to purify air. Australia joint research and development products to make the better performance, and through the Chinese Academy of Sciences strategic quality control guidance, to make products' quality stable. Welcome to contact us-<u>China tile grout supplier</u> cooperation.



Varieties of colors for your choice. Also provide custom colors.



**Provide Whole Room Gap Solution** 



**Brief Construction Process** 



## **Professional Joint-Pressing Tool**



**Company Advantage** 



## **Factory Overview**



Certification