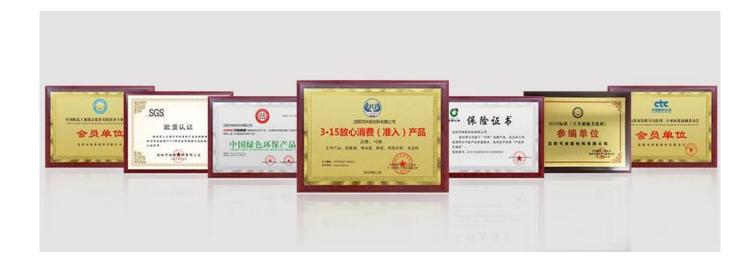

of <u>China tile grout remover manufacturer</u> rcan be better used in the joints of ceramic tile, stone, glass, mosaic tile on the wall or flour in bathroom, kitchen, bedroom and so on. It is a preference product in family decoration, adding negative oxygen ion to purify air. Australia joint research and development products to make the better performance, and through the Chinese Academy of Sciences strategic quality control guidance, to make products' quality stable. Welcome to contact us-<u>China tile grout supplier</u> cooperation.



Varieties of colors for your choice. Also provide custom colors.



**Provide Whole Room Gap Solution** 



**Brief Construction Process** 



## **Professional Joint-Pressing Tool**



**Company Advantage** 



## **Factory Overview**



Certification