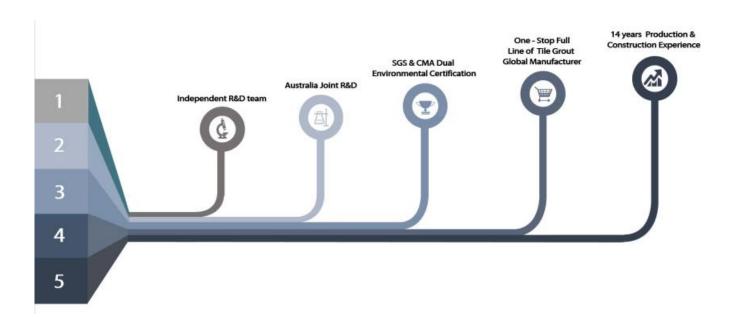

and beautiful and never fades.

The product of <u>China tile grout remover manufacturer</u> rcan be better used in the joints of ceramic tile, stone, glass, mosaic tile on the wall or flour in bathroom, kitchen, bedroom and so on. It is a preference product in family decoration, adding negative oxygen ion to purify air. Australia joint research and development products to make the better performance, and through the Chinese Academy of Sciences strategic quality control guidance, to make products' quality stable. Welcome to contact us-<u>China tile grout supplier</u> cooperation.



Varieties of colors for your choice. Also provide custom colors.



**Provide Whole Room Gap Solution** 



**Brief Construction Process** 



## **Professional Joint-Pressing Tool**



**Company Advantage** 



## **Factory Overview**



Certification