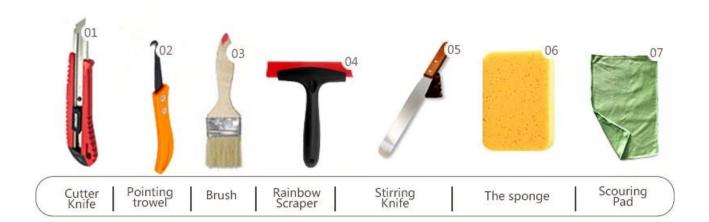

kes the color more natural and beautiful and never fades.

The product of <u>China tile grout remover manufacturer</u> rcan be better used in the joints of ceramic tile, stone, glass, mosaic tile on the wall or flour in bathroom, kitchen, bedroom and so on. It is a preference product in family decoration, adding negative oxygen ion to purify air. Australia joint research and development products to make the better performance, and through the Chinese Academy of Sciences strategic quality control guidance, to make products' quality stable. Welcome to contact us-<u>China tile grout supplier</u> cooperation.



Varieties of colors for your choice. Also provide custom colors.



**Provide Whole Room Gap Solution** 



**Brief Construction Process** 



## **Professional Joint-Pressing Tool**



**Company Advantage** 



## **Factory Overview**



Certification