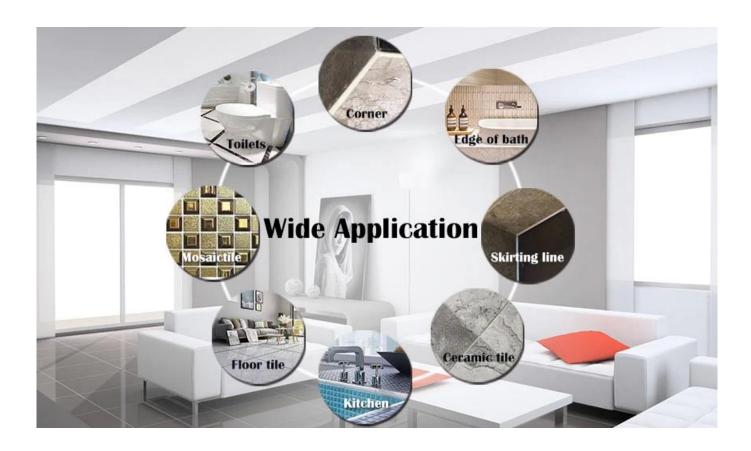

The product of <u>China tile grout remover manufacturer</u> rcan be better used in the joints of ceramic tile, stone, glass, mosaic tile on the wall or flour in bathroom, kitchen, bedroom and so on. It is a preference product in family decoration, adding negative oxygen ion to purify air. Australia joint research and development products to make the better performance, and through the Chinese Academy of Sciences strategic quality control guidance, to make products' quality stable. Welcome to contact us-<u>China tile grout supplier</u> cooperation.